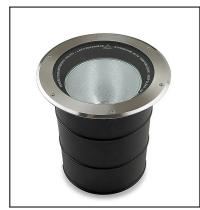

# 

The photograph may not match the reference exactly. Please read the product description to identify the finish.

## **TECHNICAL CHARACTERISTICS**

| Туре:                            | UPLIGHT RECESSED                     |
|----------------------------------|--------------------------------------|
| Adjustable:                      | Adjustable ±15° on the vertical axis |
| IP Protection degrees:           | IP67                                 |
| IK Protection degrees:           | IK10                                 |
| Light source 1:                  | 1 x G12<br>150W                      |
| Total power consumption (W):     | 160                                  |
| Angle of the optics / Reflector: | 100°, 15°                            |
| Voltage / Frequency:             | 230V/50Hz                            |
| Warranty (Years):                | 2                                    |
| Units per box:                   | 1                                    |
| Net Weight (Kg):                 | 9.57                                 |
| EAN:                             | 8435111089743                        |

### **MATERIALS / FINISHES**

| Structure material: | Stainless steel AISI316 | Diffuser material: | Glass       |
|---------------------|-------------------------|--------------------|-------------|
| Structure finish:   | Polished                | Diffuser finish:   | Transparent |