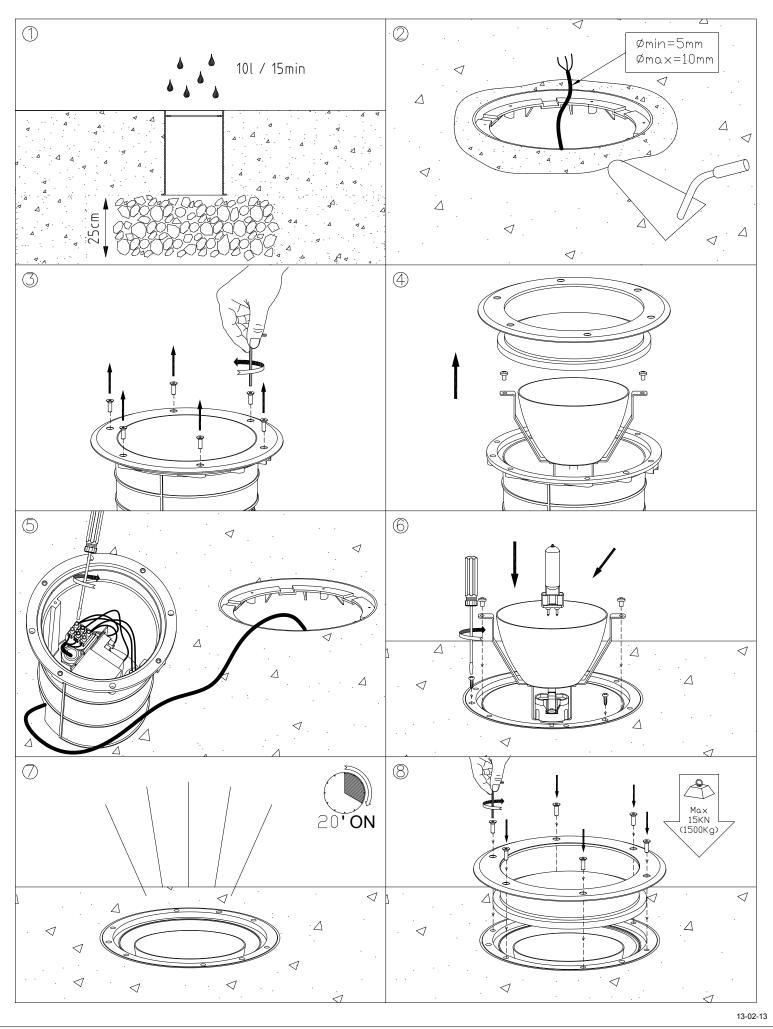

## **TECHNICAL CHARACTERISTICS**

| Туре:                            | UPLIGHT RECESSED                     |
|----------------------------------|--------------------------------------|
| Adjustable:                      | Adjustable ±15° on the vertical axis |
| IP Protection degrees:           | IP67                                 |
| IK Protection degrees:           | IK10                                 |
| Light source 1:                  | 1 x G12<br>150W                      |
| Total power consumption (W):     | 160                                  |
| Angle of the optics / Reflector: | 100°, 15°                            |
| Voltage / Frequency:             | 230V/50Hz                            |
| Warranty (Years):                | 2                                    |
| Units per box:                   | 1                                    |
| Net Weight (Kg):                 | 9.57                                 |
| EAN:                             | 8435111089743                        |

### **MATERIALS / FINISHES**

| Structure material: | Stainless steel AISI316 | Diffuser material: | Glass       |
|---------------------|-------------------------|--------------------|-------------|
| Structure finish:   | Polished                | Diffuser finish:   | Transparent |