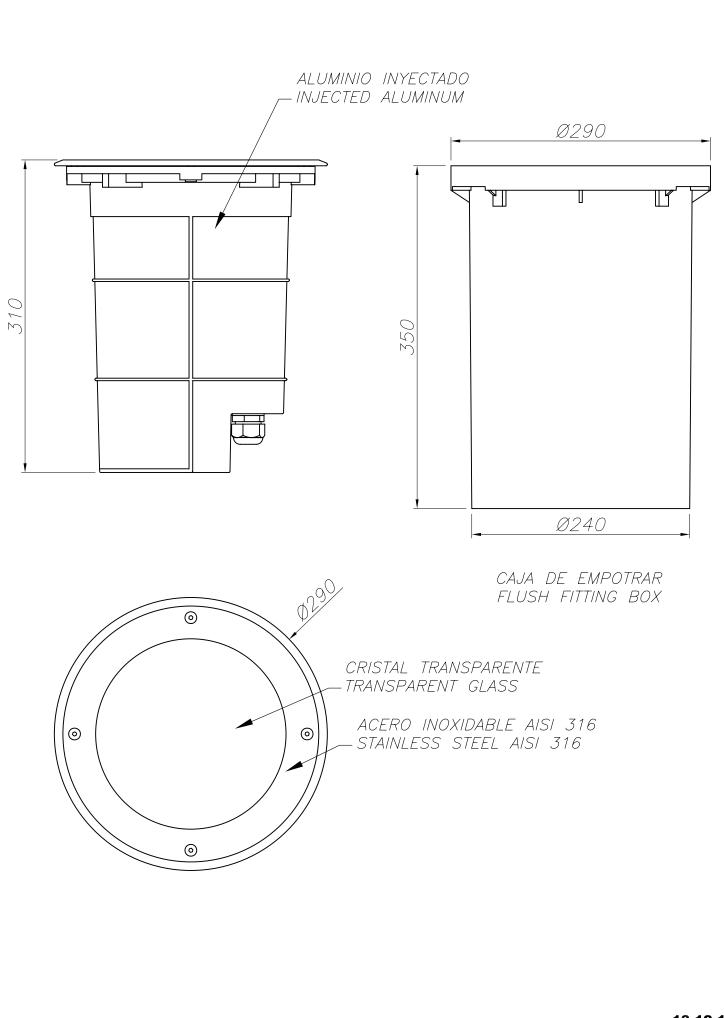

## **TECHNICAL CHARACTERISTICS**

| Туре:                            | UPLIGHT RECESSED                     |
|----------------------------------|--------------------------------------|
| Adjustable:                      | Adjustable ±15° on the vertical axis |
| IP Protection degrees:           | IP67                                 |
| IK Protection degrees:           | IK10                                 |
| Light source 1:                  | 1 x G12<br>150W                      |
| Total power consumption (W):     | 160                                  |
| Angle of the optics / Reflector: | 100°, 15°                            |
| Voltage / Frequency:             | 230V/50Hz                            |
| Warranty (Years):                | 2                                    |
| Units per box:                   | 1                                    |
| Net Weight (Kg):                 | 9.57                                 |
| EAN:                             | 8435111089743                        |

### **MATERIALS / FINISHES**

| Structure material: | Stainless steel AISI316 | Diffuser material: | Glass       |
|---------------------|-------------------------|--------------------|-------------|
| Structure finish:   | Polished                | Diffuser finish:   | Transparent |