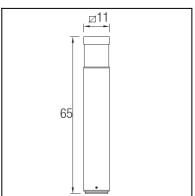

# **CUBASE** 55-9690-34-M2



The photograph may not match the reference exactly. Please read the product description to identify the finish.



Download photometric file .ldt /.ies



## **TECHNICAL CHARACTERISTICS**

| Type:                                   | Beacon                                                                      |  |  |
|-----------------------------------------|-----------------------------------------------------------------------------|--|--|
| IP Protection degrees:                  | IP54                                                                        |  |  |
| Light source 1:                         | 4 x LED Cree<br>9W<br>Warm White - 3000K<br>648 Im <sup>(N)</sup><br>CRI 80 |  |  |
| Voltage / Frequency:                    | 100-240V/50-60Hz                                                            |  |  |
| Warranty (Years):                       | 2