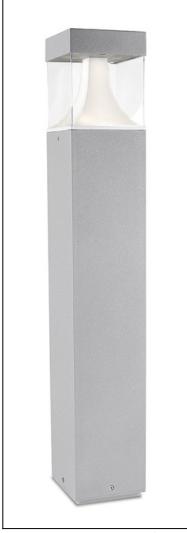

# **CUBASE** 55-9690-34-M2

The photograph may not match the reference exactly. Please read the product description to identify the finish.

Download photometric file .ldt /.ies

# **MATERIALS / FINISHES**

Extruded Structure material: Diffuser material: Polycarbonate

aluminium

Diffuser finish: Structure finish: Grey Transparent