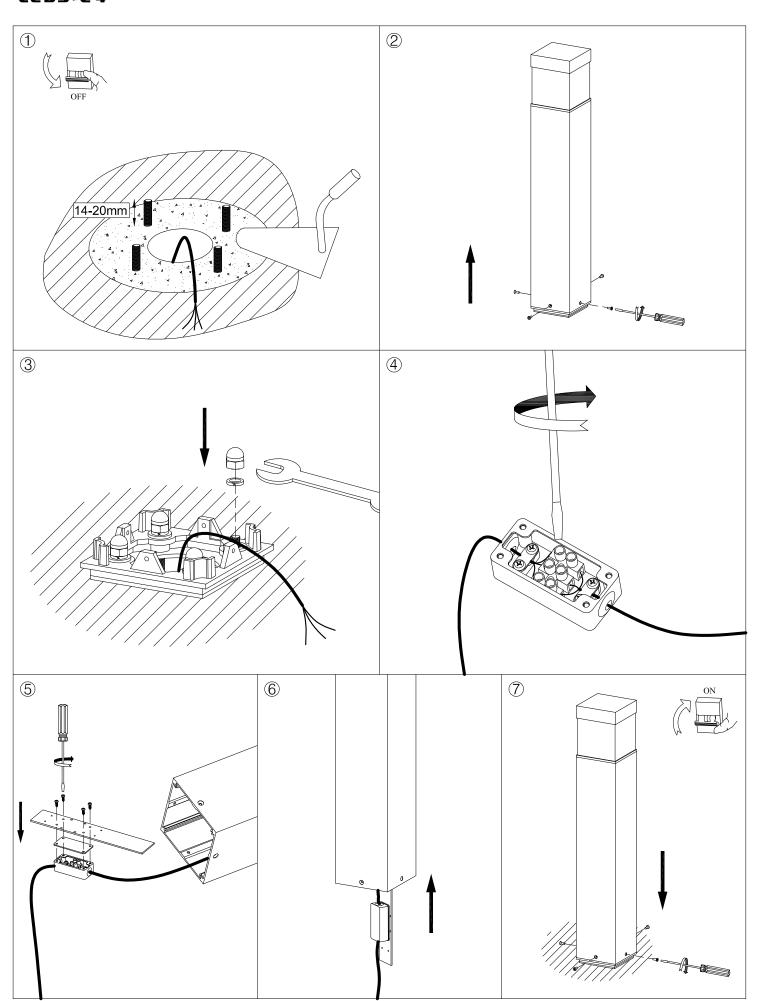

## **GEAR**

Multi-voltage electronic gear included (100-240V / 50-60Hz)

Click on image to download energy label Lm.: Nominal flow of light in actual working conditions. Its actual flow will depend on the environmental conditions and the efficiency of the optics and/or diffuser.