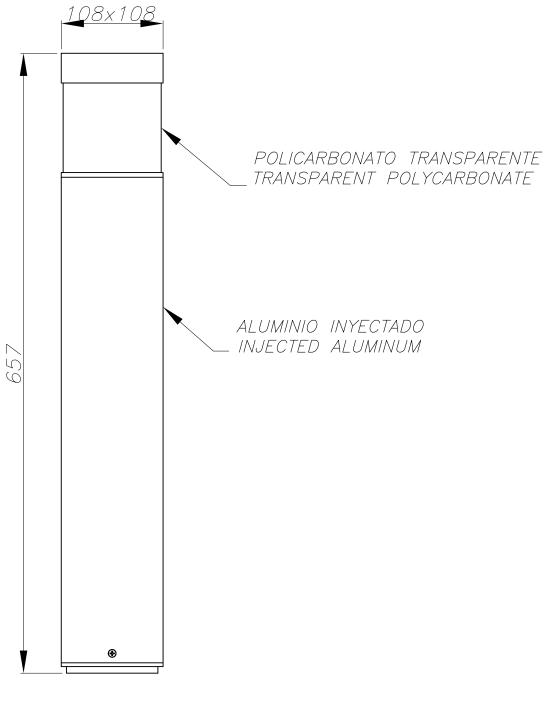

# **MATERIALS / FINISHES**

Extruded Structure material: Diffuser material: Polycarbonate

aluminium

Diffuser finish: Structure finish: Grey Transparent