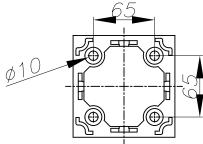

| 2                                                                           |  |  |
| Net Weight (Kg):                        | 3                                                                           |  |  |
| EAN:                                    | 8435381400538                                                               |  |  |





# **MATERIALS / FINISHES**

Extruded Structure material: Diffuser material: Polycarbonate

aluminium

Diffuser finish: Structure finish: Grey Transparent

## **GEAR**

Multi-voltage electronic gear included (100-240V / 50-60Hz)

Click on image to download energy label Lm.: Nominal flow of light in actual working conditions. Its actual flow will depend on the environmental conditions and the efficiency of the optics and/or diffuser.





PLANTILLA DE INSTALACIÓN INSTALLATION TEMPLATE