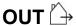

# 55-9635-CA-37

The photograph may not match the reference exactly. Please read the product description to identify the finish.

#### **TECHNICAL CHARACTERISTICS**

| Type:                                                | UPLIGHT RECESSED                     |
|------------------------------------------------------|--------------------------------------|
| Adjustable:                                          | Adjustable ±15° on the vertical axis |
| IP Protection degrees:                               | IP67                                 |
| IK Protection degrees:                               | IK10                                 |
| Recessed in-ground suitable for pedestrian crossing: | Si                                   |
| Light source 1:                                      | 1 x GU5.3<br>Max.50W                 |
| Voltage / Frequency:                                 | 12VAC                                |
| Warranty (Years):                                    | 2                                    |
| Units per box:                                       | 8                                    |
| Net Weight (Kg):                                     | 0.77                                 |
| EAN:                                                 | 8435111097489                        |
| Units per box: Net Weight (Kg):                      | 8<br>0.77                            |

## **MATERIALS / FINISHES**

StructureStainless steel AISI316DiffuserGlassmaterial:Technopolymermaterial:

Structure finish: Polished Diffuser finish: Tempered