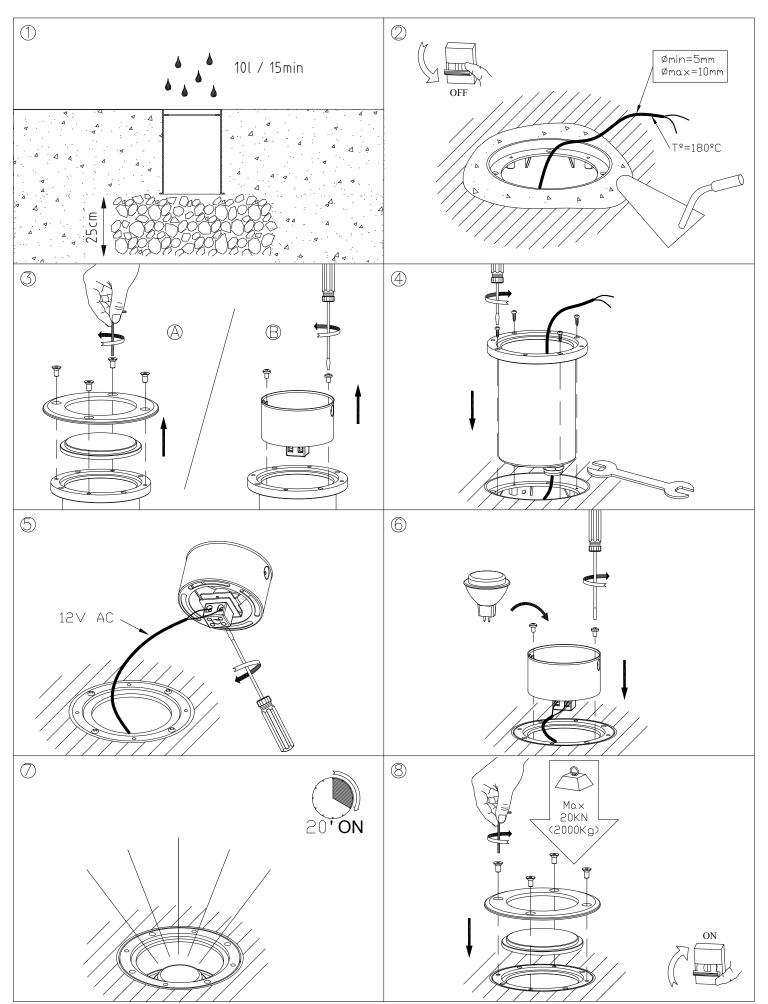

#### **TECHNICAL CHARACTERISTICS**

| Type:                                                | UPLIGHT RECESSED                     |
|------------------------------------------------------|--------------------------------------|
| Adjustable:                                          | Adjustable ±15° on the vertical axis |
| IP Protection degrees:                               | IP67                                 |
| IK Protection degrees:                               | IK10                                 |
| Recessed in-ground suitable for pedestrian crossing: | Si                                   |
| Light source 1:                                      | 1 x GU5.3<br>Max.50W                 |
| Voltage / Frequency:                                 | 12VAC                                |
| Warranty (Years):                                    | 2                                    |
| Units per box:                                       | 8                                    |
| Net Weight (Kg):                                     | 0.77                                 |
| EAN:                                                 | 8435111097489                        |
| Units per box: Net Weight (Kg):                      | 8<br>0.77                            |

#### **GEAR**

Necessary equipment not included. For more information check website / catalogs / sales organization.

CAJA DE EMPOTRAR FLUSH FITTING BOX

CRISTAL TEMPLADO TRANSPARENTE TRANSPARENT TEMPERED GLASS