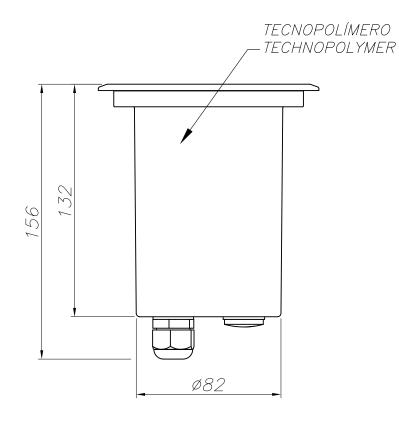

#### **TECHNICAL CHARACTERISTICS**

| Type:                                                | UPLIGHT RECESSED                     |
|------------------------------------------------------|--------------------------------------|
| Adjustable:                                          | Adjustable ±15° on the vertical axis |
| IP Protection degrees:                               | IP67                                 |
| IK Protection degrees:                               | IK10                                 |
| Recessed in-ground suitable for pedestrian crossing: | Si                                   |
| Light source 1:                                      | 1 x GU5.3<br>Max.50W                 |
| Voltage / Frequency:                                 | 12VAC                                |
| Warranty (Years):                                    | 2                                    |
| Units per box:                                       | 8                                    |
| Net Weight (Kg):                                     | 0.77                                 |
| EAN:                                                 | 8435111097489                        |
| Units per box: Net Weight (Kg):                      | 8<br>0.77                            |

## **MATERIALS / FINISHES**

StructureStainless steel AISI316DiffuserGlassmaterial:Technopolymermaterial:

Structure finish: Polished Diffuser finish: Tempered

ACERO INOXIDABLE AISI 316 - STAINLESS STEEL AISI 316