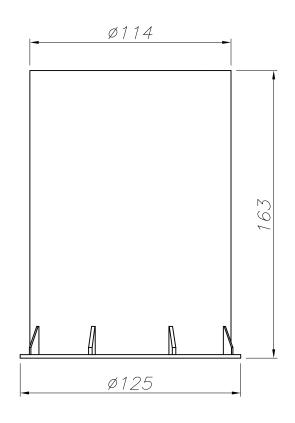

## **MATERIALS / FINISHES**

StructureStainless steel AISI316DiffuserGlassmaterial:Technopolymermaterial:

Structure finish: Polished Diffuser finish: Tempered

#### **GEAR**

Necessary equipment not included. For more information check website / catalogs / sales organization.

CAJA DE EMPOTRAR FLUSH FITTING BOX

CRISTAL TEMPLADO TRANSPARENTE TRANSPARENT TEMPERED GLASS