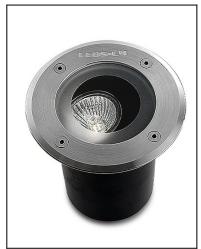

#### **TECHNICAL CHARACTERISTICS**

| Type:                                                | UPLIGHT RECESSED                     |
|------------------------------------------------------|--------------------------------------|
| Adjustable:                                          | Adjustable ±15° on the vertical axis |
| IP Protection degrees:                               | IP67                                 |
| IK Protection degrees:                               | IK10                                 |
| Recessed in-ground suitable for pedestrian crossing: | Si                                   |
| Light source 1:                                      | 1 x GU5.3<br>Max.50W                 |
| Voltage / Frequency:                                 | 12VAC                                |
| Warranty (Years):                                    | 2                                    |
| Units per box:                                       | 8                                    |
| Net Weight (Kg):                                     | 0.77                                 |
| EAN:                                                 | 8435111097489                        |
| Units per box: Net Weight (Kg):                      | 8<br>0.77                            |