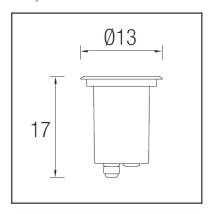

## Download photometric file .ldt /.ies

Click on image to download energy label

#### **TECHNICAL CHARACTERISTICS**

| Type:                                                | UPLIGHT RECESSED                     |
|------------------------------------------------------|--------------------------------------|
| Adjustable:                                          | Adjustable ±15° on the vertical axis |
| IP Protection degrees:                               | IP67                                 |
| IK Protection degrees:                               | IK10                                 |
| Recessed in-ground suitable for pedestrian crossing: | Si                                   |
| Light source 1:                                      | 1 x GU5.3<br>Max.50W                 |
| Voltage / Frequency:                                 | 12VAC                                |
| Warranty (Years):                                    | 2                                    |
| Units per box:                                       | 8                                    |
| Net Weight (Kg):                                     | 0.77                                 |
| EAN:                                                 | 8435111097489                        |
| Units per box: Net Weight (Kg):                      | 8<br>0.77                            |