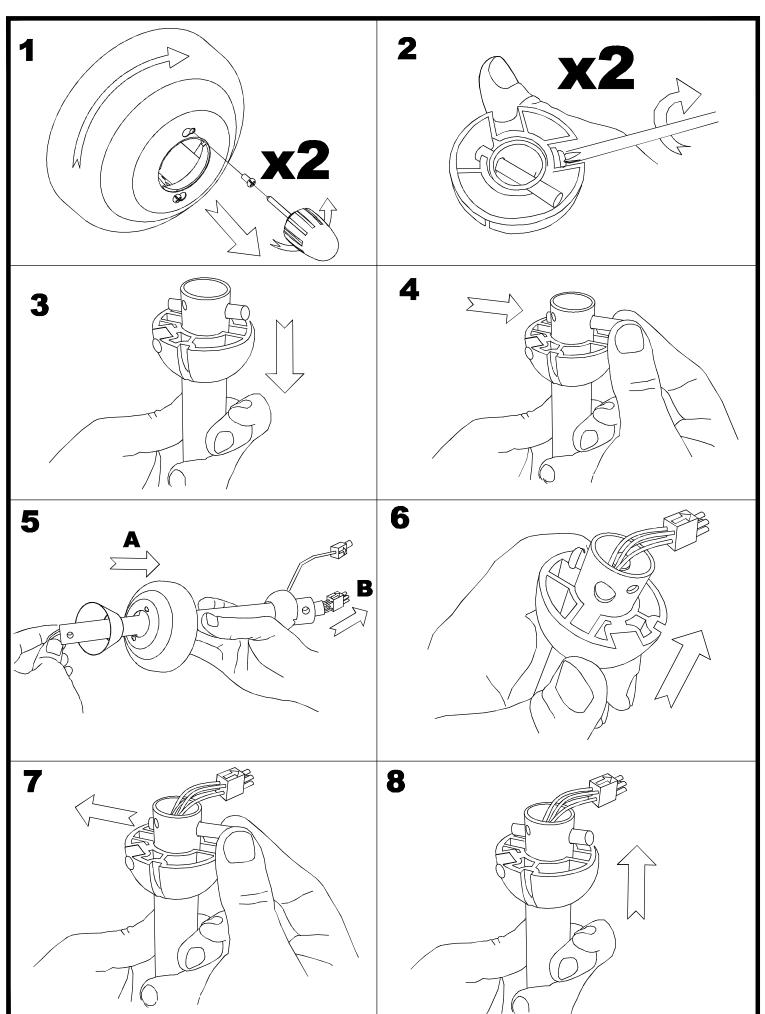

Lm(N): Nominal flow of light in actual working conditions. Its actual flow will depend on the environmental conditions and the efficiency of the optics and/or diffuser.



## 71-1844-CF-CF



Down rod, 460 mm., Bright white

Structure material:

Steel

Structure finish:

**BRIGHT WHITE** 



#### 71-1843-CF-CF



Down rod, 304 mm., Bright white

Structure material:

Steel

Structure finish:

**BRIGHT WHITE** 



### 71-4932-00-00



Optional lighting kit, Bright white



## 71-4867-13-13



Structure material: Structure finish:

Acrylic Magenta



#### 71-4867-11-11



Structure material: Structure finish:

Acrylic Cyan



71-4867-24-24



Structure material: Structure finish:

Acrylic Yellow green



71-4867-CV-CV



Structure material: Structure finish:

Acrylic Multicolor