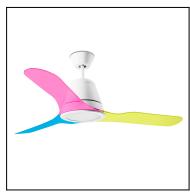

# TIGA 30-3249-CF-M1

The photograph may not match the reference exactly. Please read the product description to identify the finish.

Download photometric file .ldt /.ies

Click on image to download energy label

# MATERIALS / FINISHES

Structure material: Steel Diffuser material: Plastic

Aluminium

Structure finish: BRIGHT WHITE Diffuser finish: White

Tinted

Blades material: Acrylic

Blades finishes: Transparent

## 71-4867-13-13

Structure material: Structure finish:

Acrylic Magenta

#### 71-4867-11-11

Structure material: Structure finish:

Acrylic Cyan

71-4867-24-24

Structure material: Structure finish:

Acrylic Yellow green

71-4867-CV-CV

Structure material: Structure finish:

Acrylic Multicolor