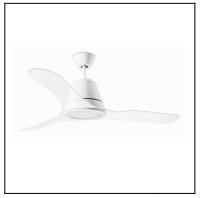

# TIGA 30-3249-CF-M1

The photograph may not match the reference exactly. Please read the product description to identify the finish.

Download photometric file .ldt /.ies

Click on image to download energy label

# MATERIALS / FINISHES

Structure material: Steel Diffuser material: Plastic

Aluminium

Structure finish: BRIGHT WHITE Diffuser finish: White

Tinted

Blades material: Acrylic

Blades finishes: Transparent