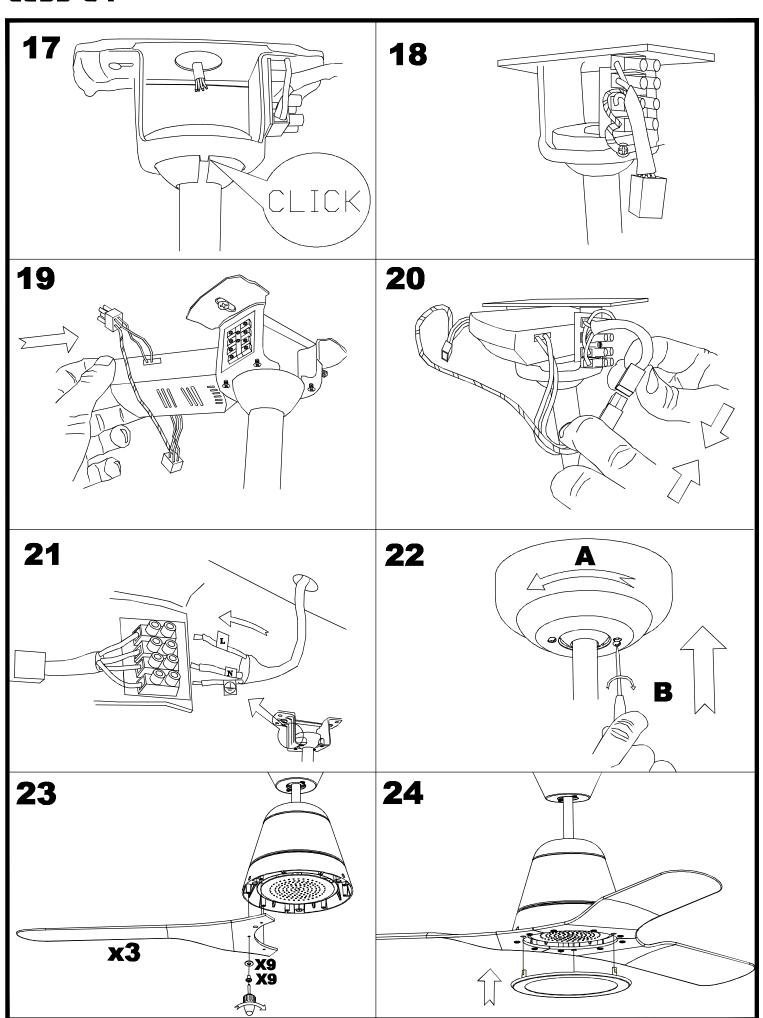

Nominal flow of light in actual working conditions. Its actual flow will depend on the environmental conditions and the efficiency of the optics and/or diffuser.



## 71-1844-CF-CF



Down rod, 460 mm., Bright white

Structure material:

Steel

Structure finish:

**BRIGHT WHITE** 



#### 71-1843-CF-CF



Down rod, 304 mm., Bright white

Structure material:

Steel

Structure finish:

**BRIGHT WHITE** 



### 71-4932-00-00



Optional lighting kit, Bright white



## 71-4867-13-13



Structure material: Structure finish:

Acrylic Magenta



#### 71-4867-11-11



Structure material: Structure finish:

Acrylic Cyan



71-4867-24-24



Structure material: Structure finish:

Acrylic Yellow green



71-4867-CV-CV



Structure material: Structure finish:

Acrylic Multicolor