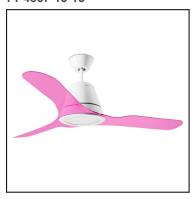

|



# MATERIALS / FINISHES

Structure material: Steel Diffuser material: Plastic

Aluminium

Structure finish: BRIGHT WHITE Diffuser finish: White

Tinted

Blades material: Acrylic

Blades finishes: Transparent

# GEAR

Gear included: Yes, electronic

Lm(N): Nominal flow of light in actual working conditions. Its actual flow will depend on the environmental conditions and the efficiency of the optics and/or diffuser.



## 71-1844-CF-CF



Down rod, 460 mm., Bright white

Structure material:

Steel

Structure finish:

**BRIGHT WHITE** 



#### 71-1843-CF-CF



Down rod, 304 mm., Bright white

Structure material:

Steel

Structure finish:

**BRIGHT WHITE** 



### 71-4932-00-00



Optional lighting kit, Bright white



## 71-4867-13-13



Structure material: Structure finish:

Acrylic Magenta



#### 71-4867-11-11



Structure material: Structure finish:

Acrylic Cyan



71-4867-24-24



Structure material: Structure finish:

Acrylic Yellow green



71-4867-CV-CV



Structure material: Structure finish:

Acrylic Multicolor