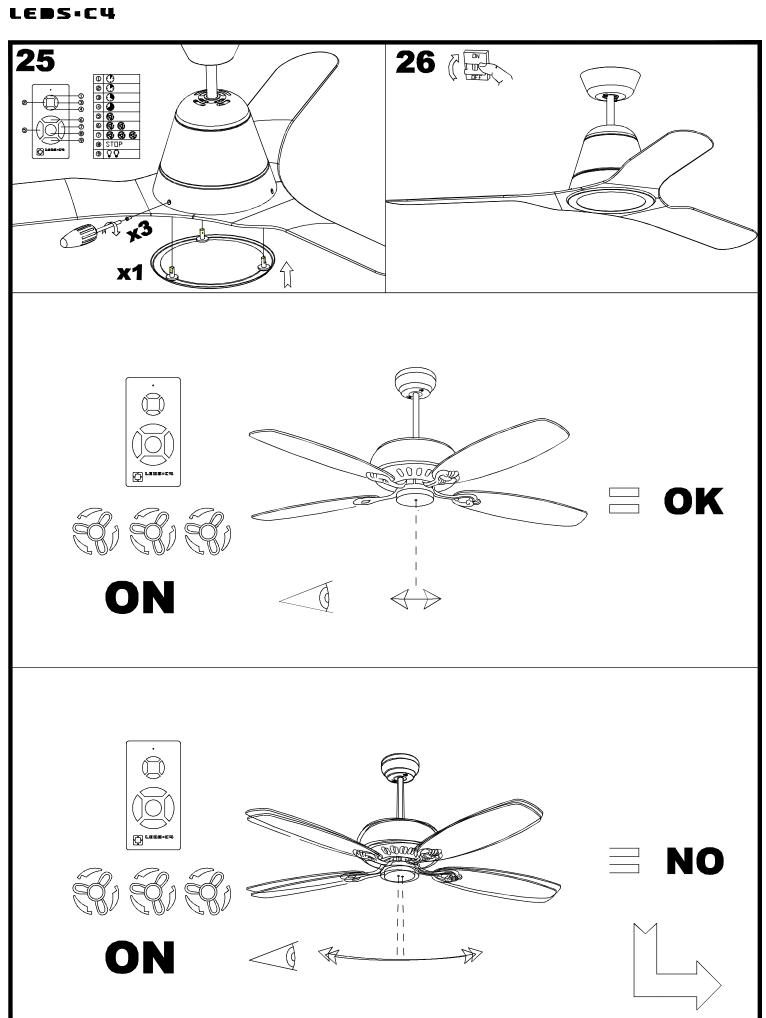

nal flow of light in actual working conditions. Its actual flow will depend on the environmental conditions and the efficiency of the optics and/or diffuser.



## 71-1844-CF-CF



Down rod, 460 mm., Bright white

Structure material:

Steel

Structure finish:

**BRIGHT WHITE** 



#### 71-1843-CF-CF



Down rod, 304 mm., Bright white

Structure material:

Steel

Structure finish:

**BRIGHT WHITE** 



### 71-4932-00-00



Optional lighting kit, Bright white



## 71-4867-13-13



Structure material: Structure finish:

Acrylic Magenta



#### 71-4867-11-11



Structure material: Structure finish:

Acrylic Cyan



71-4867-24-24



Structure material: Structure finish:

Acrylic Yellow green



71-4867-CV-CV



Structure material: Structure finish:

Acrylic Multicolor