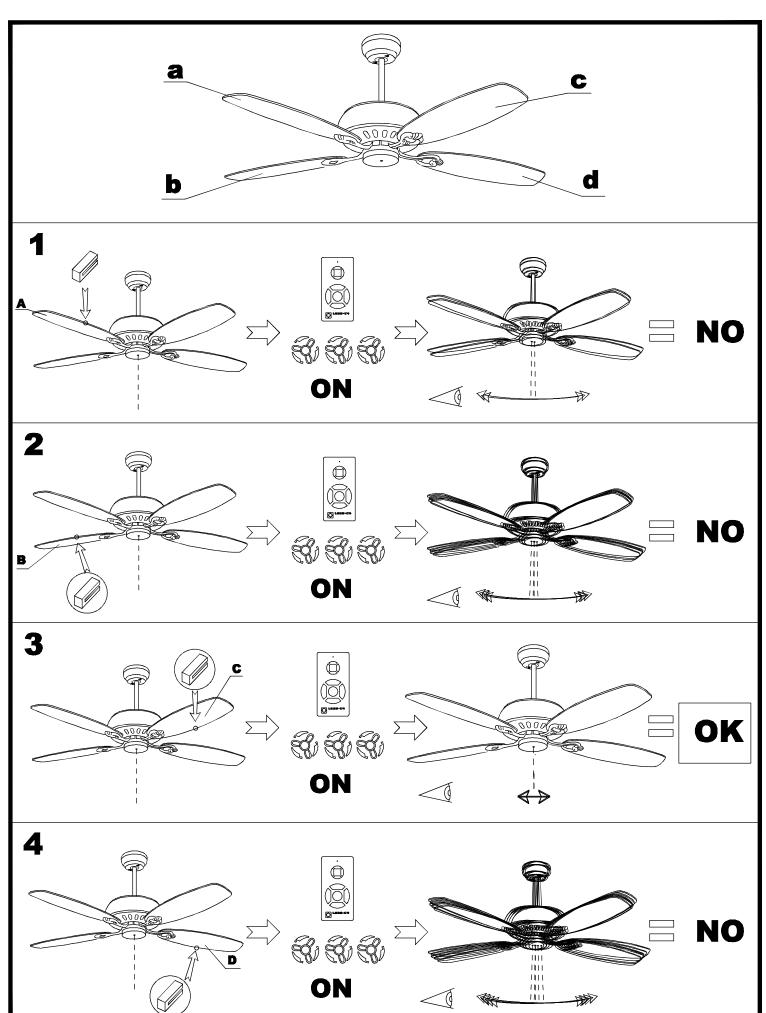

flow of light in actual working conditions. Its actual flow will depend on the environmental conditions and the efficiency of the optics and/or diffuser.



## 71-1844-CF-CF



Down rod, 460 mm., Bright white

Structure material:

Steel

Structure finish:

**BRIGHT WHITE** 



#### 71-1843-CF-CF



Down rod, 304 mm., Bright white

Structure material:

Steel

Structure finish:

**BRIGHT WHITE** 



### 71-4932-00-00



Optional lighting kit, Bright white



## 71-4867-13-13



Structure material: Structure finish:

Acrylic Magenta



#### 71-4867-11-11



Structure material: Structure finish:

Acrylic Cyan



71-4867-24-24



Structure material: Structure finish:

Acrylic Yellow green



71-4867-CV-CV



Structure material: Structure finish:

Acrylic Multicolor