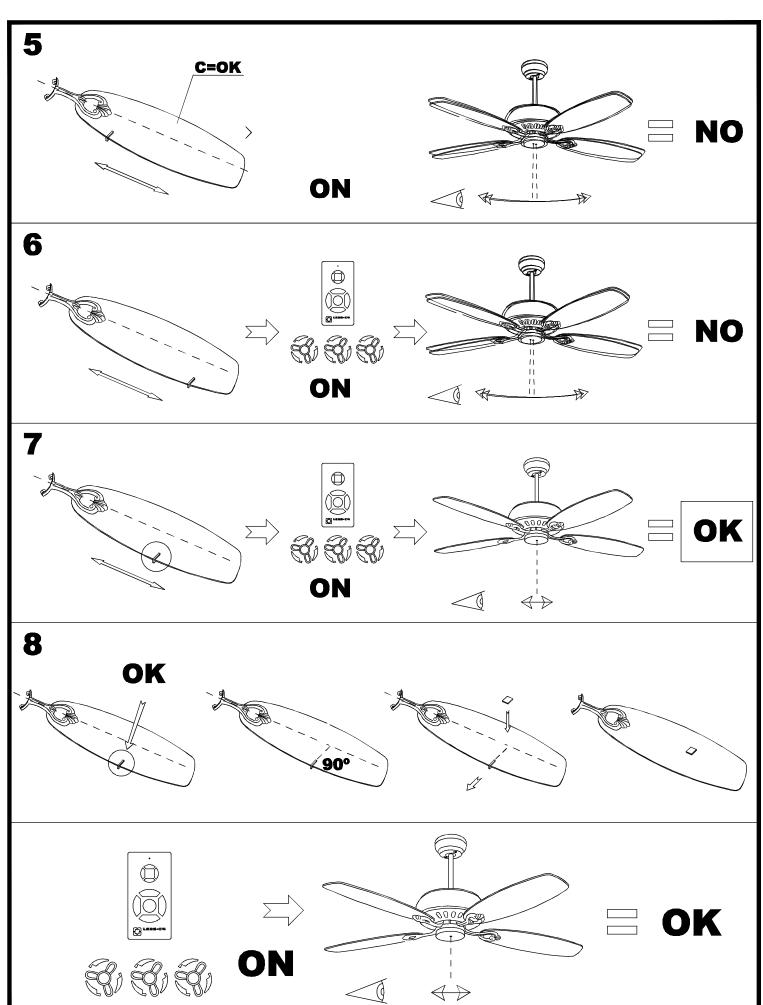

of light in actual working conditions. Its actual flow will depend on the environmental conditions and the efficiency of the optics and/or diffuser.



## 71-1844-CF-CF



Down rod, 460 mm., Bright white

Structure material:

Steel

Structure finish:

**BRIGHT WHITE** 



#### 71-1843-CF-CF



Down rod, 304 mm., Bright white

Structure material:

Steel

Structure finish:

**BRIGHT WHITE** 



### 71-4932-00-00



Optional lighting kit, Bright white



## 71-4867-13-13



Structure material: Structure finish:

Acrylic Magenta



#### 71-4867-11-11



Structure material: Structure finish:

Acrylic Cyan



71-4867-24-24



Structure material: Structure finish:

Acrylic Yellow green



71-4867-CV-CV



Structure material: Structure finish:

Acrylic Multicolor