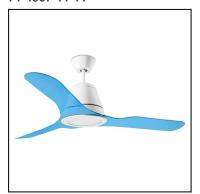

# TIGA 30-3249-CF-M1

The photograph may not match the reference exactly. Please read the product description to identify the finish.

Download photometric file .ldt /.ies

Click on image to download energy label

#### **TECHNICAL CHARACTERISTICS**

| Type:                                   | Fan                                                                                |
|-----------------------------------------|------------------------------------------------------------------------------------|
| RPM:                                    | 80/145/195                                                                         |
| IP Protection degrees:                  | IP20                                                                               |
| Light source 1:                         | 91 x LED Refond<br>16,6W<br>Warm White - 3000K<br>1800 Im <sup>(N)</sup><br>CRI 80 |
| Total power consumption (W):            | 76                                                                                 |
| Voltage / Frequency:                    | 230V/50Hz                                                                          |
| Warranty (Years):                       | 2                                                                                  |
| Option to extend the guarantee (Years): | 5                                                                                  |
| Units per box:                          | 1                                                                                  |
| Net Weight (Kg):                        | 7.845                                                                              |
| EAN:                                    | 8435381412524                                                                      |

# MATERIALS / FINISHES

Structure material: Steel Diffuser material: Plastic

Aluminium

Structure finish: BRIGHT WHITE Diffuser finish: White

Tinted

Blades material: Acrylic

Blades finishes: Transparent