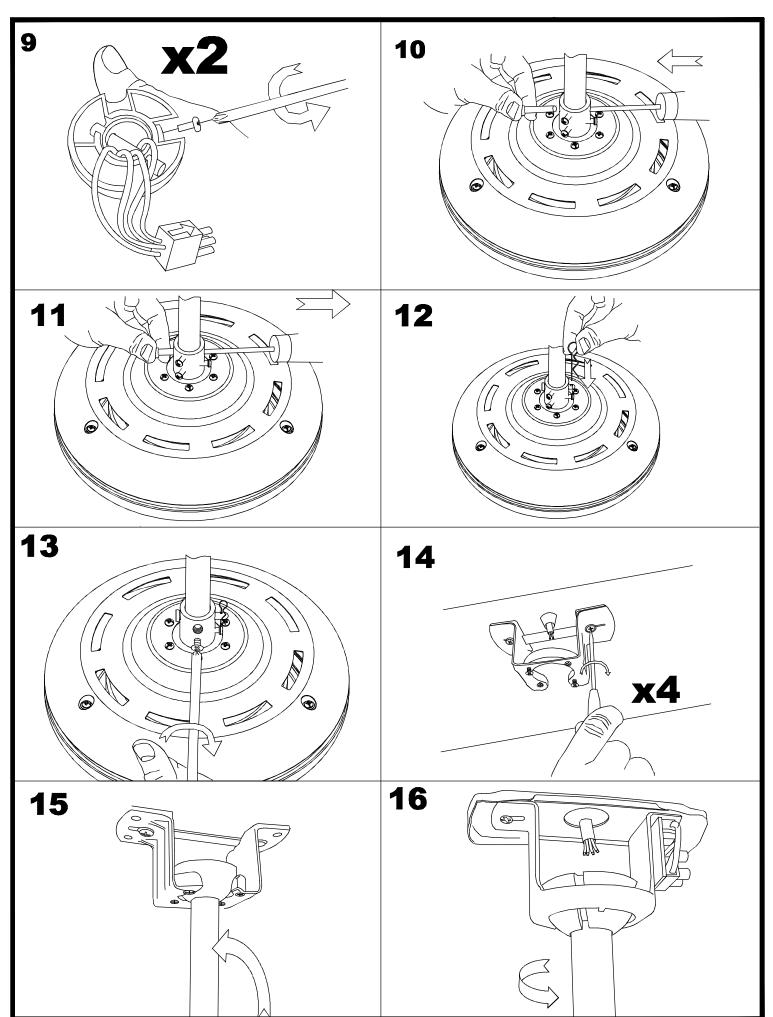

N): Nominal flow of light in actual working conditions. Its actual flow will depend on the environmental conditions and the efficiency of the optics and/or diffuser.



## 71-1844-CF-CF



Down rod, 460 mm., Bright white

Structure material:

Steel

Structure finish:

**BRIGHT WHITE** 



#### 71-1843-CF-CF



Down rod, 304 mm., Bright white

Structure material:

Steel

Structure finish:

**BRIGHT WHITE** 



### 71-4932-00-00



Optional lighting kit, Bright white



## 71-4867-13-13



Structure material: Structure finish:

Acrylic Magenta



#### 71-4867-11-11



Structure material: Structure finish:

Acrylic Cyan



71-4867-24-24



Structure material: Structure finish:

Acrylic Yellow green



71-4867-CV-CV



Structure material: Structure finish:

Acrylic Multicolor