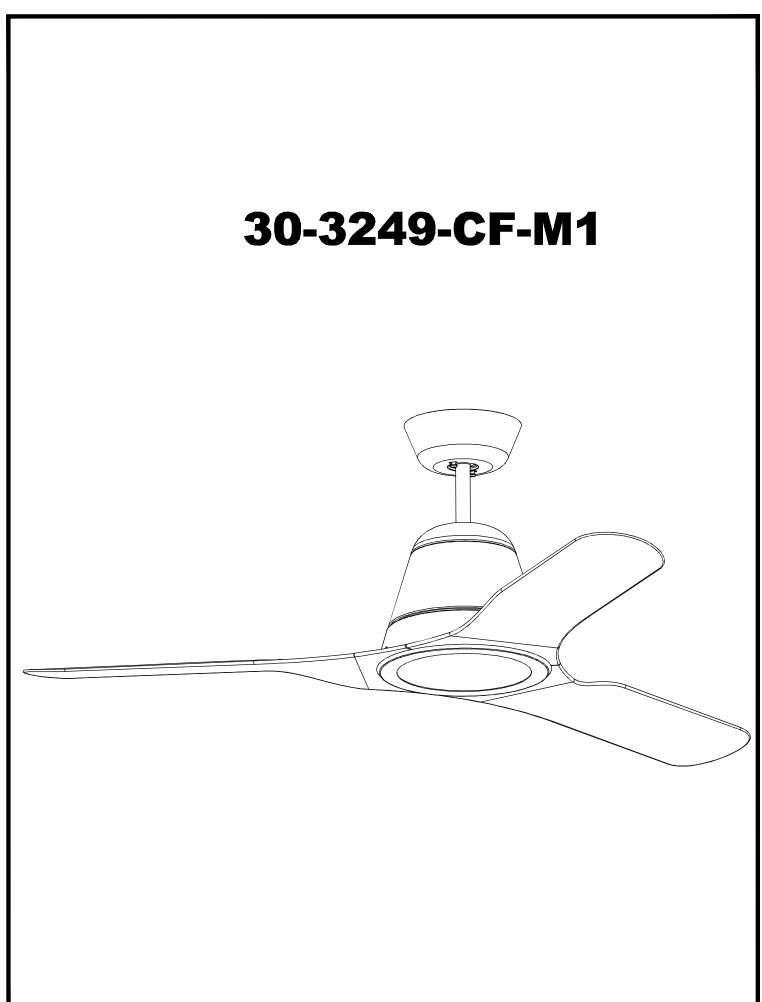

# TIGA 30-3249-CF-M1

The photograph may not match the reference exactly. Please read the product description to identify the finish.

Download photometric file .ldt /.ies

Click on image to download energy label