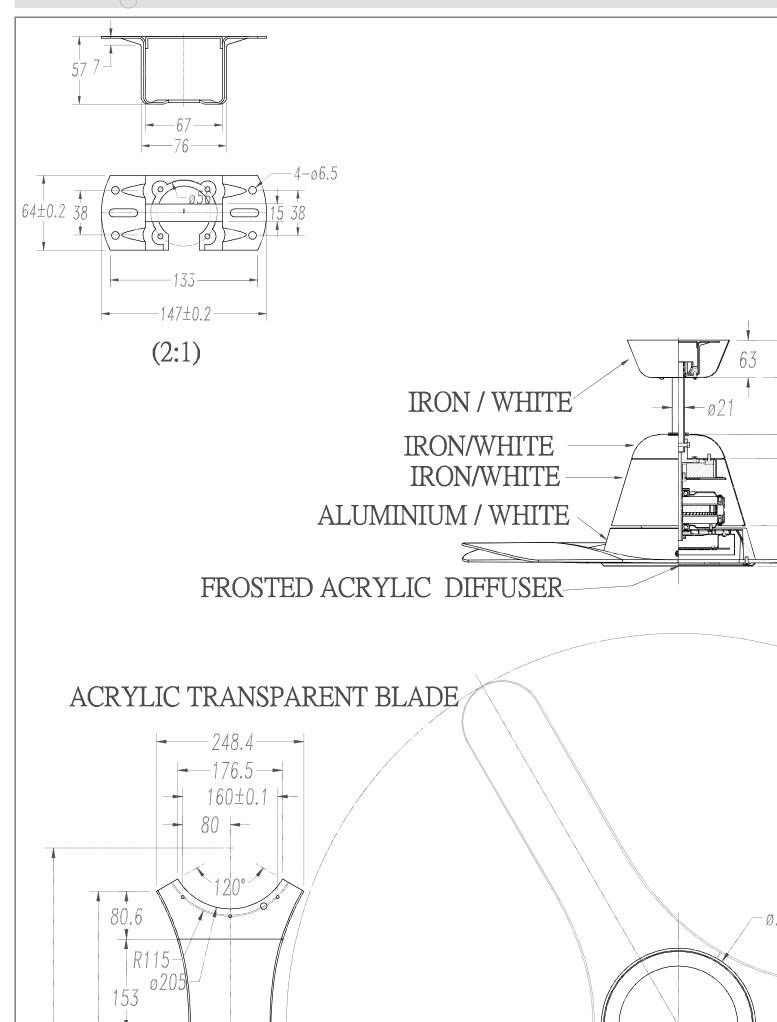

#### **TECHNICAL CHARACTERISTICS**

| Type:                                   | Fan                                                                                |
|-----------------------------------------|------------------------------------------------------------------------------------|
| RPM:                                    | 80/145/195                                                                         |
| IP Protection degrees:                  | IP20                                                                               |
| Light source 1:                         | 91 x LED Refond<br>16,6W<br>Warm White - 3000K<br>1800 Im <sup>(N)</sup><br>CRI 80 |
| Total power consumption (W):            | 76                                                                                 |
| Voltage / Frequency:                    | 230V/50Hz                                                                          |
| Warranty (Years):                       | 2                                                                                  |
| Option to extend the guarantee (Years): | 5                                                                                  |
| Units per box:                          | 1                                                                                  |
| Net Weight (Kg):                        | 7.845                                                                              |
| EAN:                                    | 8435381412524                                                                      |

# MATERIALS / FINISHES

Structure material: Steel Diffuser material: Plastic

Aluminium

Structure finish: BRIGHT WHITE Diffuser finish: White

Tinted

Blades material: Acrylic

Blades finishes: Transparent

# GEAR

Gear included: Yes, electronic

Lm(N): Nominal flow of light in actual working conditions. Its actual flow will depend on the environmental conditions and the efficiency of the optics and/or diffuser.