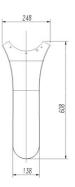

## 71-1844-CF-CF

Down rod, 460 mm., Bright white

Structure material:

Steel

Structure finish:

**BRIGHT WHITE** 

#### 71-1843-CF-CF

Down rod, 304 mm., Bright white

Structure material:

Steel

Structure finish:

**BRIGHT WHITE** 