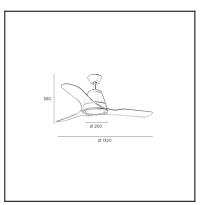

#### **TECHNICAL CHARACTERISTICS**

| Type:                                   | Fan                                                                                |
|-----------------------------------------|------------------------------------------------------------------------------------|
| RPM:                                    | 80/145/195                                                                         |
| IP Protection degrees:                  | IP20                                                                               |
| Light source 1:                         | 91 x LED Refond<br>16,6W<br>Warm White - 3000K<br>1800 Im <sup>(N)</sup><br>CRI 80 |
| Total power consumption (W):            | 76                                                                                 |
| Voltage / Frequency:                    | 230V/50Hz                                                                          |
| Warranty (Years):                       | 2                                                                                  |
| Option to extend the guarantee (Years): | 5                                                                                  |
| Units per box:                          | 1                                                                                  |
| Net Weight (Kg):                        | 7.845                                                                              |
| EAN:                                    | 8435381412524                                                                      |