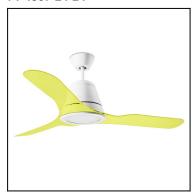

#### 71-4867-11-11

Structure material: Structure finish:

Acrylic Cyan

71-4867-24-24

Structure material: Structure finish:

Acrylic Yellow green

71-4867-CV-CV

Structure material: Structure finish: