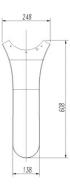

## 71-1844-CF-CF

Down rod, 460 mm., Bright white

Structure material:

Steel

Structure finish:

**BRIGHT WHITE** 

#### 71-1843-CF-CF

Down rod, 304 mm., Bright white

Structure material:

Steel

Structure finish:

**BRIGHT WHITE** 