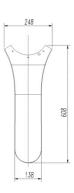

## 71-1844-CF-CF

Down rod, 460 mm., Bright white

Structure material:

Steel

Structure finish:

**BRIGHT WHITE** 

#### 71-1843-CF-CF

Down rod, 304 mm., Bright white

Structure material:

Steel

Structure finish:

**BRIGHT WHITE** 