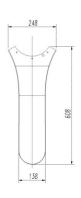

## 71-1844-CF-CF

Down rod, 460 mm., Bright white

Structure material:

Steel

Structure finish:

**BRIGHT WHITE** 