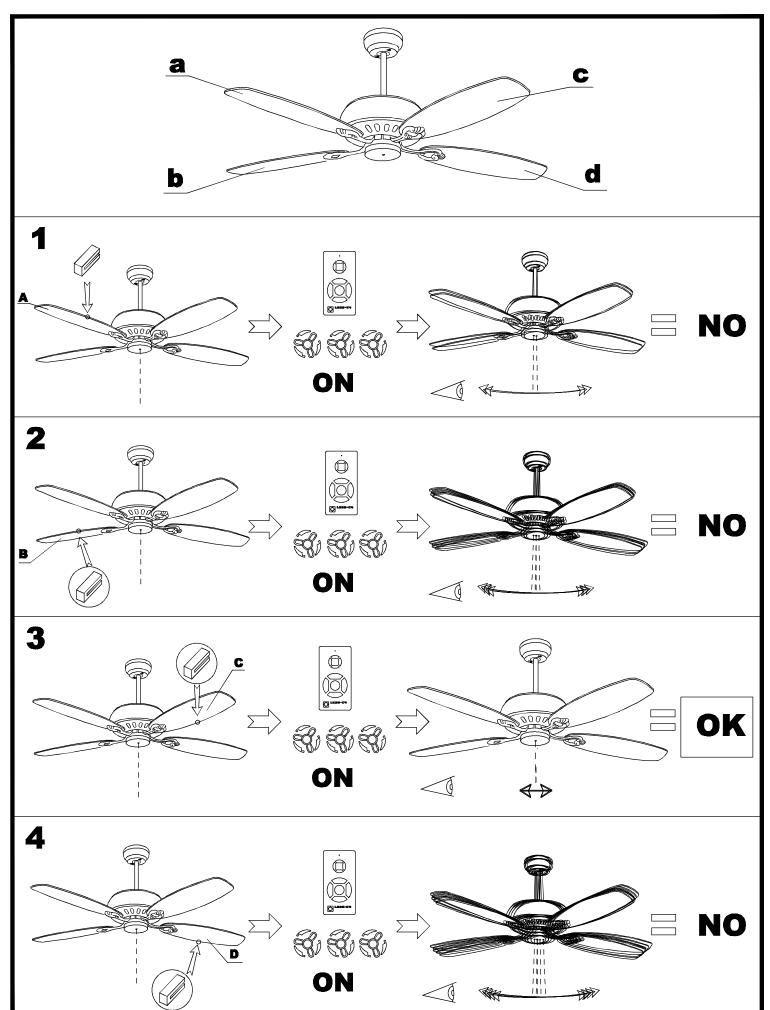

### **VINTAGE** 30-3248-16-E9

#### **Design by Manel Llusca**

The photograph may not match the reference exactly. Please read the product description to identify the finish.

Download photometric file .ldt /.ies

Click on image to download energy label