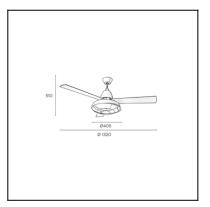

#### **TECHNICAL CHARACTERISTICS**

| Туре:                        | Fan                                                                                     |
|------------------------------|-----------------------------------------------------------------------------------------|
| RPM:                         | 80/135/180                                                                              |
| IP Protection degrees:       | IP20                                                                                    |
| Light source 1:              | 2 x E27<br>Max 60W<br>Maximum lamp length: 140.00 mm<br>Maximum lamp diameter: 60.00 mm |
| Total power consumption (W): | 168                                                                                     |
| Voltage / Frequency:         | 230V/50Hz                                                                               |
| Warranty (Years):            | 2                                                                                       |
| Units per box:               | 1                                                                                       |
| Net Weight (Kg):             | 8.01                                                                                    |
| EAN:                         | 8435381412500                                                                           |