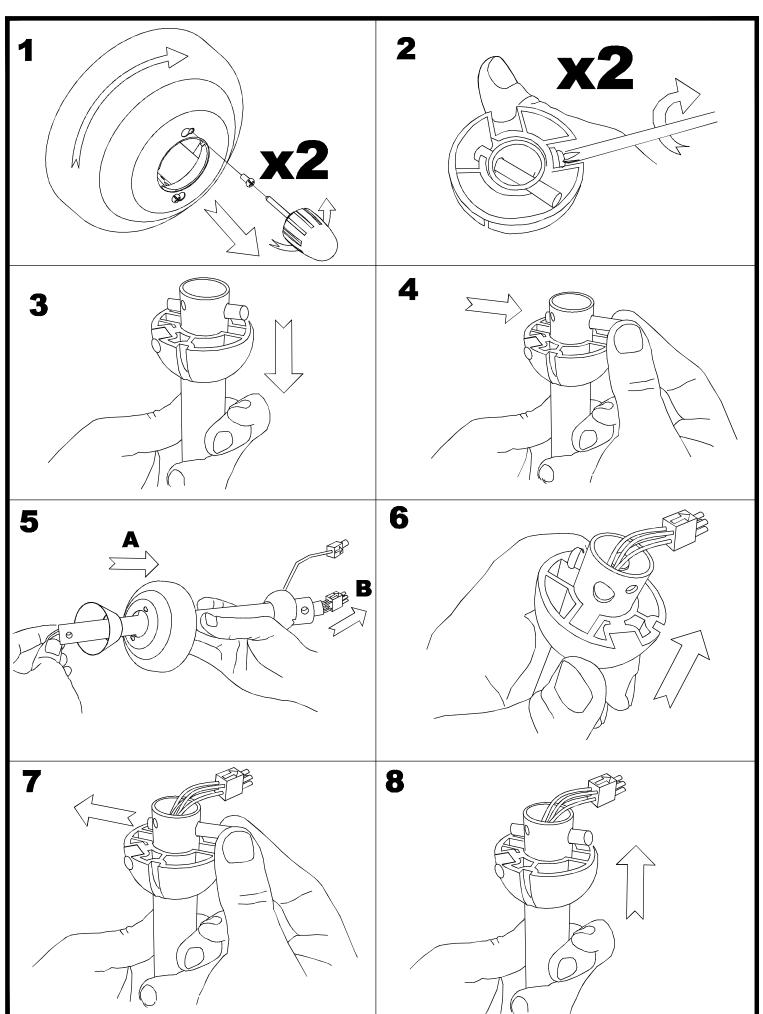

| 2                                                                                       |
| Units per box:               | 1                                                                                       |
| Net Weight (Kg):             | 8.01                                                                                    |
| EAN:                         | 8435381412500                                                                           |



#### **MATERIALS / FINISHES**

Structure material: Steel Diffuser Glass

Steel material:

Structure finish: Diffuser finish: White Off-white Chrome Tinted

Blades material: Plywood

**Blades finishes:** Off-white Grey



#### 71-4932-00-00



Optional lighting kit, Bright white



## La Greu





# 30-3248-16-30-3248-CG-