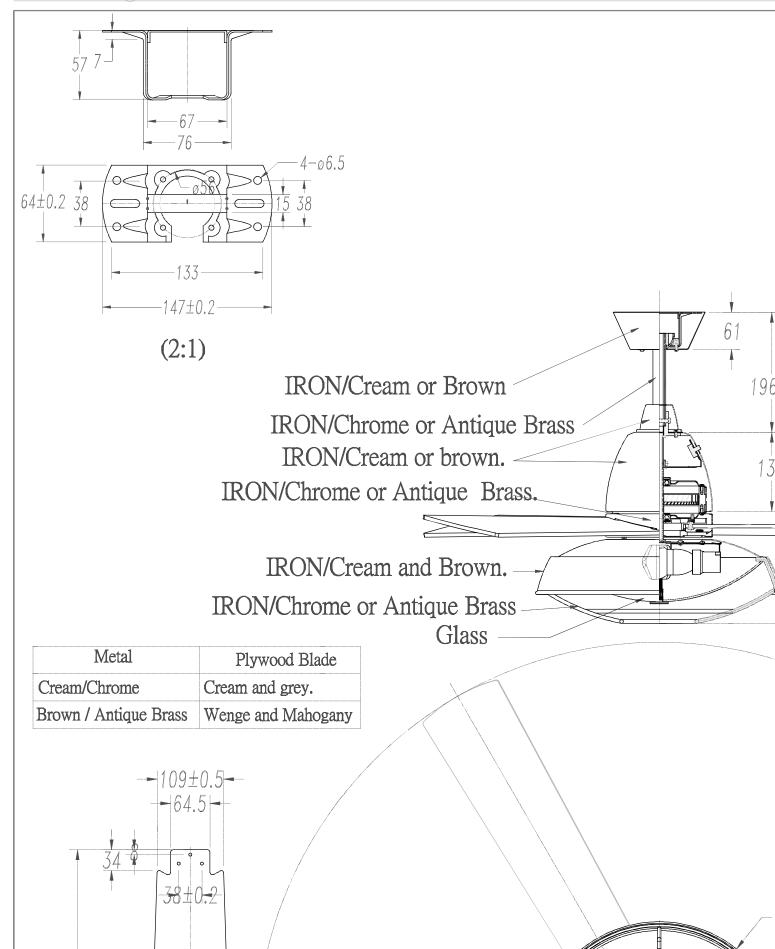

#### **TECHNICAL CHARACTERISTICS**

| Туре:                        | Fan                                                                                     |
|------------------------------|-----------------------------------------------------------------------------------------|
| RPM:                         | 80/135/180                                                                              |
| IP Protection degrees:       | IP20                                                                                    |
| Light source 1:              | 2 x E27<br>Max 60W<br>Maximum lamp length: 140.00 mm<br>Maximum lamp diameter: 60.00 mm |
| Total power consumption (W): | 168                                                                                     |
| Voltage / Frequency:         | 230V/50Hz                                                                               |
| Warranty (Years):            | 2                                                                                       |
| Units per box:               | 1                                                                                       |
| Net Weight (Kg):             | 8.01                                                                                    |
| EAN:                         | 8435381412500                                                                           |

#### **MATERIALS / FINISHES**

Structure material: Steel Diffuser Glass

Steel material:

Structure finish: Diffuser finish: White Off-white Chrome Tinted

Blades material: Plywood

**Blades finishes:** Off-white Grey