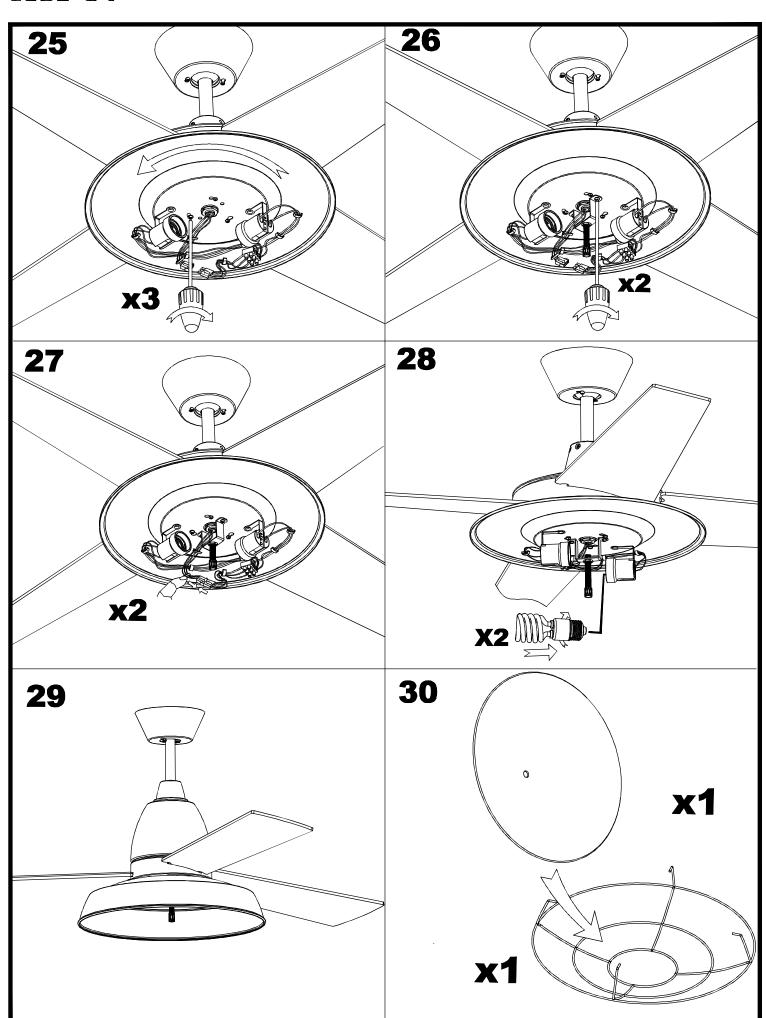

### **VINTAGE** 30-3248-16-E9

#### **Design by Manel Llusca**

The photograph may not match the reference exactly. Please read the product description to identify the finish.

Download photometric file .ldt /.ies

Click on image to download energy label