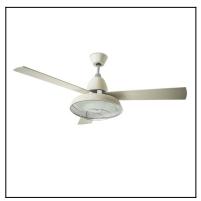

#### **Design by Manel Llusca**

The photograph may not match the reference exactly. Please read the product description to identify the finish.

Download photometric file .ldt /.ies

Click on image to download energy label

#### **TECHNICAL CHARACTERISTICS**

| Туре:                        | Fan                                                                                     |
|------------------------------|-----------------------------------------------------------------------------------------|
| RPM:                         | 80/135/180                                                                              |
| IP Protection degrees:       | IP20                                                                                    |
| Light source 1:              | 2 x E27<br>Max 60W<br>Maximum lamp length: 140.00 mm<br>Maximum lamp diameter: 60.00 mm |
| Total power consumption (W): | 168                                                                                     |
| Voltage / Frequency:         | 230V/50Hz                                                                               |
| Warranty (Years):            | 2                                                                                       |
| Units per box:               | 1                                                                                       |
| Net Weight (Kg):             | 8.01                                                                                    |
| EAN:                         | 8435381412500                                                                           |

#### **MATERIALS / FINISHES**

Structure material: Steel Diffuser Glass

Steel material:

Structure finish: Diffuser finish: White Off-white Chrome Tinted

Blades material: Plywood

**Blades finishes:** Off-white Grey