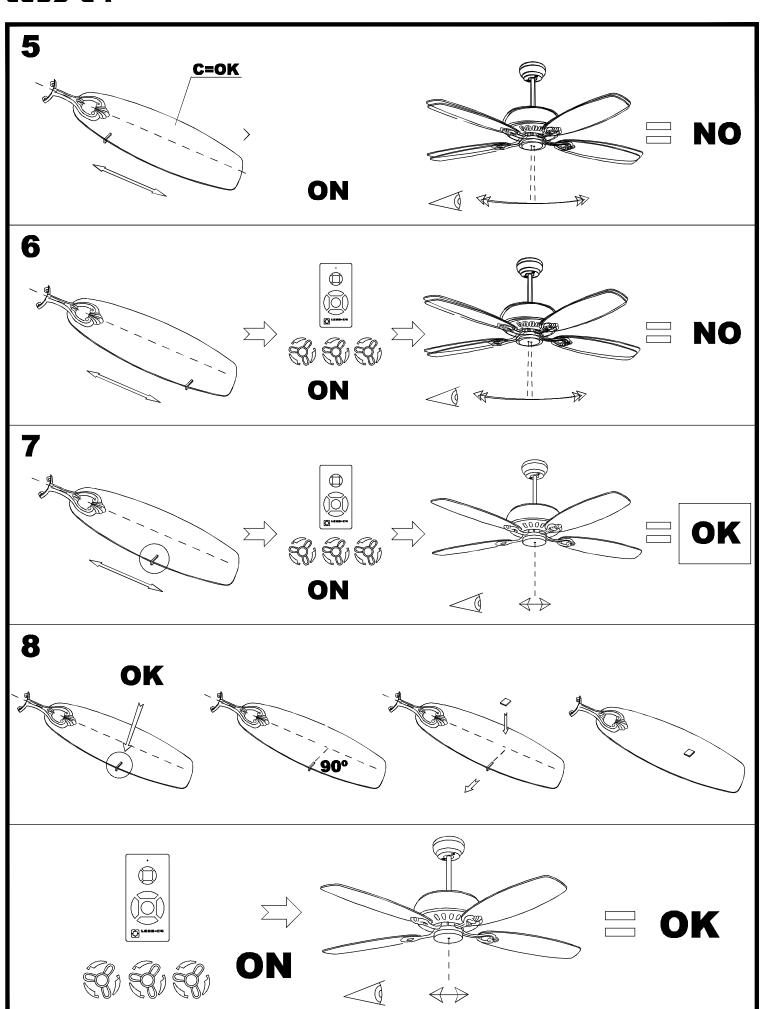

### **VINTAGE** 30-3248-16-E9

#### **Design by Manel Llusca**

The photograph may not match the reference exactly. Please read the product description to identify the finish.

Download photometric file .ldt /.ies

Click on image to download energy label