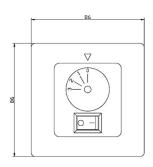

#### **TECHNICAL CHARACTERISTICS**

| Туре:                        | Fan                                                                                     |
|------------------------------|-----------------------------------------------------------------------------------------|
| RPM:                         | 80/135/180                                                                              |
| IP Protection degrees:       | IP20                                                                                    |
| Light source 1:              | 2 x E27<br>Max 60W<br>Maximum lamp length: 140.00 mm<br>Maximum lamp diameter: 60.00 mm |
| Total power consumption (W): | 168                                                                                     |
| Voltage / Frequency:         | 230V/50Hz                                                                               |
| Warranty (Years):            | 2                                                                                       |
| Units per box:               | 1                                                                                       |
| Net Weight (Kg):             | 8.01                                                                                    |
| EAN:                         | 8435381412500                                                                           |

#### **MATERIALS / FINISHES**

Structure material: Steel Diffuser Glass

Steel material:

Structure finish: Diffuser finish: White Off-white Chrome Tinted

Blades material: Plywood

**Blades finishes:** Off-white Grey