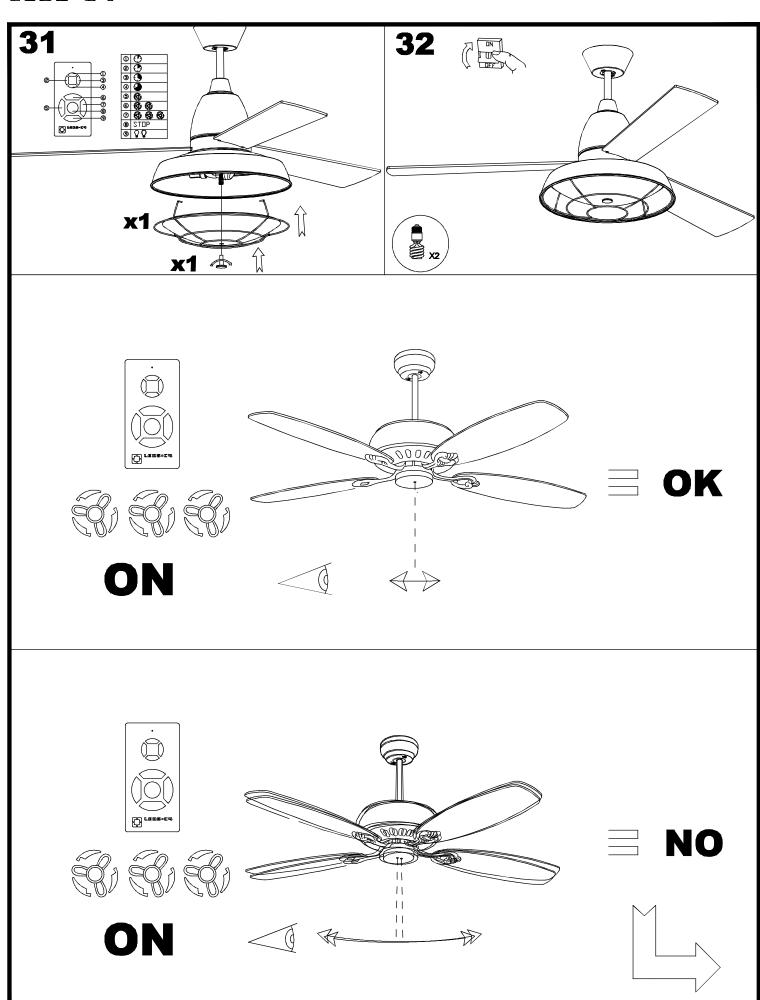

### **VINTAGE** 30-3248-16-E9

#### **Design by Manel Llusca**

The photograph may not match the reference exactly. Please read the product description to identify the finish.

Download photometric file .ldt /.ies

Click on image to download energy label