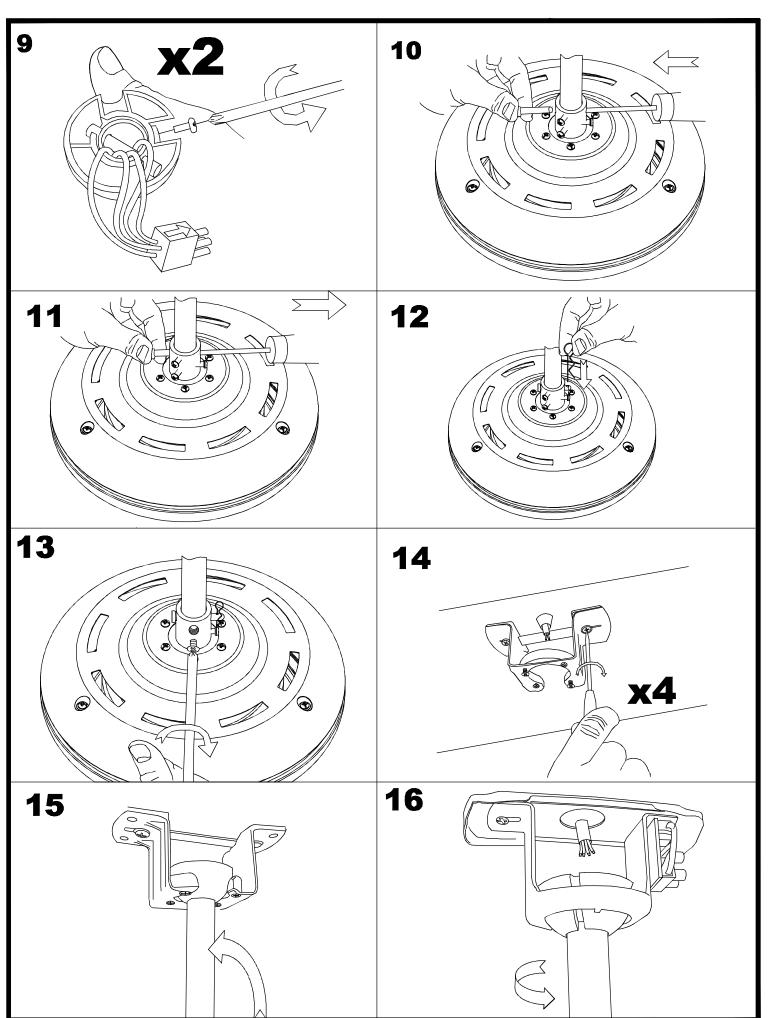

| 2                                                                                       |
| Units per box:               | 1                                                                                       |
| Net Weight (Kg):             | 8.01                                                                                    |
| EAN:                         | 8435381412500                                                                           |



#### **MATERIALS / FINISHES**

Structure material: Steel Diffuser Glass

Steel material:

Structure finish: Diffuser finish: White Off-white Chrome Tinted

Blades material: Plywood

**Blades finishes:** Off-white Grey



#### 71-4932-00-00



Optional lighting kit, Bright white



## La Greu





# 30-3248-16-30-3248-CG-