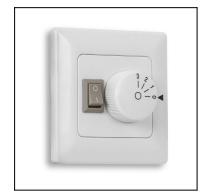

#### **TECHNICAL CHARACTERISTICS**

| Туре:                        | Fan                                                                                     |
|------------------------------|-----------------------------------------------------------------------------------------|
| RPM:                         | 80/135/180                                                                              |
| IP Protection degrees:       | IP20                                                                                    |
| Light source 1:              | 2 x E27<br>Max 60W<br>Maximum lamp length: 140.00 mm<br>Maximum lamp diameter: 60.00 mm |
| Total power consumption (W): | 168                                                                                     |
| Voltage / Frequency:         | 230V/50Hz                                                                               |
| Warranty (Years):            | 2                                                                                       |
| Units per box:               | 1                                                                                       |
| Net Weight (Kg):             | 8.01                                                                                    |
| EAN:                         | 8435381412500                                                                           |

#### **MATERIALS / FINISHES**

Structure material: Steel Diffuser Glass

Steel material:

Structure finish: Diffuser finish: White Off-white Chrome Tinted

Blades material: Plywood

**Blades finishes:** Off-white Grey