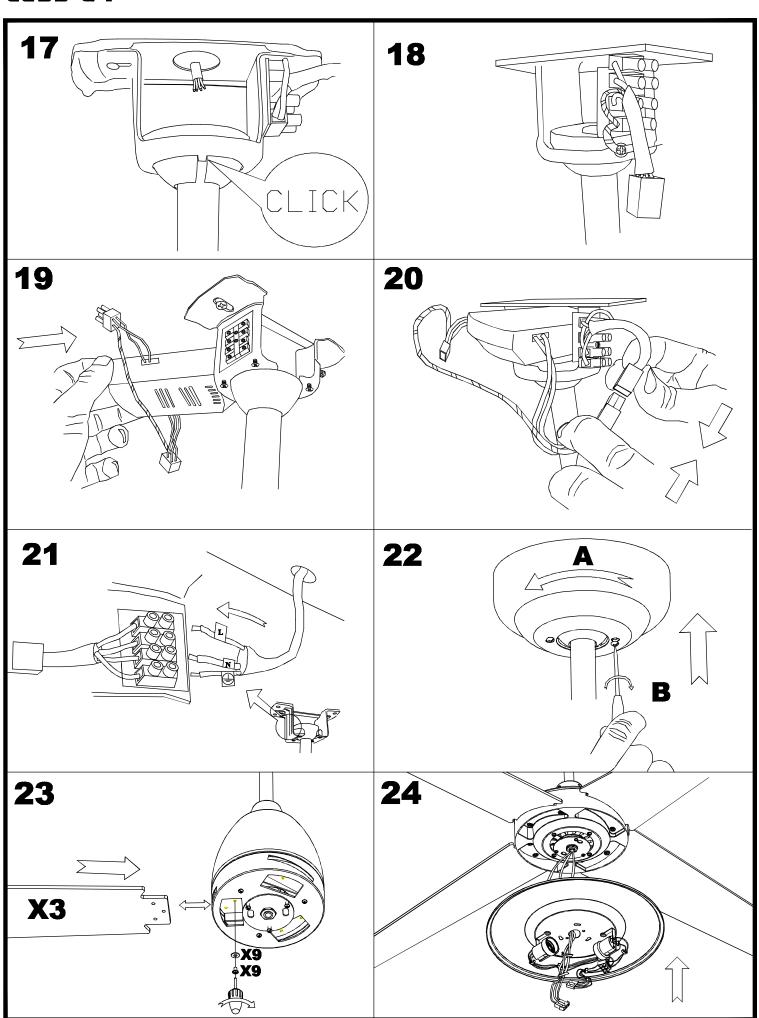

| 2                                                                                       |
| Units per box:               | 1                                                                                       |
| Net Weight (Kg):             | 8.01                                                                                    |
| EAN:                         | 8435381412500                                                                           |



#### **MATERIALS / FINISHES**

Structure material: Steel Diffuser Glass

Steel material:

Structure finish: Diffuser finish: White Off-white Chrome Tinted

Blades material: Plywood

**Blades finishes:** Off-white Grey



#### 71-4932-00-00



Optional lighting kit, Bright white



## La Greu





# 30-3248-16-30-3248-CG-