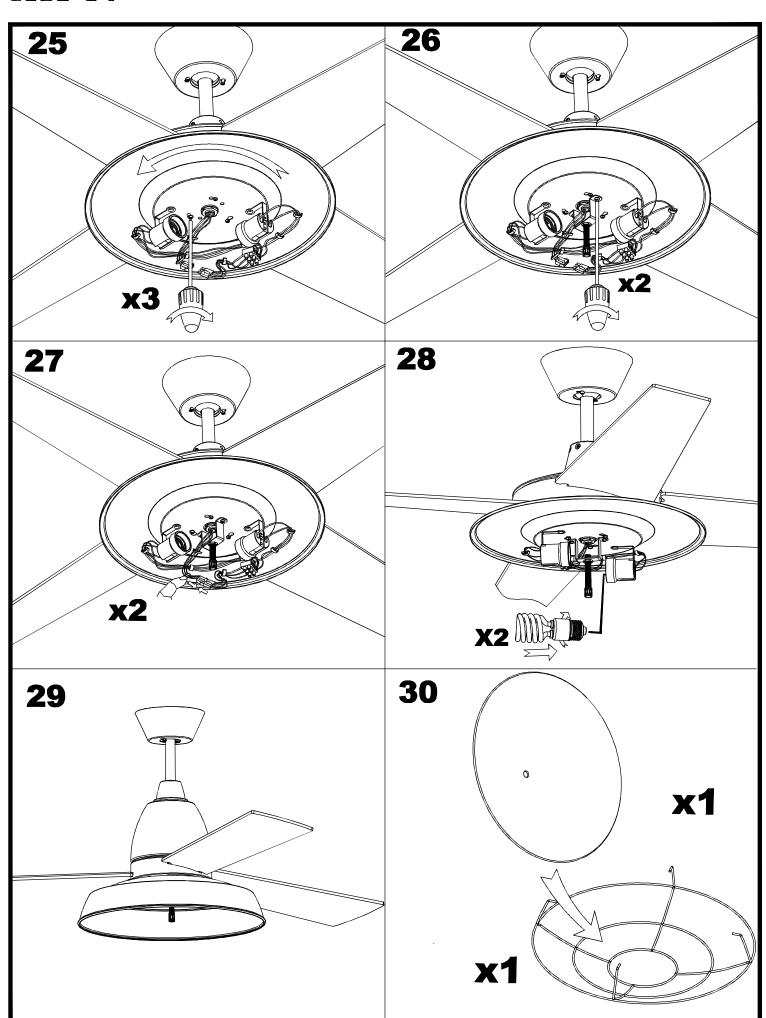

|
| Units per box:         | 1                                                                                       |
| Net Weight (Kg):       | 8.01                                                                                    |
| EAN:                   | 8435381412517                                                                           |



#### **MATERIALS / FINISHES**

Structure material: Steel Diffuser material: Glass

Steel

Structure finish: Oxide brown Diffuser finish: White Tinted

Patine

Blades material: Plywood

Blades finishes: Wenge-painted finish

Mahogany-painted finish



#### 71-4932-00-00



Optional lighting kit, Bright white



## La Greu





# 30-3248-16-30-3248-CG-