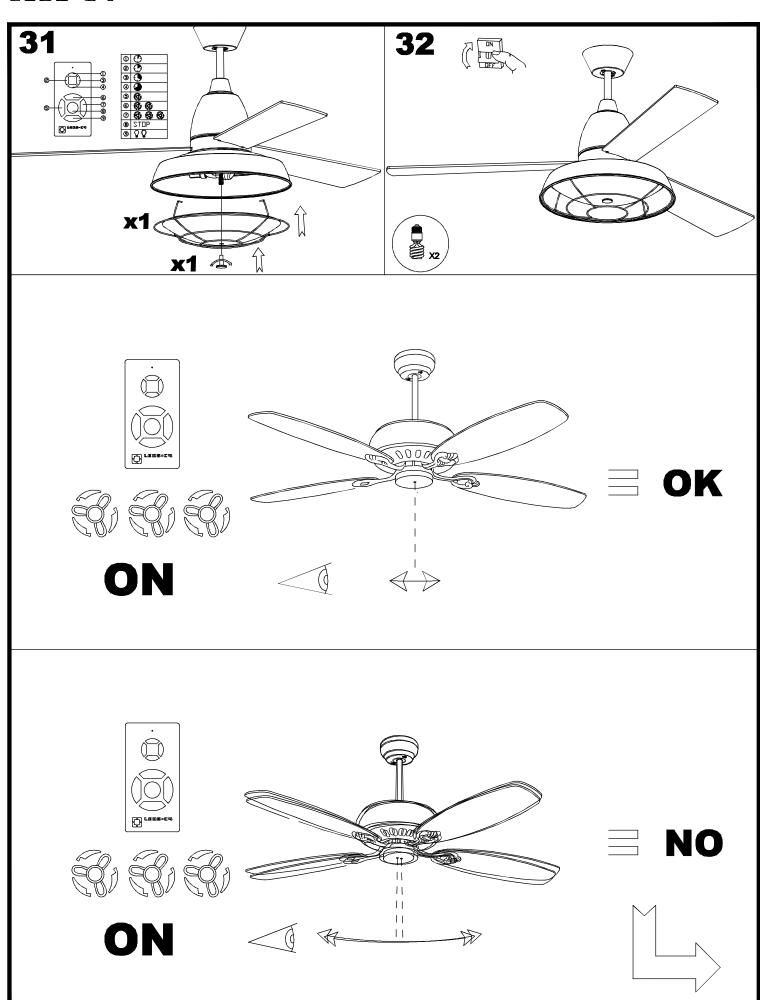

|
| Units per box:         | 1                                                                                       |
| Net Weight (Kg):       | 8.01                                                                                    |
| EAN:                   | 8435381412517                                                                           |



#### **MATERIALS / FINISHES**

Structure material: Steel Diffuser material: Glass

Steel

Structure finish: Oxide brown Diffuser finish: White Tinted

Patine

Blades material: Plywood

Blades finishes: Wenge-painted finish

Mahogany-painted finish



#### 71-4932-00-00



Optional lighting kit, Bright white



## La Greu





# 30-3248-16-30-3248-CG-