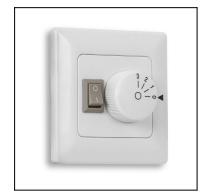

### **VINTAGE** 30-3248-CG-E9

#### **Design by Manel Llusca**

The photograph may not match the reference exactly. Please read the product description to identify the finish.

Download photometric file .ldt /.ies

Click on image to download energy label