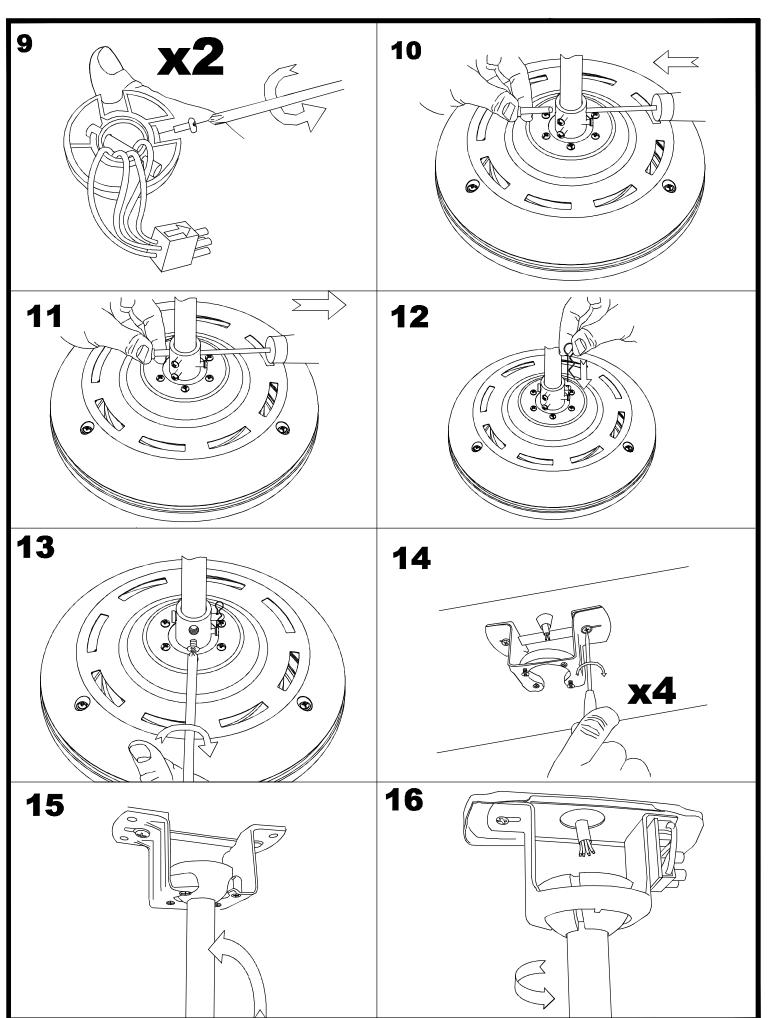

|
| Units per box:         | 1                                                                                       |
| Net Weight (Kg):       | 8.01                                                                                    |
| EAN:                   | 8435381412517                                                                           |



#### **MATERIALS / FINISHES**

Structure material: Steel Diffuser material: Glass

Steel

Structure finish: Oxide brown Diffuser finish: White Tinted

Patine

Blades material: Plywood

Blades finishes: Wenge-painted finish

Mahogany-painted finish



#### 71-4932-00-00



Optional lighting kit, Bright white



## La Greu





# 30-3248-16-30-3248-CG-