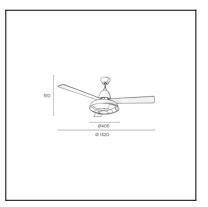

#### **TECHNICAL CHARACTERISTICS**

| Type:                  | Fan                                                                                     |
|------------------------|-----------------------------------------------------------------------------------------|
| RPM:                   | 80/135/180                                                                              |
| IP Protection degrees: | IP20                                                                                    |
| Light source 1:        | 2 x E27<br>Max 60W<br>Maximum lamp length: 140.00 mm<br>Maximum lamp diameter: 60.00 mm |
| Voltage / Frequency:   | 230V/50Hz                                                                               |
| Warranty (Years):      | 2                                                                                       |
| Units per box:         | 1                                                                                       |
| Net Weight (Kg):       | 8.01                                                                                    |
| EAN:                   | 8435381412517                                                                           |