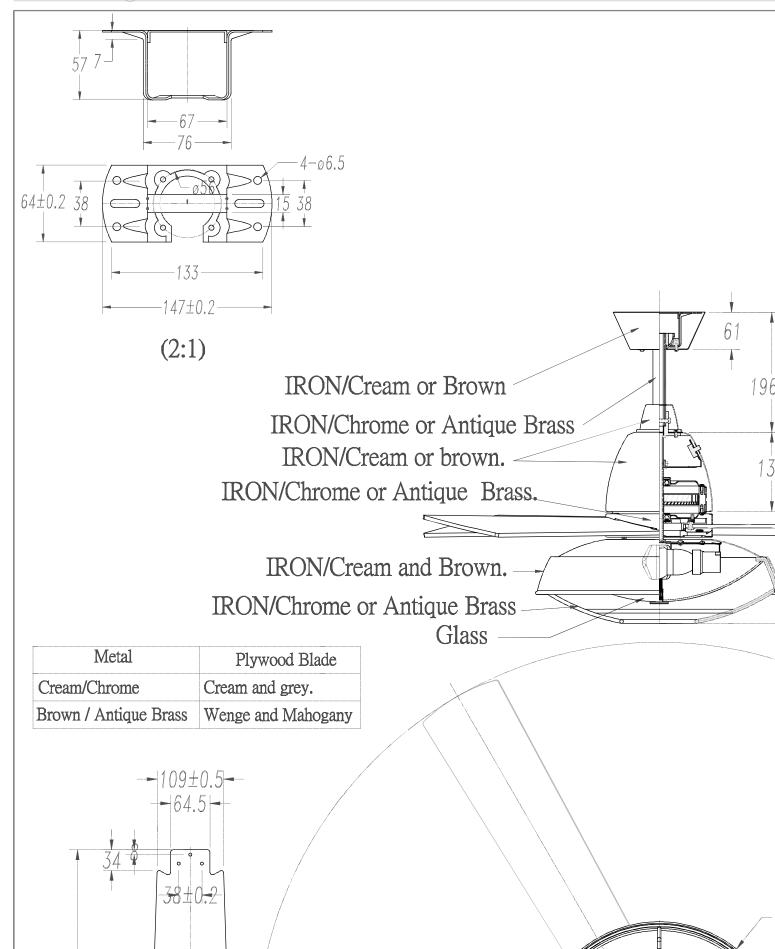

#### **TECHNICAL CHARACTERISTICS**

| Type:                  | Fan                                                                                     |
|------------------------|-----------------------------------------------------------------------------------------|
| RPM:                   | 80/135/180                                                                              |
| IP Protection degrees: | IP20                                                                                    |
| Light source 1:        | 2 x E27<br>Max 60W<br>Maximum lamp length: 140.00 mm<br>Maximum lamp diameter: 60.00 mm |
| Voltage / Frequency:   | 230V/50Hz                                                                               |
| Warranty (Years):      | 2                                                                                       |
| Units per box:         | 1                                                                                       |
| Net Weight (Kg):       | 8.01                                                                                    |
| EAN:                   | 8435381412517                                                                           |

#### **MATERIALS / FINISHES**

Structure material: Steel Diffuser material: Glass

Steel

Structure finish: Oxide brown Diffuser finish: White Tinted

Patine

Blades material: Plywood

Blades finishes: Wenge-painted finish