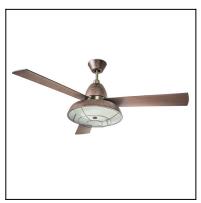

### **VINTAGE** 30-3248-CG-E9

#### **Design by Manel Llusca**

The photograph may not match the reference exactly. Please read the product description to identify the finish.

Download photometric file .ldt /.ies

Click on image to download energy label

#### **MATERIALS / FINISHES**

Structure material: Steel Diffuser material: Glass

Steel

Structure finish: Oxide brown Diffuser finish: White Tinted

Patine

Blades material: Plywood

Blades finishes: Wenge-painted finish

Mahogany-painted finish