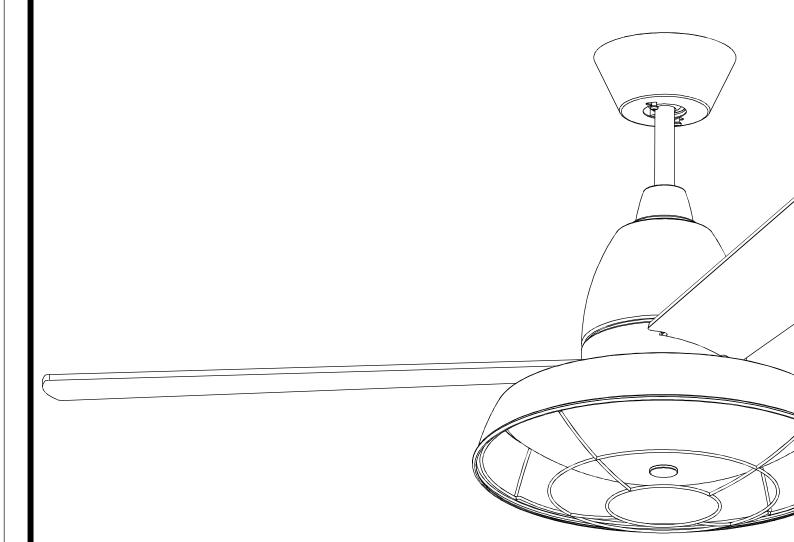

### **VINTAGE** 30-3248-CG-E9

#### **Design by Manel Llusca**

The photograph may not match the reference exactly. Please read the product description to identify the finish.

Download photometric file .ldt /.ies

Click on image to download energy label