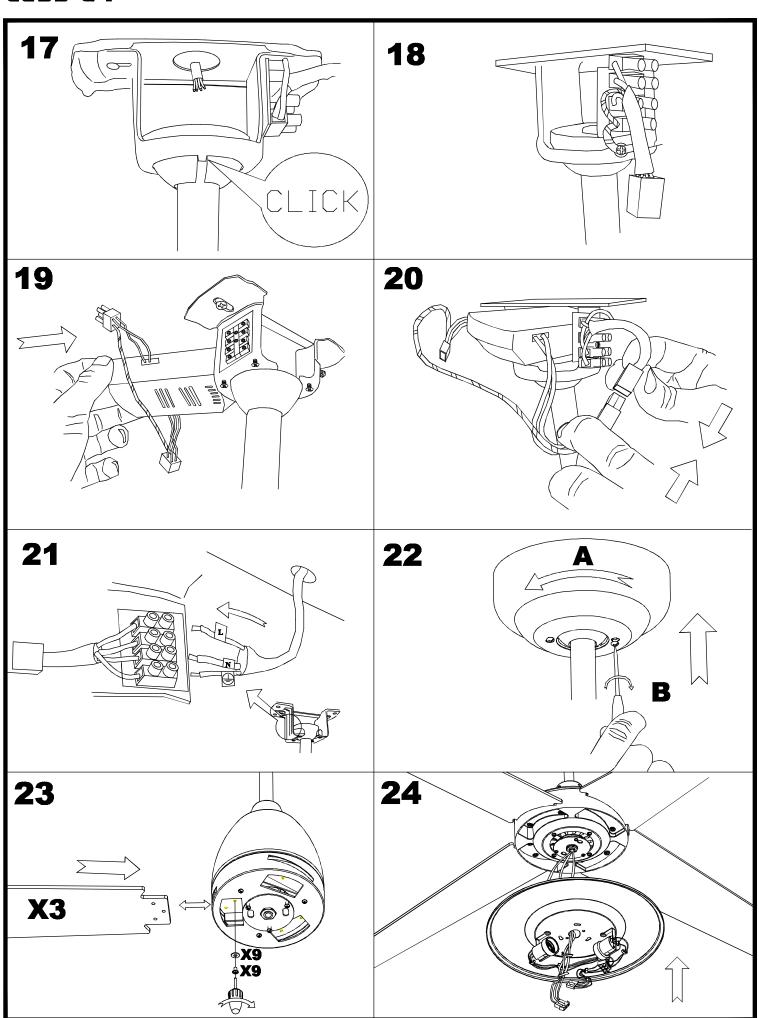

|
| Units per box:         | 1                                                                                       |
| Net Weight (Kg):       | 8.01                                                                                    |
| EAN:                   | 8435381412517                                                                           |



#### **MATERIALS / FINISHES**

Structure material: Steel Diffuser material: Glass

Steel

Structure finish: Oxide brown Diffuser finish: White Tinted

Patine

Blades material: Plywood

Blades finishes: Wenge-painted finish

Mahogany-painted finish



#### 71-4932-00-00



Optional lighting kit, Bright white



## La Greu





# 30-3248-16-30-3248-CG-