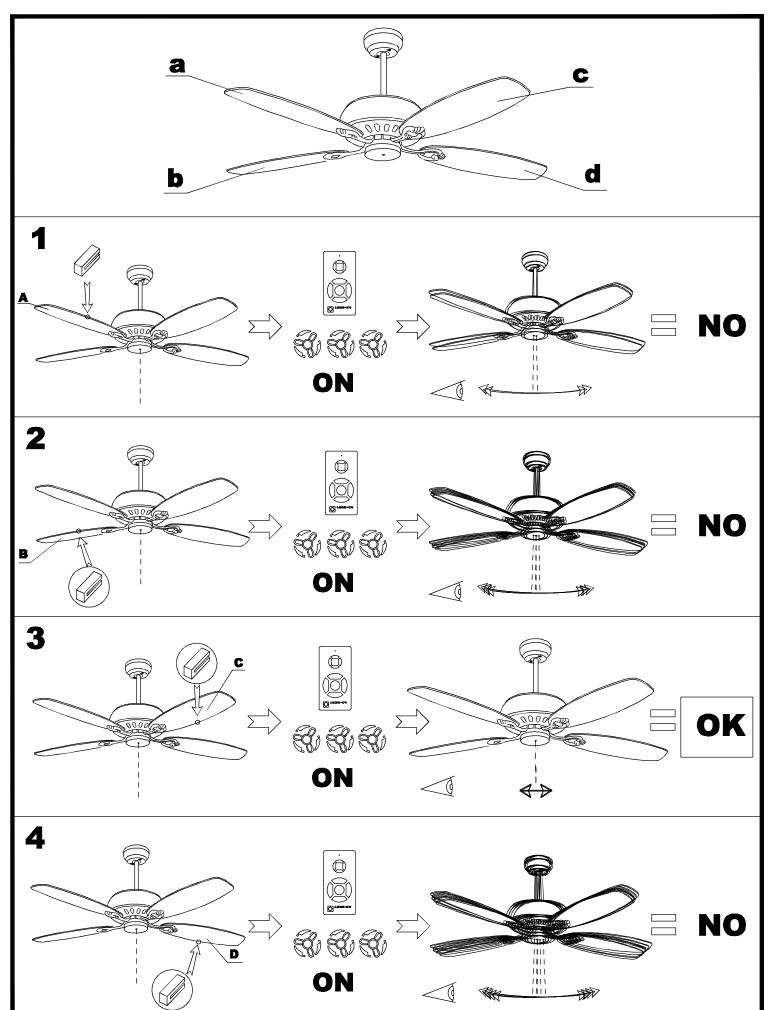

|
| Units per box:         | 1                                                                                       |
| Net Weight (Kg):       | 8.01                                                                                    |
| EAN:                   | 8435381412517                                                                           |



#### **MATERIALS / FINISHES**

Structure material: Steel Diffuser material: Glass

Steel

Structure finish: Oxide brown Diffuser finish: White Tinted

Patine

Blades material: Plywood

Blades finishes: Wenge-painted finish

Mahogany-painted finish



#### 71-4932-00-00



Optional lighting kit, Bright white



## La Greu





# 30-3248-16-30-3248-CG-