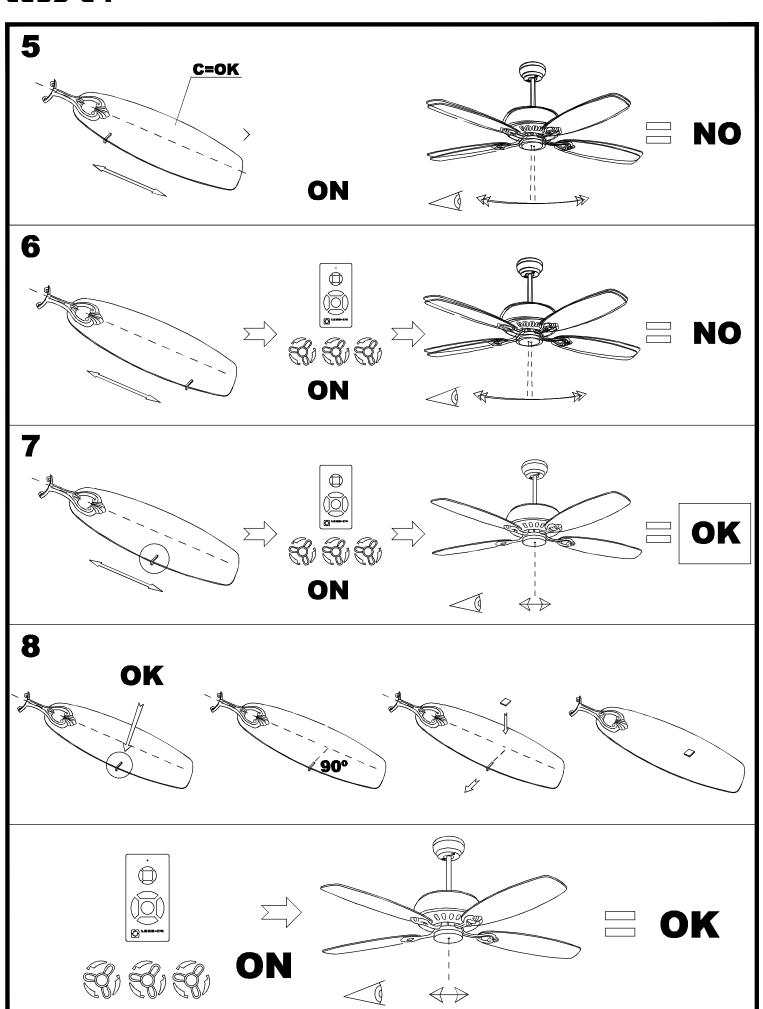

|
| Units per box:         | 1                                                                                       |
| Net Weight (Kg):       | 8.01                                                                                    |
| EAN:                   | 8435381412517                                                                           |



#### **MATERIALS / FINISHES**

Structure material: Steel Diffuser material: Glass

Steel

Structure finish: Oxide brown Diffuser finish: White Tinted

Patine

Blades material: Plywood

Blades finishes: Wenge-painted finish

Mahogany-painted finish



#### 71-4932-00-00



Optional lighting kit, Bright white



## La Greu





# 30-3248-16-30-3248-CG-