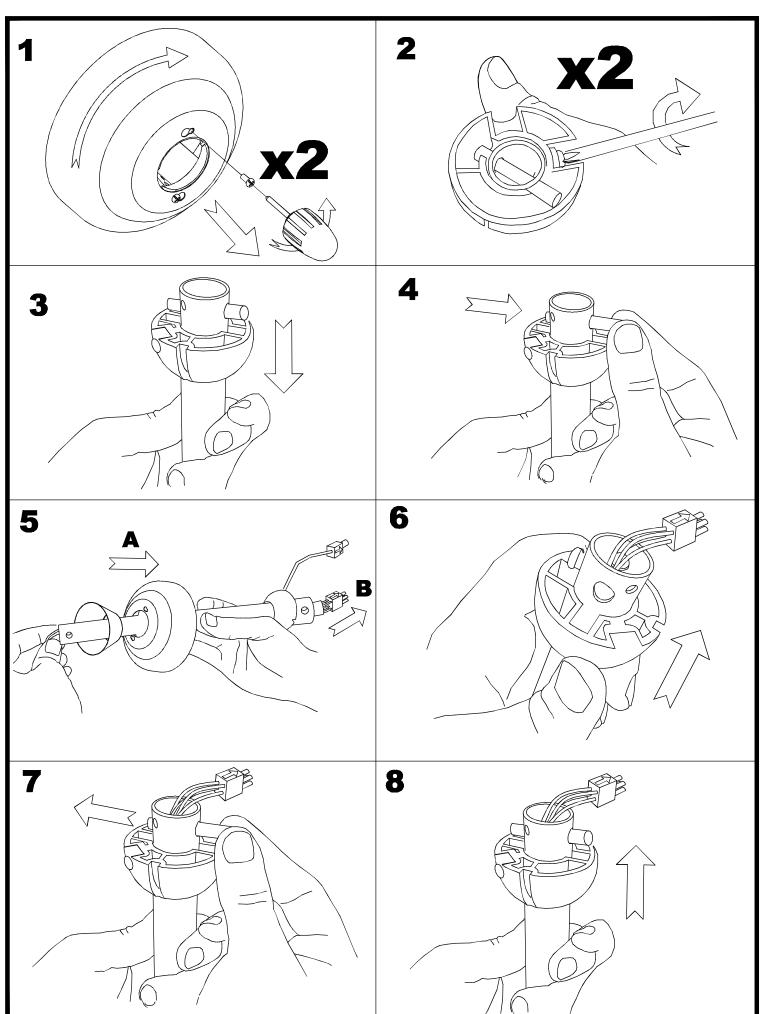

|
| Units per box:         | 1                                                                                       |
| Net Weight (Kg):       | 8.01                                                                                    |
| EAN:                   | 8435381412517                                                                           |



#### **MATERIALS / FINISHES**

Structure material: Steel Diffuser material: Glass

Steel

Structure finish: Oxide brown Diffuser finish: White Tinted

Patine

Blades material: Plywood

Blades finishes: Wenge-painted finish

Mahogany-painted finish



#### 71-4932-00-00



Optional lighting kit, Bright white



## La Greu





# 30-3248-16-30-3248-CG-