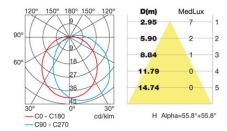

## **TECHNICAL CHARACTERISTICS**

| Type:                  | Wall fixture     |
|------------------------|------------------|
| IP Protection degrees: | IP65             |
| IK Protection degrees: | IK10             |
| Lampholder:            | 1 x E27          |
| Power (W):             | E27 max. 16W     |
| Voltage / Frequency:   | 220-240V/50-60Hz |
| Units per box:         | 12               |
| Net Weight (Kg):       | 0.365            |
| EAN:                   | 8435111088920    |
|                        |                  |