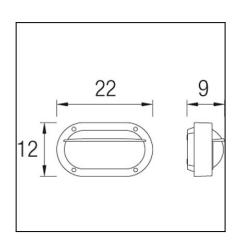

## **TECHNICAL CHARACTERISTICS**

| Type:                  | Wall fixture     |
|------------------------|------------------|
| IP Protection degrees: | IP65             |
| IK Protection degrees: | IK10             |
| Lampholder:            | 1 x E27          |
| Power (W):             | E27 max. 16W     |
| Voltage / Frequency:   | 220-240V/50-60Hz |
| Units per box:         | 12               |
| Net Weight (Kg):       | 0.365            |
| EAN:                   | 8435111088920    |
|                        |                  |