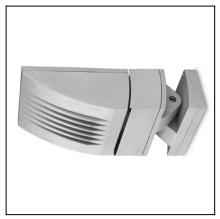

# POMPEYA 05-9537-34-37

The photograph may not match the reference exactly. Please read the product description to identify the finish.

#### **DESCRIPTION**

Straight edged lamp designed for lighting vertical surfaces. Injected aluminium body and tempered glass diffuser. Available in various sizes and finishes: white, light grey, dark grey and brown. Available in different wattages for metal halide lamps, LED and fluorescent lights.