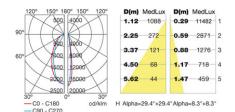

### **TECHNICAL CHARACTERISTICS**

| Type:                                   | Focus            |
|-----------------------------------------|------------------|
| Adjustable ±45° on the horizontal axis. |                  |
| IP Protection degrees:                  | IP65             |
| IK Protection degrees:                  | IK08             |
| Lampholder:                             | 1 x G12          |
| Power (W):                              | G12 35           |
| Voltage / Frequency:                    | 220-240V/50-60Hz |
| Units per box:                          | 2                |
| Net Weight (Kg):                        | 4.16             |
| EAN:                                    | 8435111088951    |
|                                         |                  |