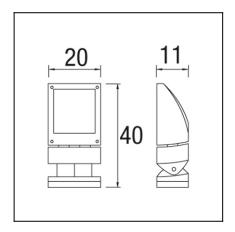

### **TECHNICAL CHARACTERISTICS**

| Type:                                   | Focus            |
|-----------------------------------------|------------------|
| Adjustable ±45° on the horizontal axis. |                  |
| IP Protection degrees:                  | IP65             |
| IK Protection degrees:                  | IK08             |
| Lampholder:                             | 1 x G12          |
| Power (W):                              | G12 35           |
| Voltage / Frequency:                    | 220-240V/50-60Hz |
| Units per box:                          | 2                |
| Net Weight (Kg):                        | 4.16             |
| EAN:                                    | 8435111088951    |
|                                         |                  |