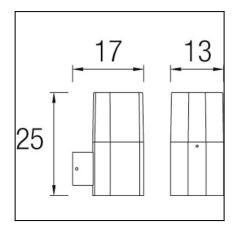

## **TECHNICAL CHARACTERISTICS**

| Туре:                  | Wall fixture     |
|------------------------|------------------|
| IP Protection degrees: | IP44             |
| Lampholder:            | 1 x E27          |
| Power (W):             | E27 max. 40W     |
| Voltage / Frequency:   | 220-240V/50-60Hz |
| Units per box:         | 12               |
| Net Weight (Kg):       | 0.82             |
| EAN:                   | 8435111089026    |