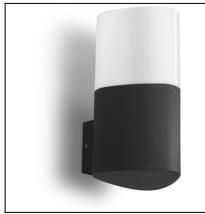

The photograph may not match the reference exactly. Please read the product description to identify the finish.

## **MATERIALS / FINISHES**

| Structure material: | Injected aluminium |
|---------------------|--------------------|
| Structure finish:   | Urban grey         |

Diffuser material: Polycarbonate
Diffuser finish: Opal