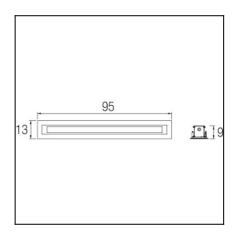

#### **TECHNICAL CHARACTERISTICS**

| Type:                                | Uplight          |
|--------------------------------------|------------------|
| Adjustable ±15° on the vertical axis |                  |
| IP Protection degrees:               | IP54             |
| IK Protection degrees:               | IK07             |
| Lampholder:                          | 1 x G5           |
| Power (W):                           | G5 39W           |
| Voltage / Frequency:                 | 220-240V/50-60Hz |
| Units per box:                       | 2                |
| Net Weight (Kg):                     | 4.03             |
| EAN:                                 | 8435111089590    |
|                                      |                  |