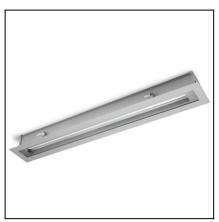

# GEA 15-9562-34-37

The photograph may not match the reference exactly. Please read the product description to identify the finish.

#### **DESCRIPTION**

Straight edged lamp designed for lighting vertical surfaces. Injected aluminium body and tempered glass diffuser. Available in various sizes and finishes: white, light grey, dark grey and brown. Available in different wattages for metal halide lamps, LED and fluorescent lights.