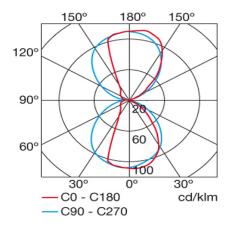

| Voltage / Frequency:   | 230V/50Hz    |
|                                                                                                                                         | Units per box:         | 8            |
| EAN: 8435111097342                                                                                                                      |                        |              |



## **MATERIALS / FINISHES**

| Structure material: | Injected<br>aluminium | Diffuser material: | Glass |
|---------------------|-----------------------|--------------------|-------|
| Structure finish:   | Grey                  | Diffuser finish:   | Matt  |

## GEAR

Gear included: Yes, Magnetic