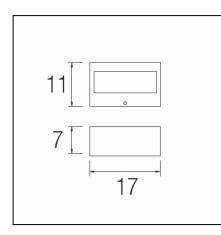

## **TECHNICAL CHARACTERISTICS**

| IP Protection degrees:IP44IK Protection degrees:IK06Lampholder:1 x G24d1Power (W):G24d1 13WVoltage / Frequency:230V/50HzUnits per box:8 | Туре:                  | Wall fixture |
|-----------------------------------------------------------------------------------------------------------------------------------------|------------------------|--------------|
| IK Protection degrees:IK06Lampholder:1 x G24d1Power (W):G24d1 13WVoltage / Frequency:230V/50Hz                                          | IP Protection degrees: | IP44         |
| Lampholder:1 x G24d1Power (W):G24d1 13WVoltage / Frequency:230V/50Hz                                                                    | IK Protection degrees: | IK06         |
| Power (W): G24d1 13W   Voltage / Frequency: 230V/50Hz                                                                                   | Lampholder:            | 1 x G24d1    |
| Voltage / Frequency: 230V/50Hz                                                                                                          | Power (W):             | G24d1 13W    |
|                                                                                                                                         | Voltage / Frequency:   | 230V/50Hz    |
|                                                                                                                                         | Units per box:         | 8            |
| EAN: 8435111097342                                                                                                                      |                        |              |