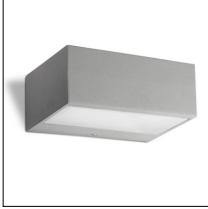

The photograph may not match the reference exactly. Please read the product description to identify the finish.

## **MATERIALS / FINISHES**

| Structure material: | Injected<br>aluminium | Diffuser material: | Glass |
|---------------------|-----------------------|--------------------|-------|
| Structure finish:   | Grey                  | Diffuser finish:   | Matt  |