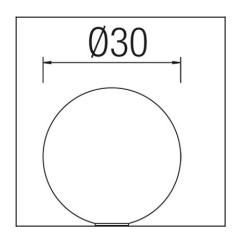

## **TECHNICAL CHARACTERISTICS**

| Туре:                        | Table lamp    |
|------------------------------|---------------|
| IP Protection degrees:       | IP44          |
| Lampholder:                  | 1 x E27       |
| Power (W):                   | E27 MAX 100W  |
| Total power consumption (W): | 100           |
| Voltage / Frequency:         | 230V/50-60Hz  |
| Units per box:               | 4             |
| Net Weight (Kg):             | 0.97          |
| EAN:                         | 8435111082775 |
|                              |               |