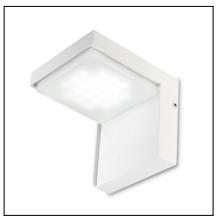

## **CORNER** 05-9687-14-M1

identify the finish.

# The photograph may not match the reference exactly. Please read the product description to

#### **TECHNICAL CHARACTERISTICS**

| Type:                  | Wall fixture                 |
|------------------------|------------------------------|
| IP Protection degrees: | IP44                         |
| Bulb:                  | 25 x LED. Warm White - 3000K |
| Power (W):             | 3.5W                         |
| Voltage / Frequency:   | 110-240V/50-60Hz             |
| Units per box:         | 8                            |
| EAN:                   | 8435381400514                |
|                        |                              |

#### **MATERIALS / FINISHES**

Structure material: Injected

Structure finish:

aluminium Grey

Diffuser material: Polycarbonate

Diffuser finish: Opal