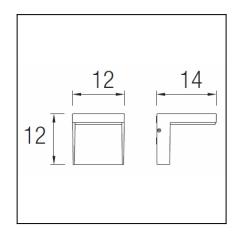

## **CORNER** 05-9687-14-M1

identify the finish.

# The photograph may not match the reference exactly. Please read the product description to

#### **MATERIALS / FINISHES**

Structure material: Injected

Structure finish:

aluminium Grey

Diffuser material: Polycarbonate

Diffuser finish: Opal