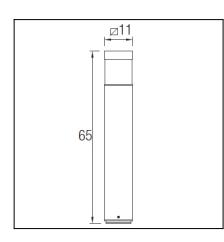

## **TECHNICAL CHARACTERISTICS**

| Туре:                  | Beacon           |
|------------------------|------------------|
| IP Protection degrees: | IP54             |
| Bulb:                  | 4 x LED Cree     |
| Power (W):             | 12               |
| Efficiency (Lm/W):     | 82               |
| Voltage / Frequency:   | 100-240V/50-60Hz |
| Units per box:         | 2                |
| Net Weight (Kg):       | 3                |
| EAN:                   | 8435381400538    |
|                        |                  |