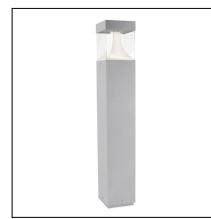

55-9690-34-M2

The photograph may not match the reference exactly. Please read the product description to identify the finish.

## **MATERIALS / FINISHES**

| Structure material: | Extruded<br>aluminium | Diffuser material: | Polycarbonate |
|---------------------|-----------------------|--------------------|---------------|
| Structure finish:   | Grey                  | Diffuser finish:   | Transparent   |