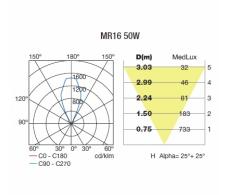

### **TECHNICAL CHARACTERISTICS**

| Type:                                                | Uplight       |
|------------------------------------------------------|---------------|
| Adjustable ±15° on the vertical axis                 |               |
| IP Protection degrees:                               | IP67          |
| IK Protection degrees:                               | IK08          |
| Recessed in-ground suitable for pedestrian crossing: | Si            |
| Lampholder:                                          | 1 x GU5.3     |
| Power (W):                                           | GU5.3 max.50  |
| Voltage / Frequency:                                 | 12VAC         |
| Units per box:                                       | 8             |
| Net Weight (Kg):                                     | 0.77          |
| EAN:                                                 | 8435111097489 |
|                                                      |               |