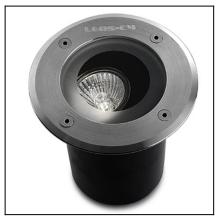

### **DESCRIPTION**

Straight edged lamp designed for lighting vertical surfaces. Injected aluminium body and tempered glass diffuser. Available in various sizes and finishes: white, light grey, dark grey and brown. Available in different wattages for metal halide lamps, LED and fluorescent lights.

### **TECHNICAL CHARACTERISTICS**

| Type:                                                | Uplight       |
|------------------------------------------------------|---------------|
| Adjustable ±15° on the vertical axis                 |               |
| IP Protection degrees:                               | IP67          |
| IK Protection degrees:                               | IK08          |
| Recessed in-ground suitable for pedestrian crossing: | Si            |
| Lampholder:                                          | 1 x GU5.3     |
| Power (W):                                           | GU5.3 max.50  |
| Voltage / Frequency:                                 | 12VAC         |
| Units per box:                                       | 8             |
| Net Weight (Kg):                                     | 0.77          |
| EAN:                                                 | 8435111097489 |
|                                                      |               |

### **MATERIALS / FINISHES**

Structure Stainless steel AISI316 Diffuser material: Glass

material: Technopolymer

Diffuser finish: