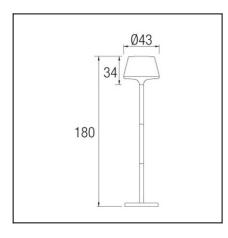

## **TECHNICAL CHARACTERISTICS**

| Туре:                        | Floor lamp    |
|------------------------------|---------------|
| IP Protection degrees:       | IP44          |
| IK Protection degrees:       | IK08          |
| Lampholder:                  | 1 x E27       |
| Power (W):                   | E27 MAX 100W  |
| Total power consumption (W): | 100           |
| Voltage / Frequency:         | 230V/50-60Hz  |
| Units per box:               | 1             |
| Net Weight (Kg):             | 9.3           |
| EAN:                         | 8435111088302 |