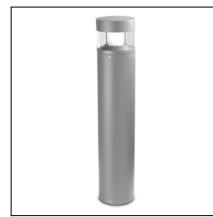

# LEDS-СЧ NEWTON — 55-9551-34-М2

The photograph may not match the reference exactly. Please read the product description to identify the finish.

#### DESCRIPTION

Straight edged lamp designed for lighting vertical surfaces. Injected aluminium body and tempered glass diffuser. Available in various sizes and finishes: white, light grey, dark grey and brown. Available in different wattages for metal halide lamps, LED and fluorescent lights.