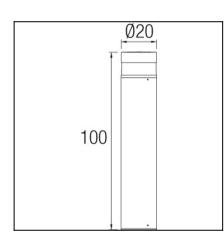

## **TECHNICAL CHARACTERISTICS**

| Туре:                  | Beacon        |
|------------------------|---------------|
| IP Protection degrees: | IP65          |
| IK Protection degrees: | IK10          |
| Lampholder:            | 1 x G12       |
| Power (W):             | G12 35W       |
| Voltage / Frequency:   | 230V/50Hz     |
| Units per box:         | 1             |
| Net Weight (Kg):       | 7.49          |
| EAN:                   | 8435111093160 |
|                        |               |