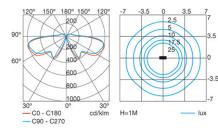

## **TECHNICAL CHARACTERISTICS**

| Туре:                  | Beacon        |
|------------------------|---------------|
| IP Protection degrees: | IP65          |
| IK Protection degrees: | IK10          |
| Lampholder:            | 1 x G12       |
| Power (W):             | G12 35W       |
| Voltage / Frequency:   | 230V/50Hz     |
| Units per box:         | 1             |
| Net Weight (Kg):       | 7.49          |
| EAN:                   | 8435111093160 |
|                        |               |