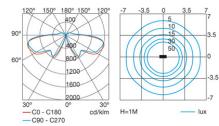

# **TECHNICAL CHARACTERISTICS**

| Туре:                  | Beacon        |
|------------------------|---------------|
| IP Protection degrees: | IP54          |
| IK Protection degrees: | IK10          |
| Lampholder:            | 1 x G12       |
| Power (W):             | G12 70W       |
| Voltage / Frequency:   | 230V/50Hz     |
| Units per box:         | 1             |
| Net Weight (Kg):       | 7.49          |
| EAN:                   | 8435111093184 |
|                        |               |