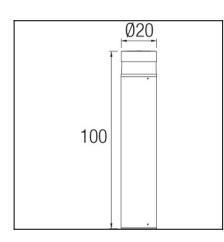

# **TECHNICAL CHARACTERISTICS**

| Туре:                  | Beacon        |
|------------------------|---------------|
| IP Protection degrees: | IP54          |
| IK Protection degrees: | IK10          |
| Lampholder:            | 1 x G12       |
| Power (W):             | G12 70W       |
| Voltage / Frequency:   | 230V/50Hz     |
| Units per box:         | 1             |
| Net Weight (Kg):       | 7.49          |
| EAN:                   | 8435111093184 |
|                        |               |