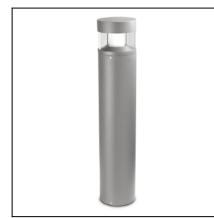

# **LEDS-C4** NEWTON — 55-9552-34-M2

The photograph may not match the reference exactly. Please read the product description to identify the finish.

## DESCRIPTION

Straight edged lamp designed for lighting vertical surfaces. Injected aluminium body and tempered glass diffuser. Available in various sizes and finishes: white, light grey, dark grey and brown. Available in different wattages for metal halide lamps, LED and fluorescent lights.