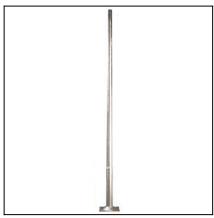

## COLUMNA 55-9305-48-48

The photograph may not match the reference exactly. Please read the product description to identify the finish.

## **DESCRIPTION**

Straight edged lamp designed for lighting vertical surfaces. Injected aluminium body and tempered glass diffuser. Available in various sizes and finishes: white, light grey, dark grey and brown. Available in different wattages for metal halide lamps, LED and fluorescent lights.