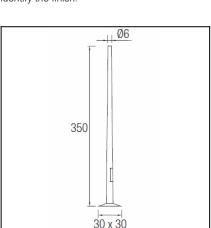

## **TECHNICAL CHARACTERISTICS**

| Type:            | Column        |
|------------------|---------------|
| Units per box:   | 1             |
| Net Weight (Kg): | 25            |
| EAN:             | 8435111062036 |
|                  |               |