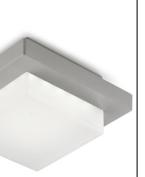

# **JEP** 15-9688-34-M1

The photograph may not match the reference exactly. Please read the product description to identify the finish.

#### **MATERIALS / FINISHES**

Structure material: Injected

aluminium

Grey

Structure finish:

Diffuser finish:

Opal

Diffuser material: Polycarbonate