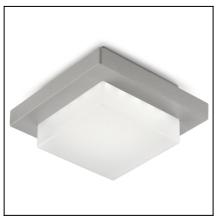

# **JEP** 15-9688-34-M1

The photograph may not match the reference exactly. Please read the product description to identify the finish.

#### **MATERIALS / FINISHES**

Structure material: Injected

aluminium

Grey

Structure finish:

Diffuser finish:

Opal

Diffuser material: Polycarbonate