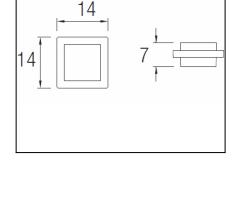

### **TECHNICAL CHARACTERISTICS**

| Type:                  | Ceiling fixture              |
|------------------------|------------------------------|
| IP Protection degrees: | IP54                         |
| IK Protection degrees: | IK10                         |
| Bulb:                  | 25 x LED. Warm White - 3000K |
| Power (W):             | 3.5W                         |
| Voltage / Frequency:   | 100-240V/50-60Hz             |
| Units per box:         | 12                           |
| EAN:                   | 8435381400521                |
|                        |                              |