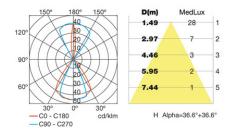

nce exactly. Please read the product description to identify the finish.

## **TECHNICAL CHARACTERISTICS**

| Type:                  | Wall fixture     |
|------------------------|------------------|
| IP Protection degrees: | IP44             |
| Bulb:                  | 2 x LED Cree     |
| Power (W):             | 1                |
| Voltage / Frequency:   | 100-240V/50-60Hz |
| Units per box:         | 12               |
| Net Weight (Kg):       | 0.45             |
| EAN:                   | 8435111088661    |
|                        |                  |



# 6

## **MATERIALS / FINISHES**

Structure material: Injected Diffuser material: Glass

aluminium

Diffuser finish: Structure finish: Grey Transparent

## **GEAR**

Multi-voltage electronic gear included (110-240 V / 50-60 Hz)