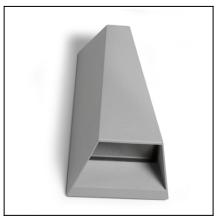

# **TAYLOR** 05-9592-34-37

The photograph may not match the reference exactly. Please read the product description to identify the finish.

## **MATERIALS / FINISHES**

Structure material: Injected Diffuser material: Glass

aluminium

Diffuser finish: Structure finish: Grey Transparent