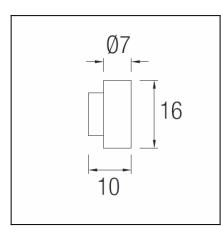

## **TECHNICAL CHARACTERISTICS**

| Туре:                  | Wall fixture                        |
|------------------------|-------------------------------------|
| IP Protection degrees: | IP44                                |
| Bulb:                  | 2 x LED Cree. Neutral white - 4200K |
| Power (W):             | 6W                                  |
| Efficiency (Lm/W):     | 93.5, 93.5                          |
| Angle of the optics:   | 25°                                 |
| Voltage / Frequency:   | 100-240V/50-60Hz                    |
| Units per box:         | 12                                  |
| EAN:                   | 8435381402358                       |