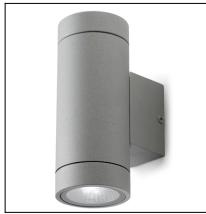

## OUT 🛆

The photograph may not match the reference exactly. Please read the product description to identify the finish.

## **MATERIALS / FINISHES**

Structure material: Aluminium Structure finish: Grey

Diffuser material: Glass Diffuser finish: Matt