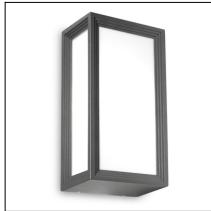

The photograph may not match the reference exactly. Please read the product description to identify the finish.

## **MATERIALS / FINISHES**

| Structure material: | Injected aluminium |
|---------------------|--------------------|
| Structure finish:   | Urban grey         |

Diffuser material: Polycarbonate Diffuser finish: Opal