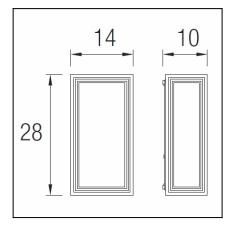

## **TECHNICAL CHARACTERISTICS**

| Туре:                  | Wall fixture     |
|------------------------|------------------|
| IP Protection degrees: | IP44             |
| Lampholder:            | 1 x E27          |
| Power (W):             | E27 max.23W      |
| Voltage / Frequency:   | 220-240V/50-60Hz |
| Units per box:         | 8                |
| EAN:                   | 8435381400507    |