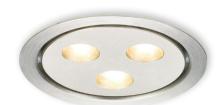

#### **Fixture**

- 3 LEDs, 10° adjustment
- No visible hardware.
- Satin Nickel finish
- Die cast aluminum housing.
- Suitable for cabinets and case goods.
- NOT for recessed installation in ceilings or walls.
- 2850°K ± 100° Cree XP-E, 80 CRI
- Remote driver; Triac dimming driver
- Multiple US patents pending CUL)us

#### Bantam

| Description           | Cat. No.    | # of LEDs | Lumens | Wattage | Cutout | Dimensions         |
|-----------------------|-------------|-----------|--------|---------|--------|--------------------|
| Adjustable Puck - 10° | VLP-3000-SN | 3         | 240 lm | 4 W     | 21/4"  | 25/8" dia x 3/4" h |