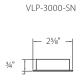

#### Bantam

| Description           | Cat. No.    | # of LEDs | Lumens | Wattage | Cutout | Dimensions         |
|-----------------------|-------------|-----------|--------|---------|--------|--------------------|
| Adjustable Puck - 10° | VLP-3000-SN | 3         | 240 lm | 4 W     | 21/4"  | 25/8" dia x 3/4" h |