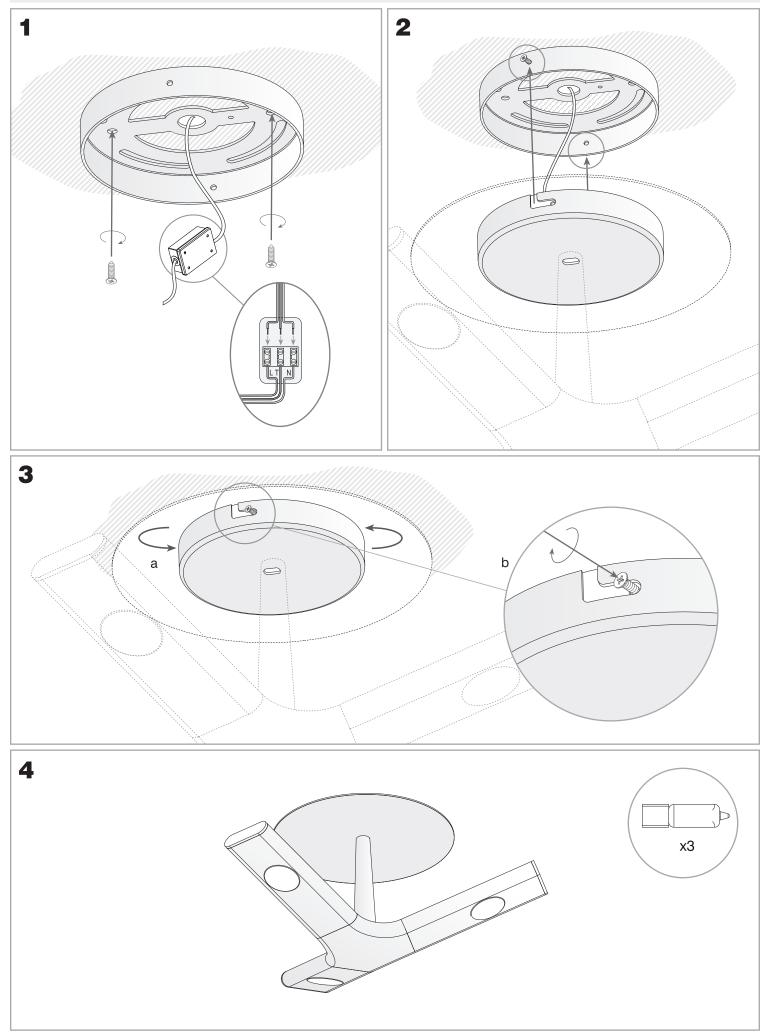

## TECHNICAL CHARACTERISTICS

| Туре:                        | Ceiling fixture   |
|------------------------------|-------------------|
| IP Protection degrees:       | IP23              |
| Light source 1:              | 3 x G9<br>MAX 75W |
| Bulb included:               | 3 x G9 60W        |
| Total power consumption (W): | 225               |
| Voltage / Frequency:         | 220-240V/50-60Hz  |
| Warranty (Years):            | 2                 |
| Units per box:               | 1                 |
| Net Weight (Kg):             | 1.65              |
| EAN:                         | 8435111070932     |