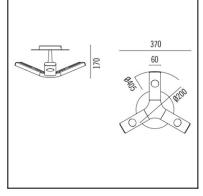

## TECHNICAL CHARACTERISTICS

| Туре:                        | Ceiling fixture   |
|------------------------------|-------------------|
| IP Protection degrees:       | IP23              |
| Light source 1:              | 3 x G9<br>MAX 75W |
| Bulb included:               | 3 x G9 60W        |
| Total power consumption (W): | 225               |
| Voltage / Frequency:         | 220-240V/50-60Hz  |
| Warranty (Years):            | 2                 |
| Units per box:               | 1                 |
| Net Weight (Kg):             | 1.65              |
| EAN:                         | 8435111070932     |

## **MATERIALS / FINISHES**

| Structure material: | Aluminium | Diffuser material: | Glass  |
|---------------------|-----------|--------------------|--------|
| Structure finish:   | Chrome    | Diffuser finish:   | Tinted |