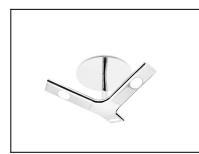

## **Design by Benedito Design**

The photograph may not match the reference exactly. Please read the product description to identify the finish.

Download photometric file .ldt /.ies

Click on image to download energy label

## **MATERIALS / FINISHES**

| Structure material: | Aluminium | Diffuser material: | Glass  |
|---------------------|-----------|--------------------|--------|
| Structure finish:   | Chrome    | Diffuser finish:   | Tinted |