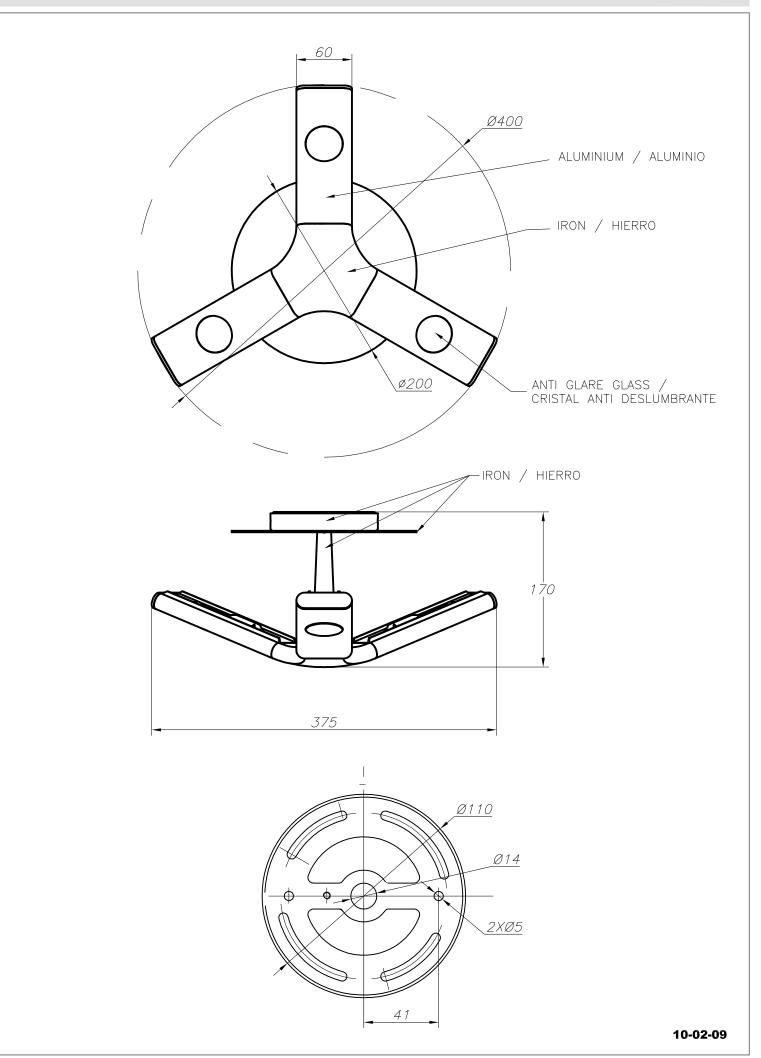

## TECHNICAL CHARACTERISTICS

| Туре:                        | Ceiling fixture   |
|------------------------------|-------------------|
| IP Protection degrees:       | IP23              |
| Light source 1:              | 3 x G9<br>MAX 75W |
| Bulb included:               | 3 x G9 60W        |
| Total power consumption (W): | 225               |
| Voltage / Frequency:         | 220-240V/50-60Hz  |
| Warranty (Years):            | 2                 |
| Units per box:               | 1                 |
| Net Weight (Kg):             | 1.65              |
| EAN:                         | 8435111070932     |

## **MATERIALS / FINISHES**

| Structure material: | Aluminium | Diffuser material: | Glass  |
|---------------------|-----------|--------------------|--------|
| Structure finish:   | Chrome    | Diffuser finish:   | Tinted |