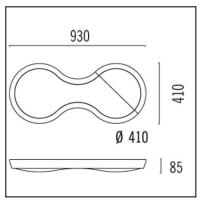

### **TECHNICAL CHARACTERISTICS**

| Type:                  | Ceiling fixture                                   |
|------------------------|---------------------------------------------------|
| IP Protection degrees: | IP23                                              |
| Light source 1:        | 2 x 2GX13<br>55W<br>Neutral white (5000 - 3700 K) |
| Voltage / Frequency:   | 220-240V/50-60Hz                                  |
| Warranty (Years):      | 2                                                 |
| Units per box:         | 1                                                 |
| Net Weight (Kg):       | 5.42                                              |
| EAN:                   | 8435111071069                                     |
|                        |                                                   |