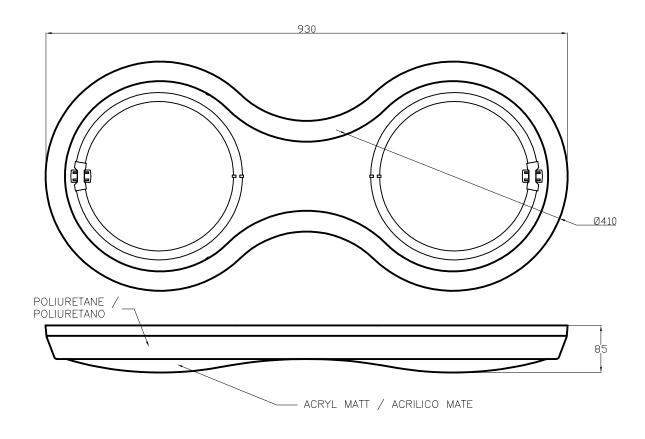

### **TECHNICAL CHARACTERISTICS**

| Type:                  | Ceiling fixture                                   |
|------------------------|---------------------------------------------------|
| IP Protection degrees: | IP23                                              |
| Light source 1:        | 2 x 2GX13<br>55W<br>Neutral white (5000 - 3700 K) |
| Voltage / Frequency:   | 220-240V/50-60Hz                                  |
| Warranty (Years):      | 2                                                 |
| Units per box:         | 1                                                 |
| Net Weight (Kg):       | 5.42                                              |
| EAN:                   | 8435111071069                                     |
|                        |                                                   |

### **MATERIALS / FINISHES**

Structure Polyurethane Diffuser material: Methacrylate

material:

Structure finish: Matt white Diffuser finish: Opal