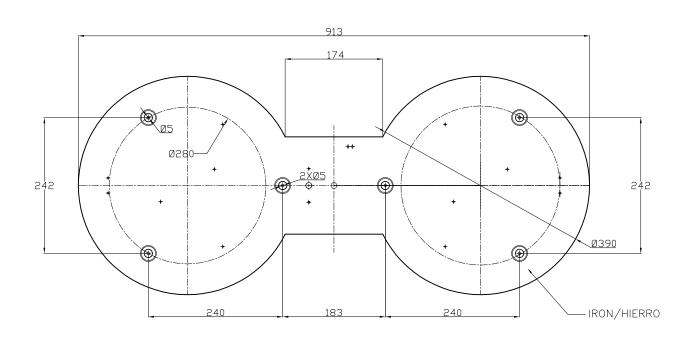

### **TECHNICAL CHARACTERISTICS**

| Type:                  | Ceiling fixture                                   |
|------------------------|---------------------------------------------------|
| IP Protection degrees: | IP23                                              |
| Light source 1:        | 2 x 2GX13<br>55W<br>Neutral white (5000 - 3700 K) |
| Voltage / Frequency:   | 220-240V/50-60Hz                                  |
| Warranty (Years):      | 2                                                 |
| Units per box:         | 1                                                 |
| Net Weight (Kg):       | 5.42                                              |
| EAN:                   | 8435111071069                                     |
|                        |                                                   |