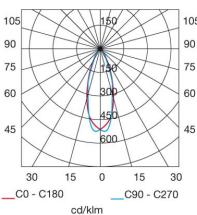

## TECHNICAL CHARACTERISTICS

| Туре:                        | Pendant            |
|------------------------------|--------------------|
| IP Protection degrees:       | IP20               |
| Lampholder:                  | 1 x E27/PAR-20     |
| Power (W):                   | E27/PAR-20 Max 50W |
| Total power consumption (W): | 50                 |
| Voltage / Frequency:         | 230V/50-60Hz       |
| Units per box:               | 1                  |
| Net Weight (Kg):             | 0.6                |
| EAN:                         | 8435111079027      |
|                              |                    |