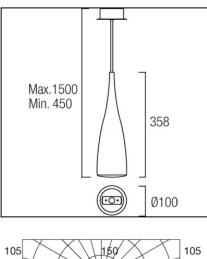

## TECHNICAL CHARACTERISTICS

| Туре:                        | Pendant            |
|------------------------------|--------------------|
| IP Protection degrees:       | IP20               |
| Lampholder:                  | 1 x E27/PAR-20     |
| Power (W):                   | E27/PAR-20 Max 50W |
| Total power consumption (W): | 50                 |
| Voltage / Frequency:         | 230V/50-60Hz       |
| Units per box:               | 1                  |
| Net Weight (Kg):             | 0.6                |
| EAN:                         | 8435111079027      |
|                              |                    |