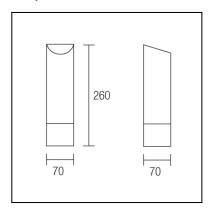

## **TECHNICAL CHARACTERISTICS**

| Туре:                        | Wall fixture                                                                        |
|------------------------------|-------------------------------------------------------------------------------------|
| IP Protection degrees:       | IP44                                                                                |
| Light source 1:              | 1 x E27<br>20W<br>Maximum lamp length: 170.00 mm<br>Maximum lamp diameter: 60.00 mm |
| Total power consumption (W): | 20                                                                                  |
| Voltage / Frequency:         | 220-240V/50-60Hz                                                                    |
| Warranty (Years):            | 2                                                                                   |
| Units per box:               | 6                                                                                   |
| Net Weight (Kg):             | 0.695                                                                               |
| EAN:                         | 8435111081044                                                                       |