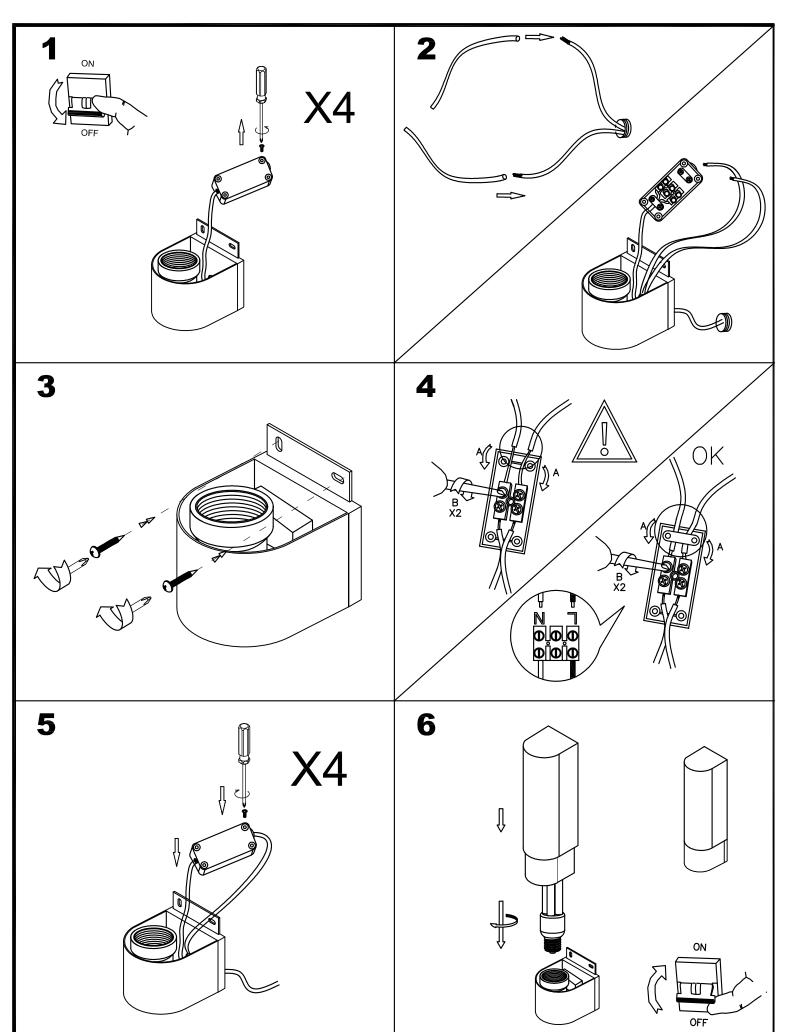

|
| Voltage / Frequency:         | 220-240V/50-60Hz                                                                    |
| Warranty (Years):            | 2                                                                                   |
| Units per box:               | 6                                                                                   |
| Net Weight (Kg):             | 0.695                                                                               |
| EAN:                         | 8435111081044                                                                       |



## **MATERIALS / FINISHES**

Structure material: Steel Diffuser material: Glass Structure finish: Diffuser finish: Satin Opal

nickel