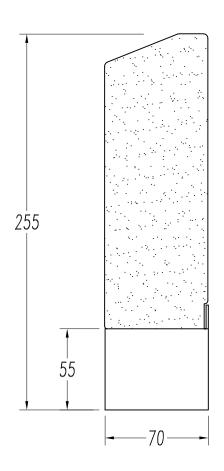

## **TECHNICAL CHARACTERISTICS**

| Туре:                        | Wall fixture                                                                        |
|------------------------------|-------------------------------------------------------------------------------------|
| IP Protection degrees:       | IP44                                                                                |
| Light source 1:              | 1 x E27<br>20W<br>Maximum lamp length: 170.00 mm<br>Maximum lamp diameter: 60.00 mm |
| Total power consumption (W): | 20                                                                                  |
| Voltage / Frequency:         | 220-240V/50-60Hz                                                                    |
| Warranty (Years):            | 2                                                                                   |
| Units per box:               | 6                                                                                   |
| Net Weight (Kg):             | 0.695                                                                               |
| EAN:                         | 8435111081044                                                                       |

## **MATERIALS / FINISHES**

Structure material: Steel Diffuser material: Glass Structure finish: Diffuser finish: Satin Opal

nickel