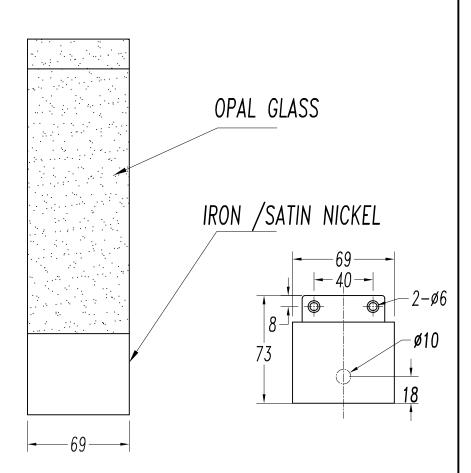

## **MATERIALS / FINISHES**

Structure material: Steel Diffuser material: Glass Structure finish: Diffuser finish: Satin Opal

nickel