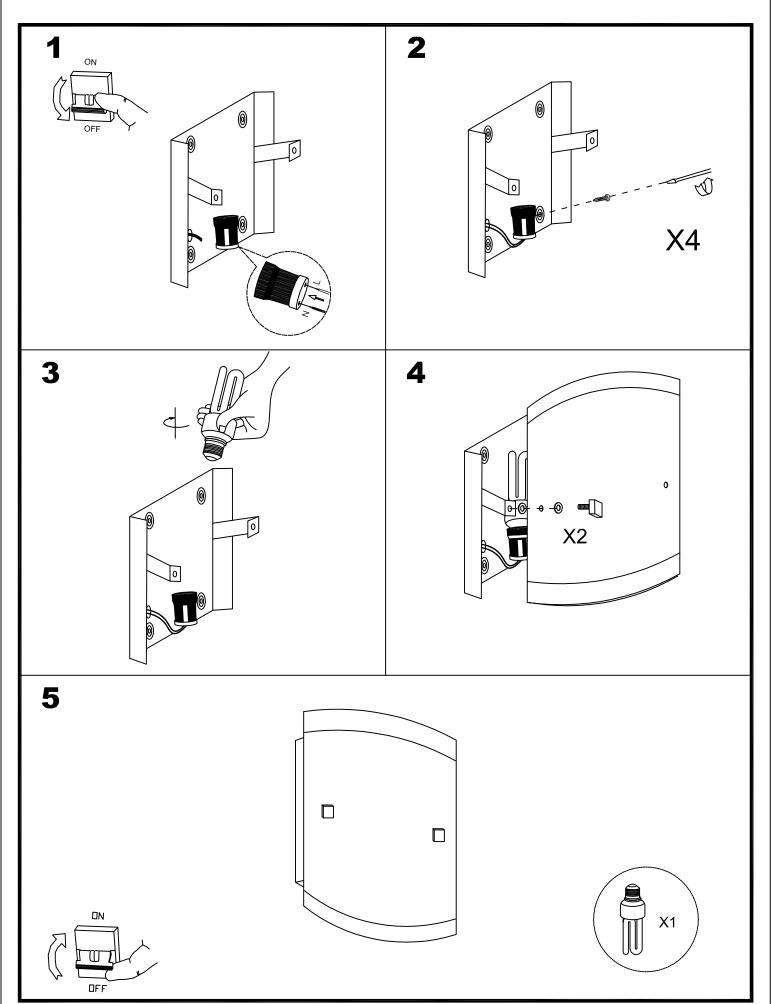

## **TECHNICAL CHARACTERISTICS**

| Wall fixture                                                                         |
|--------------------------------------------------------------------------------------|
| IP20                                                                                 |
| 1 x E27<br>100W<br>Maximum lamp length: 200.00 mm<br>Maximum lamp diameter: 60.00 mm |
| 220-240V/50-60Hz                                                                     |
| 2                                                                                    |
| 4                                                                                    |
| 0.785                                                                                |
| 8435111092316                                                                        |
|                                                                                      |