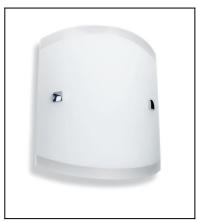

## PRACTIC 05-0517-21-E9

The photograph may not match the reference exactly. Please read the product description to identify the finish.

Download photometric file .ldt /.ies

Click on image to download energy label

## MATERIALS / FINISHES

Structure Steel Diffuser material: Glass material:

Structure finish: Chrome Diffuser finish: Sandblasted