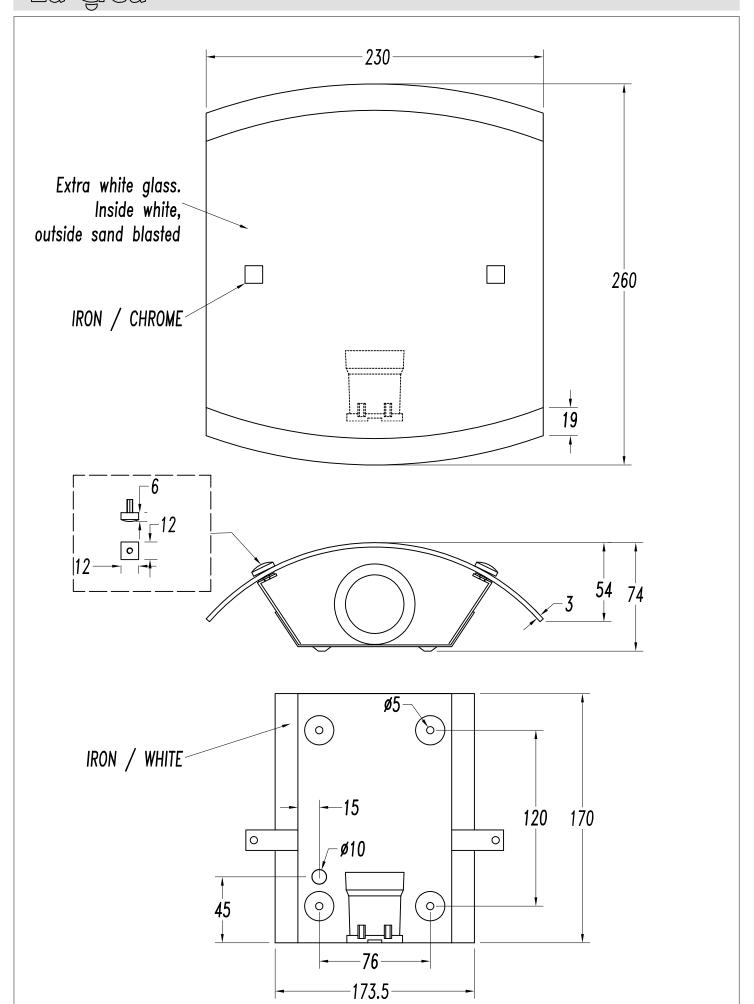

## **TECHNICAL CHARACTERISTICS**

| Wall fixture                                                                         |
|--------------------------------------------------------------------------------------|
| IP20                                                                                 |
| 1 x E27<br>100W<br>Maximum lamp length: 200.00 mm<br>Maximum lamp diameter: 60.00 mm |
| 220-240V/50-60Hz                                                                     |
| 2                                                                                    |
| 4                                                                                    |
| 0.785                                                                                |
| 8435111092316                                                                        |
|                                                                                      |

## MATERIALS / FINISHES

Structure Steel Diffuser material: Glass material:

Structure finish: Chrome Diffuser finish: Sandblasted