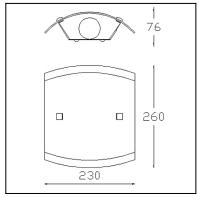

## **TECHNICAL CHARACTERISTICS**

| Wall fixture                                                                         |
|--------------------------------------------------------------------------------------|
| IP20                                                                                 |
| 1 x E27<br>100W<br>Maximum lamp length: 200.00 mm<br>Maximum lamp diameter: 60.00 mm |
| 220-240V/50-60Hz                                                                     |
| 2                                                                                    |
| 4                                                                                    |
| 0.785                                                                                |
| 8435111092316                                                                        |
|                                                                                      |