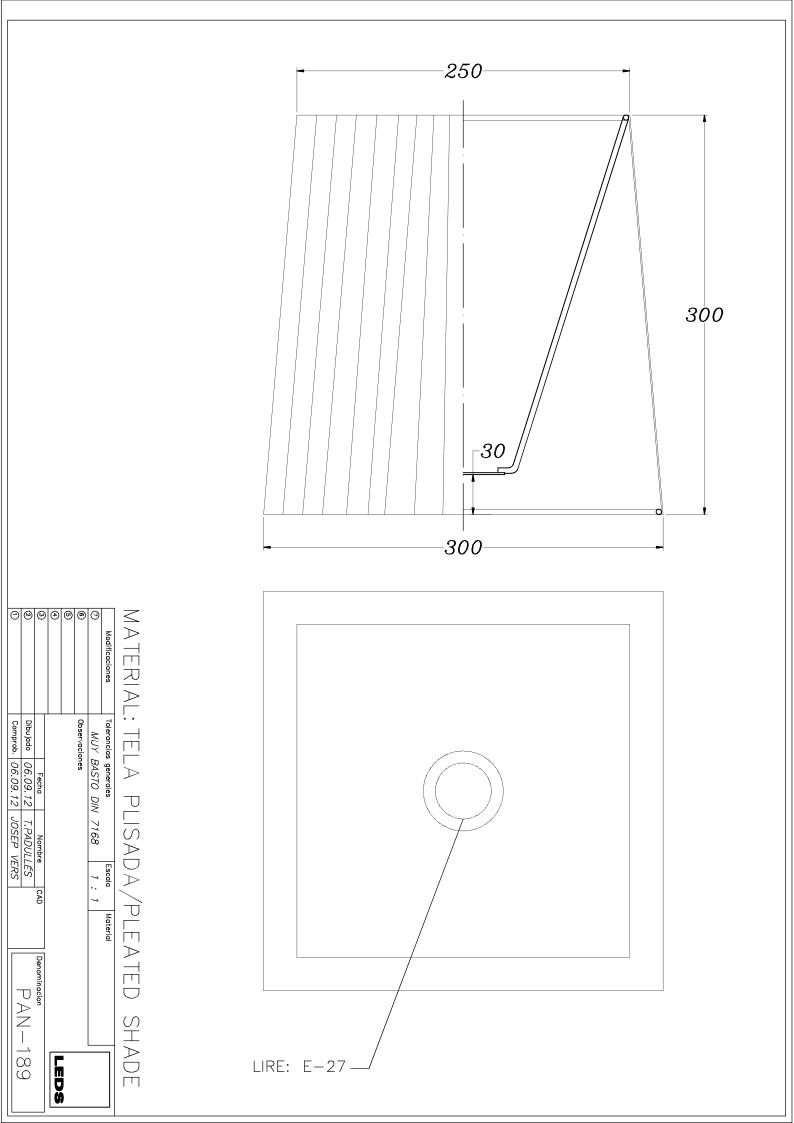

## **Description**

Shade, beige, pleated,300x300x250mm

## **TECHNICAL CHARACTERISTICS**

| Type:                  | Accessory     |
|------------------------|---------------|
| IP Protection degrees: | IP20          |
| Light source 1:        | 0 x E27       |
| Warranty (Years):      | 2             |
| Units per box:         | 5             |
| Net Weight (Kg):       | 0.625         |
| EAN:                   | 8435381401634 |
|                        |               |

## **MATERIALS / FINISHES**

Structure Steel Diffuser material: Fabric shade material:

Diffuser finish: Beige

## PAN-189-20

Shade, beige, pleated,300x300x250mm

Structure material: Steel

Diffuser material: Fabric shade

Diffuser finish: Beige