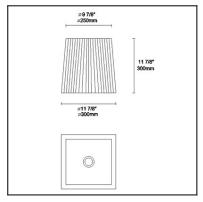

## **Description**

Shade, beige, pleated,300x300x250mm

## **MATERIALS / FINISHES**

Structure Steel Diffuser material: Fabric shade material:

Diffuser finish: Beige