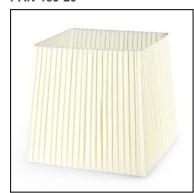

## PAN-189-20

Shade, beige, pleated,300x300x250mm

Structure material: Steel

Diffuser material: Fabric shade

Diffuser finish: Beige