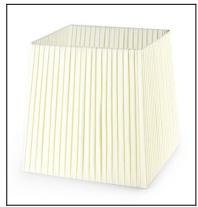

## **Description**

Shade, beige, pleated,300x300x250mm

## **MATERIALS / FINISHES**

Structure Steel Diffuser material: Fabric shade material:

Diffuser finish: Beige