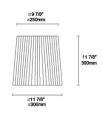

## **Description**

Shade, beige, pleated,300x300x250mm

## PAN-189-20

Shade, beige, pleated,300x300x250mm

Structure material: Steel

Diffuser material: Fabric shade

Diffuser finish: Beige