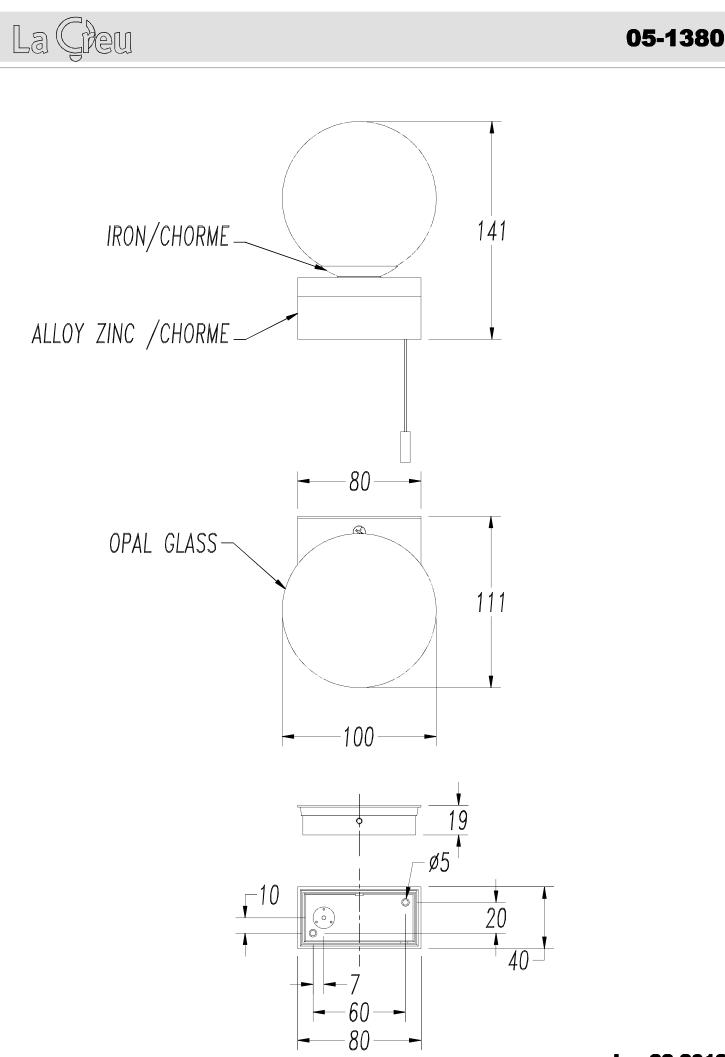

## MATERIALS / FINISHES

| Structure         | Zamak  | Diffuser         | Tempered glass |
|-------------------|--------|------------------|----------------|
| material:         | Steel  | material:        |                |
| Structure finish: | Chrome | Diffuser finish: | Opal white     |

The photograph may not match the reference exactly. Please read the product description to identify the finish.

140

Ø100

110

Click on image to download energy label