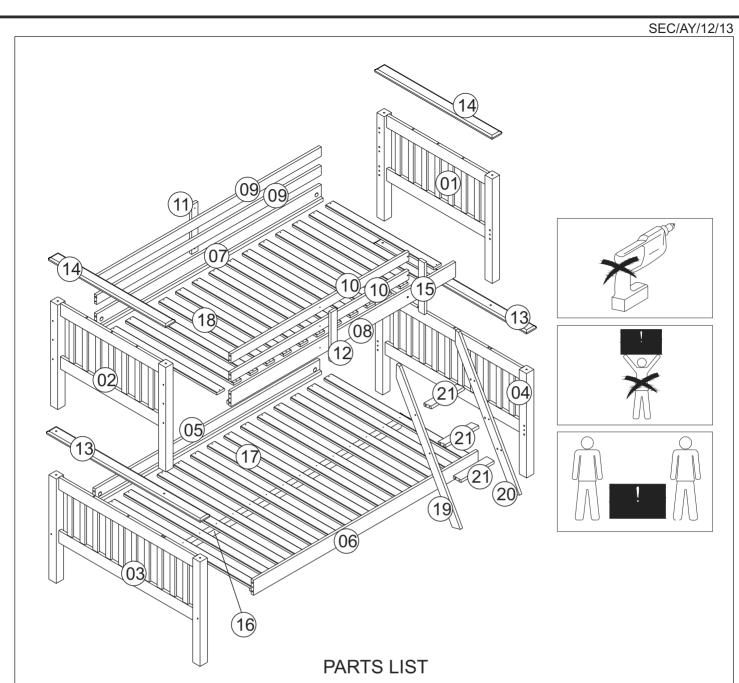

| part<br>number | name of<br>part              | quantity | part<br>number | name of part            | quantity |
|----------------|------------------------------|----------|----------------|-------------------------|----------|
| 01             | Top Ladder Side Headboard    | 01       | 13             | Bottom Headboard plinth | 02       |
| 02             | Top Headboard                | 01       | 14             | Top headboard Plinth    | 02       |
| 03             | Bottom Headboard             | 01       | 15             | Ladder Support Brace    | 01       |
| 04             | Bottom Ladder Side Headboard | 01       | 16             | Centre Support Rail     | 01       |
| 05             | Bottom Back Side Rail        | 01       | 17             | 4' Slats                | 14       |
| 06             | Bottom Front Side Rail       | 01       | 18             | 3' Slats                | 14       |
| 07             | Top Back Side Rail           | 01       | 19             | Left Ladder Section     | 01       |
| 08             | Top Front Side Rail          | 01       | 20             | Right Ladder Section    | 01       |
| 09             | Long Safety Rail             | 02       | 21             | Ladder Step             | 03       |
| 10             | Short Safety Rail            | 02       | 22             |                         |          |
| 11             | Back Support Brace           | 01       | 23             |                         |          |
| 12             | Front Support Brace          | 01       | 24             |                         |          |