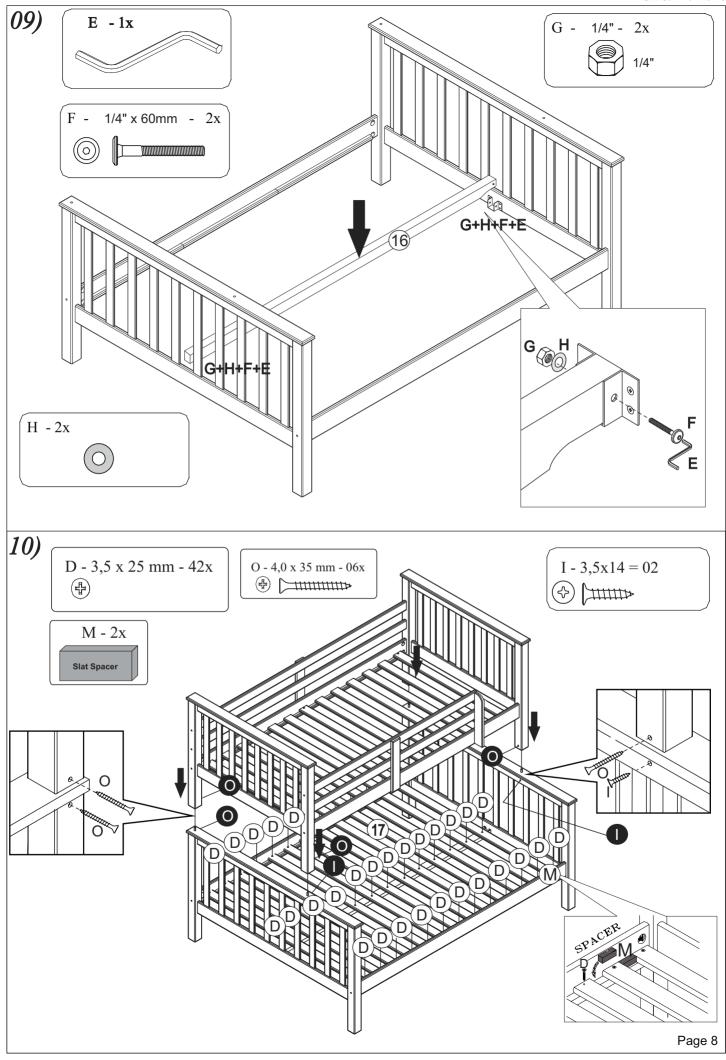

| part<br>number | name of<br>part              | quantity | part<br>number | name of part            | quantity |
|----------------|------------------------------|----------|----------------|-------------------------|----------|
| 01             | Top Ladder Side Headboard    | 01       | 13             | Bottom Headboard plinth | 02       |
| 02             | Top Headboard                | 01       | 14             | Top headboard Plinth    | 02       |
| 03             | Bottom Headboard             | 01       | 15             | Ladder Support Brace    | 01       |
| 04             | Bottom Ladder Side Headboard | 01       | 16             | Centre Support Rail     | 01       |
| 05             | Bottom Back Side Rail        | 01       | 17             | 4' Slats                | 14       |
| 06             | Bottom Front Side Rail       | 01       | 18             | 3' Slats                | 14       |
| 07             | Top Back Side Rail           | 01       | 19             | Left Ladder Section     | 01       |
| 08             | Top Front Side Rail          | 01       | 20             | Right Ladder Section    | 01       |
| 09             | Long Safety Rail             | 02       | 21             | Ladder Step             | 03       |
| 10             | Short Safety Rail            | 02       | 22             |                         |          |
| 11             | Back Support Brace           | 01       | 23             |                         |          |
| 12             | Front Support Brace          | 01       | 24             |                         |          |

## **FITTINGS LIST**

| Α | Ø1/4" x 110  | 08 |
|---|--------------|----|
| В | 1/4"         | 08 |
| С | Ø7,0 x 50 mm | 09 |
| D |              | 70 |
| Е | ALLEN KEY    | 01 |
| F | Ø1/4" x 60   | 02 |
| G | 1/4"         | 02 |
| Н |              | 02 |
| I |              | 16 |

| J | ◎           | 06 |
|---|-------------|----|
| K | Ø10 x 40    | 46 |
| L | Ø10 x 100   | 04 |
| М | space block | 02 |
| Ν |             | 02 |
| 0 |             | 12 |
| Р |             | 02 |
| Q |             | 02 |