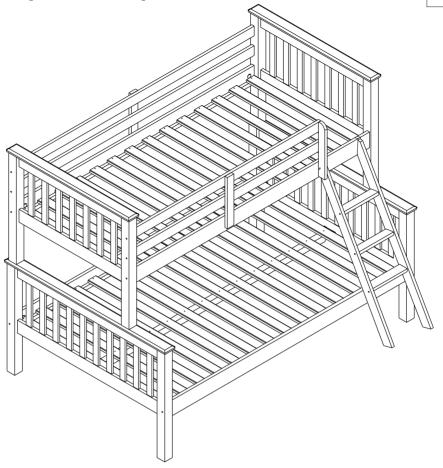

Neptune Triple Sleeper Bunk Bed White SPD00743

## **IMPORTANT** PLEASE READ BEFORE YOU CONTINUE FURTHER CARE AND MAINTENANCE

- -The upper bed of the bunk is not suitable for children under six years of age due to the risk of injury from falls.
- -Strangulation Hazard- never attach or hang items to any part of the bunk bed: for example, hooks, belts, cords, harness ETC.
- -The recomended mattress size for this bunk bed is 6'3" x 3' x 6" (1900mm x 915mm x 150mm).
- -The maximum mattress thickness is 6".
- -The maximum mattress height is clearly marked on the bunk and MUST NOT BE EXCEEDED.
- -Children can become trapped between the bed and the wall. To avoid risk of serious injury the distance between the top safety barrier and the wall shall not exceed 75mm or shall be more than 230mm.
- -The bunk bed should not be used if any structural part is broken or missing.
- -Assemble on a soft clean surface.
- -Do not use any tools other than those shown.
- -Any spanners or Allen keys required are included with the fittings kit.
- -Do not for any reason use a power tool to assemble this product. its use will invalidate any claim you may have and could make this product unsafe.
- -Assembly fixings should always be tightened properly and care should be taken that no fittings are loose.
- -Depending on the amount of use this product receives it may be necessary to tighten up the fixings from time to time. This is completely normal for any flat pack furniture. DO NOT OVERTIGHTEN FIXINGS.
- -Two persons required to assemble this product.
- -For cleaning you may use a damp cloth (not wet).
- -This bunk is manufactured to conform to BS EN 747-2012.