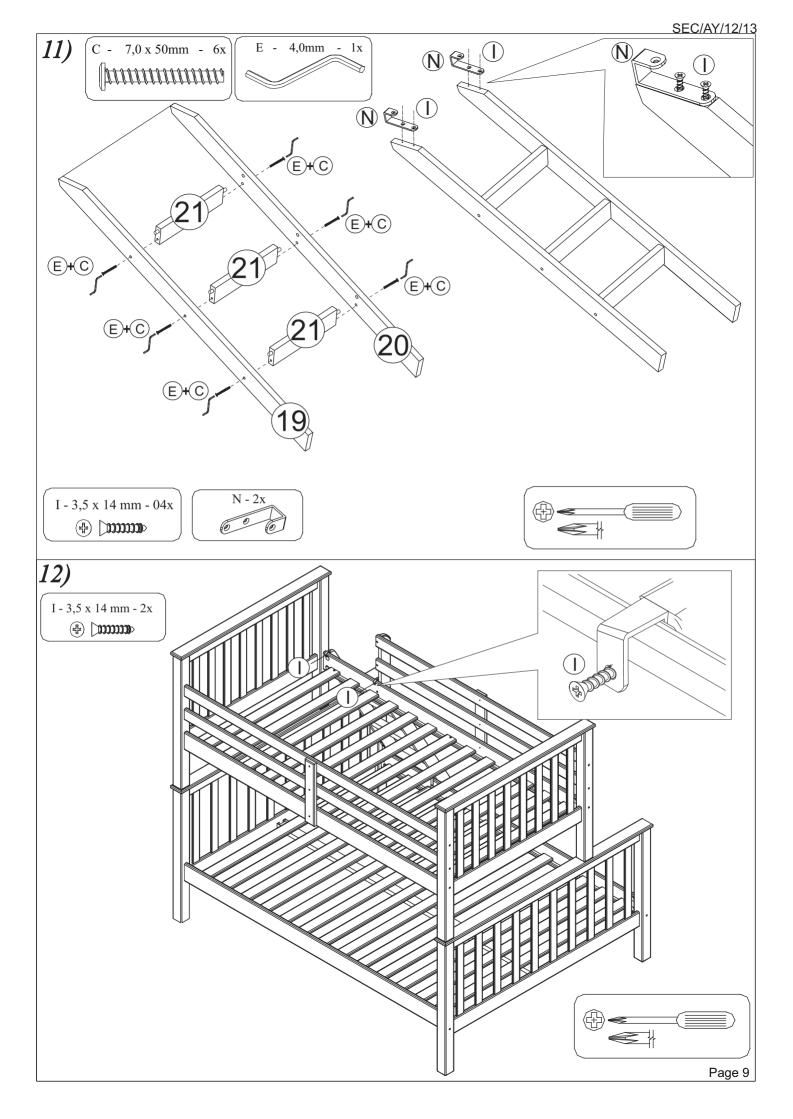

| part<br>number | name of<br>part              | quantity | part<br>number | name of part            | quantity |
|----------------|------------------------------|----------|----------------|-------------------------|----------|
| 01             | Top Ladder Side Headboard    | 01       | 13             | Bottom Headboard plinth | 02       |
| 02             | Top Headboard                | 01       | 14             | Top headboard Plinth    | 02       |
| 03             | Bottom Headboard             | 01       | 15             | Ladder Support Brace    | 01       |
| 04             | Bottom Ladder Side Headboard | 01       | 16             | Centre Support Rail     | 01       |
| 05             | Bottom Back Side Rail        | 01       | 17             | 4' Slats                | 14       |
| 06             | Bottom Front Side Rail       | 01       | 18             | 3' Slats                | 14       |
| 07             | Top Back Side Rail           | 01       | 19             | Left Ladder Section     | 01       |
| 08             | Top Front Side Rail          | 01       | 20             | Right Ladder Section    | 01       |
| 09             | Long Safety Rail             | 02       | 21             | Ladder Step             | 03       |
| 10             | Short Safety Rail            | 02       | 22             |                         |          |
| 11             | Back Support Brace           | 01       | 23             |                         |          |
| 12             | Front Support Brace          | 01       | 24             |                         |          |

## **FITTINGS LIST**

| Α | Ø1/4" x 110  | 08 |
|---|--------------|----|
| В | 1/4"         | 08 |
| С | Ø7,0 x 50 mm | 09 |
| D |              | 70 |
| Е | ALLEN KEY    | 01 |
| F | Ø1/4" x 60   | 02 |
| G | 1/4"         | 02 |
| Н |              | 02 |
| I |              | 16 |

| J | ◎           | 06 |
|---|-------------|----|
| K | Ø10 x 40    | 46 |
| L | Ø10 x 100   | 04 |
| М | space block | 02 |
| Ν |             | 02 |
| 0 |             | 12 |
| Р |             | 02 |
| Q |             | 02 |