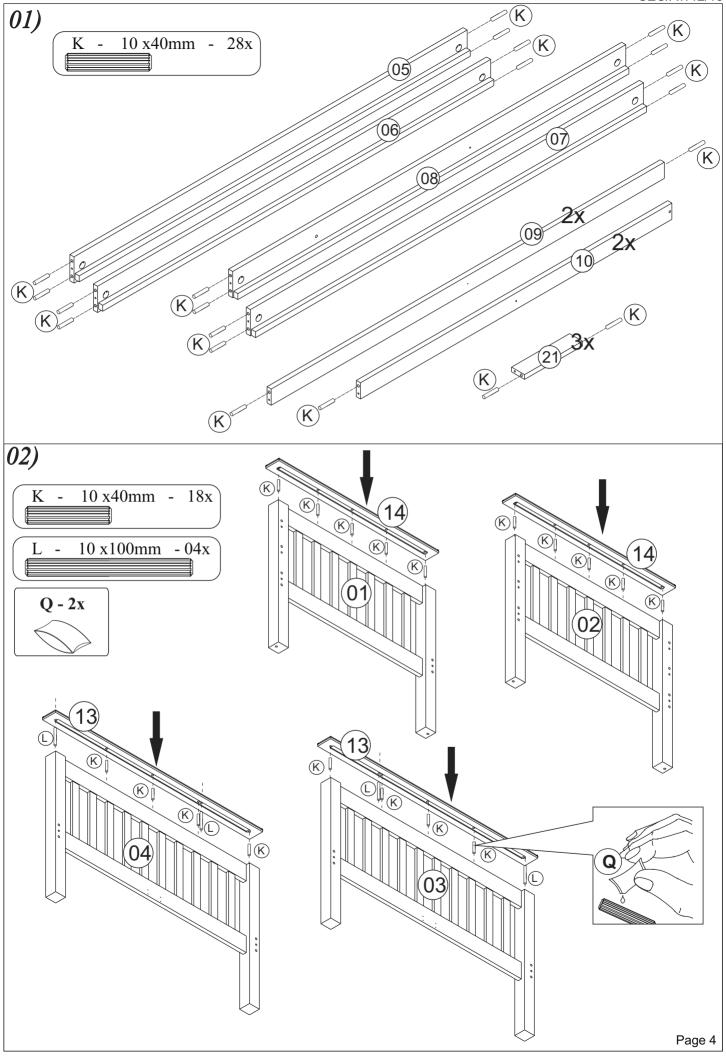

| part<br>number | name of<br>part              | quantity | part<br>number | name of part            | quantity |
|----------------|------------------------------|----------|----------------|-------------------------|----------|
| 01             | Top Ladder Side Headboard    | 01       | 13             | Bottom Headboard plinth | 02       |
| 02             | Top Headboard                | 01       | 14             | Top headboard Plinth    | 02       |
| 03             | Bottom Headboard             | 01       | 15             | Ladder Support Brace    | 01       |
| 04             | Bottom Ladder Side Headboard | 01       | 16             | Centre Support Rail     | 01       |
| 05             | Bottom Back Side Rail        | 01       | 17             | 4' Slats                | 14       |
| 06             | Bottom Front Side Rail       | 01       | 18             | 3' Slats                | 14       |
| 07             | Top Back Side Rail           | 01       | 19             | Left Ladder Section     | 01       |
| 08             | Top Front Side Rail          | 01       | 20             | Right Ladder Section    | 01       |
| 09             | Long Safety Rail             | 02       | 21             | Ladder Step             | 03       |
| 10             | Short Safety Rail            | 02       | 22             |                         |          |
| 11             | Back Support Brace           | 01       | 23             |                         |          |
| 12             | Front Support Brace          | 01       | 24             |                         |          |

| J | ◎           | 06 |
|---|-------------|----|
| K | Ø10 x 40    | 46 |
| L | Ø10 x 100   | 04 |
| М | space block | 02 |
| Ν |             | 02 |
| 0 |             | 12 |
| Р |             | 02 |
| Q |             | 02 |