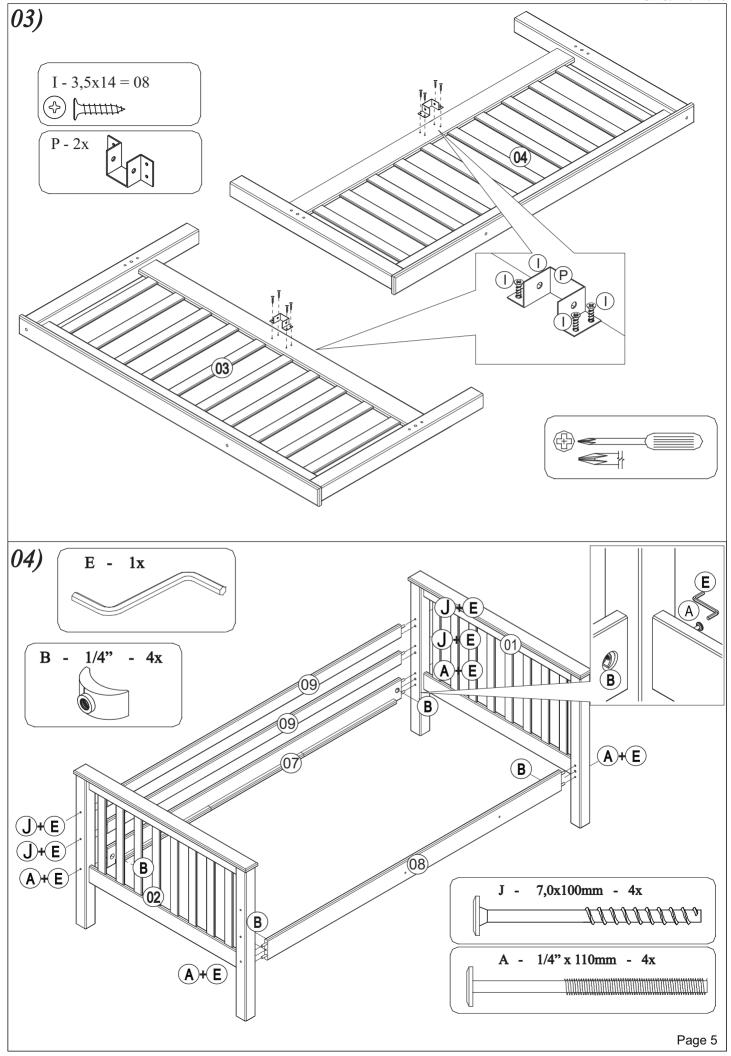

| part<br>number | name of<br>part              | quantity | part<br>number | name of part            | quantity |
|----------------|------------------------------|----------|----------------|-------------------------|----------|
| 01             | Top Ladder Side Headboard    | 01       | 13             | Bottom Headboard plinth | 02       |
| 02             | Top Headboard                | 01       | 14             | Top headboard Plinth    | 02       |
| 03             | Bottom Headboard             | 01       | 15             | Ladder Support Brace    | 01       |
| 04             | Bottom Ladder Side Headboard | 01       | 16             | Centre Support Rail     | 01       |
| 05             | Bottom Back Side Rail        | 01       | 17             | 4' Slats                | 14       |
| 06             | Bottom Front Side Rail       | 01       | 18             | 3' Slats                | 14       |
| 07             | Top Back Side Rail           | 01       | 19             | Left Ladder Section     | 01       |
| 08             | Top Front Side Rail          | 01       | 20             | Right Ladder Section    | 01       |
| 09             | Long Safety Rail             | 02       | 21             | Ladder Step             | 03       |
| 10             | Short Safety Rail            | 02       | 22             |                         |          |
| 11             | Back Support Brace           | 01       | 23             |                         |          |
| 12             | Front Support Brace          | 01       | 24             |                         |          |

## **FITTINGS LIST**

| Α | Ø1/4" x 110  | 08 |
|---|--------------|----|
| В | 1/4"         | 08 |
| С | Ø7,0 x 50 mm | 09 |
| D |              | 70 |
| Е | ALLEN KEY    | 01 |
| F | Ø1/4" x 60   | 02 |
| G | 1/4"         | 02 |
| Н |              | 02 |
| I |              | 16 |

| J | ◎           | 06 |
|---|-------------|----|
| K | Ø10 x 40    | 46 |
| L | Ø10 x 100   | 04 |
| М | space block | 02 |
| Ν |             | 02 |
| 0 |             | 12 |
| Р |             | 02 |
| Q |             | 02 |