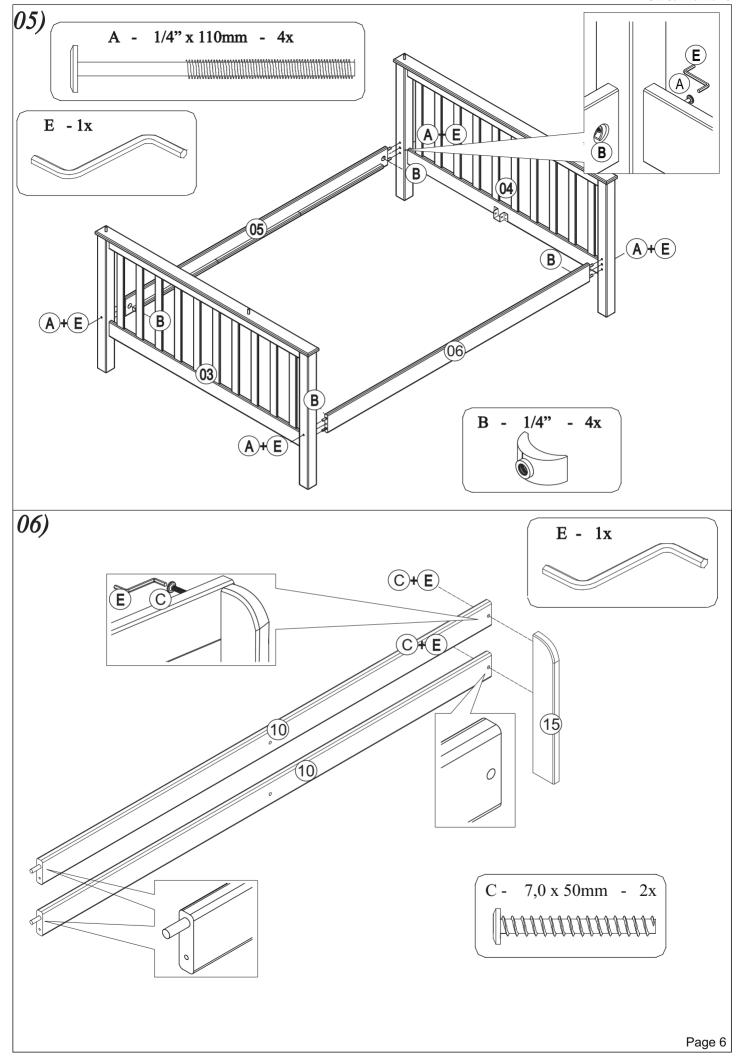

| part<br>number | name of<br>part              | quantity | part<br>number | name of part            | quantity |
|----------------|------------------------------|----------|----------------|-------------------------|----------|
| 01             | Top Ladder Side Headboard    | 01       | 13             | Bottom Headboard plinth | 02       |
| 02             | Top Headboard                | 01       | 14             | Top headboard Plinth    | 02       |
| 03             | Bottom Headboard             | 01       | 15             | Ladder Support Brace    | 01       |
| 04             | Bottom Ladder Side Headboard | 01       | 16             | Centre Support Rail     | 01       |
| 05             | Bottom Back Side Rail        | 01       | 17             | 4' Slats                | 14       |
| 06             | Bottom Front Side Rail       | 01       | 18             | 3' Slats                | 14       |
| 07             | Top Back Side Rail           | 01       | 19             | Left Ladder Section     | 01       |
| 08             | Top Front Side Rail          | 01       | 20             | Right Ladder Section    | 01       |
| 09             | Long Safety Rail             | 02       | 21             | Ladder Step             | 03       |
| 10             | Short Safety Rail            | 02       | 22             |                         |          |
| 11             | Back Support Brace           | 01       | 23             |                         |          |
| 12             | Front Support Brace          | 01       | 24             |                         |          |

## **FITTINGS LIST**

| Α | Ø1/4" x 110  | 08 |
|---|--------------|----|
| В | 1/4"         | 08 |
| С | Ø7,0 x 50 mm | 09 |
| D |              | 70 |
| Е | ALLEN KEY    | 01 |
| F | Ø1/4" x 60   | 02 |
| G | 1/4"         | 02 |
| Н |              | 02 |
| I |              | 16 |