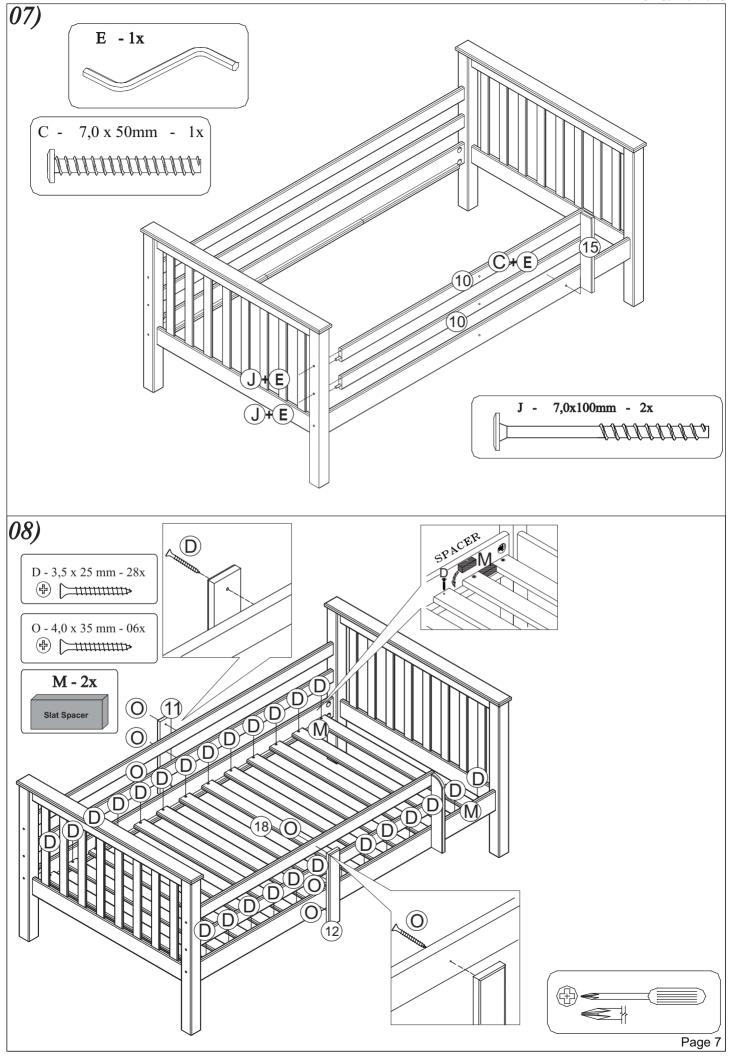

| part<br>number | name of<br>part              | quantity | part<br>number | name of part            | quantity |
|----------------|------------------------------|----------|----------------|-------------------------|----------|
| 01             | Top Ladder Side Headboard    | 01       | 13             | Bottom Headboard plinth | 02       |
| 02             | Top Headboard                | 01       | 14             | Top headboard Plinth    | 02       |
| 03             | Bottom Headboard             | 01       | 15             | Ladder Support Brace    | 01       |
| 04             | Bottom Ladder Side Headboard | 01       | 16             | Centre Support Rail     | 01       |
| 05             | Bottom Back Side Rail        | 01       | 17             | 4' Slats                | 14       |
| 06             | Bottom Front Side Rail       | 01       | 18             | 3' Slats                | 14       |
| 07             | Top Back Side Rail           | 01       | 19             | Left Ladder Section     | 01       |
| 08             | Top Front Side Rail          | 01       | 20             | Right Ladder Section    | 01       |
| 09             | Long Safety Rail             | 02       | 21             | Ladder Step             | 03       |
| 10             | Short Safety Rail            | 02       | 22             |                         |          |
| 11             | Back Support Brace           | 01       | 23             |                         |          |
| 12             | Front Support Brace          | 01       | 24             |                         |          |

## **FITTINGS LIST**

| Α | Ø1/4" x 110  | 08 |
|---|--------------|----|
| В | 1/4"         | 08 |
| С | Ø7,0 x 50 mm | 09 |
| D |              | 70 |
| Е | ALLEN KEY    | 01 |
| F | Ø1/4" x 60   | 02 |
| G | 1/4"         | 02 |
| Н |              | 02 |
| I |              | 16 |

| J | ◎           | 06 |
|---|-------------|----|
| K | Ø10 x 40    | 46 |
| L | Ø10 x 100   | 04 |
| М | space block | 02 |
| Ν |             | 02 |
| 0 |             | 12 |
| Р |             | 02 |
| Q |             | 02 |