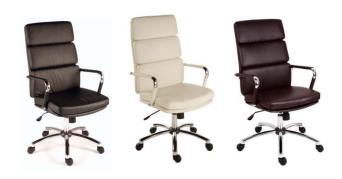

### **Bullet Points:**

- Retro 'Eames' style chair
- Supple faux leather in black, white or brown
- · Bright chrome arms and base
- · Matching removable arm covers
- Reclining function with tilt tension
- Gas lift seat height adjustment
- Requires easy self assembly

## Text:

Retro 'Eames' style chair upholstered with supple faux leather and soft sit cushions. Features a gas seat height adjustment and reclining function with adjustable tension control. Finished with bright chrome armrests and additional removable arm covers.