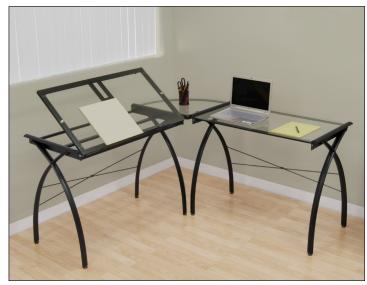

## **Futura LS WorkCenter with Tilt**

#50308 Black/Clear Glass / UPC:0-17342-50308-3

- Overall Dimensions: 59"W x 59"D x 30" 44"H
- Main Work Surface: 35.25"W x 20"D x 2 pcs
- Top Angle Adjustment from Flat to 45 Degrees
- Can be used as a Drafting Table and Light Table
- 24" Slide Up Pencil Ledge
- Corner Connector: 20" x 20"
- Tilt Angle Top can be attached to Left or Right Side
- Powder Coated Steel for Durability
- Rear Crossbars for Stability
- Tempered Safety Glass Tops
- (8) Floor Levelers for Uneven Surfaces