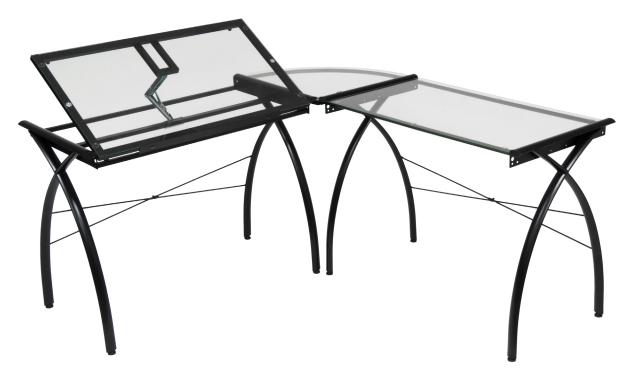

## **Futura LS WorkCenter with Tilt**

#50308 Black/Clear Glass / UPC:0-17342-50308-3

- Overall Dimensions: 59"W x 59"D x 30" 44"H
- Main Work Surface: 35.25"W x 20"D x 2 pcs
- Top Angle Adjustment from Flat to 45 Degrees
- Can be used as a Drafting Table and Light Table
- 24" Slide Up Pencil Ledge
- Corner Connector: 20" x 20"
- Tilt Angle Top can be attached to Left or Right Side
- Powder Coated Steel for Durability
- Rear Crossbars for Stability
- Tempered Safety Glass Tops
- (8) Floor Levelers for Uneven Surfaces