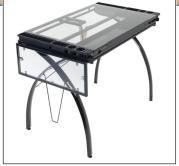

## **Futura Craft Station with Folding Shelf**

#10095 Silver/Blue Glass UPC: 0-17342-10095-4 #10096 White/Clear Glass UPC: 0-17342-10096-1 #10097 Black/Clear Glass UPC: 0-17342-10097-8

- Overall Dimensions: 50.25"W x 23.75"D x 31.5" – 44"H at Full Tilt
- Main Work Surface: 35.5"W x 23.75"D
  Tempered Safety Glass Top and Shelf
- Can be used as a Light Table
- Top Angle Adjustment from Flat to 35 Degrees
- Four Removable Side Trays for Supplies
- Folding Side Shelf that can be placed on either side: 9.5"W x 23.75"D
- Heavy Gage Steel Construction for Durability
- Four Floor Levelers for Stability
- Slide Up Pencil Ledge: 24"
- Storage Drawer with built-in Handle: 34.5"W x 9.25"D x 1"H
- Compatible with Light Pad Support Bars #10049, #10074 and #10094