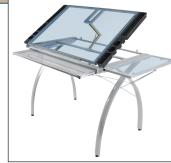

## **Futura Craft Station with Folding Shelf**

#10095 Silver/Blue Glass UPC: 0-17342-10095-4 #10096 White/Clear Glass UPC: 0-17342-10096-1 #10097 Black/Clear Glass UPC: 0-17342-10097-8

- Overall Dimensions: 50.25"W x 23.75"D x 31.5" – 44"H at Full Tilt
- Main Work Surface: 35.5"W x 23.75"D
  Tempered Safety Glass Top and Shelf
- Can be used as a Light Table
- Top Angle Adjustment from Flat to 35 Degrees
- Four Removable Side Trays for Supplies
- Folding Side Shelf that can be placed on either side: 9.5"W x 23.75"D
- Heavy Gage Steel Construction for Durability
- Four Floor Levelers for Stability
- Slide Up Pencil Ledge: 24"
- Storage Drawer with built-in Handle: 34.5"W x 9.25"D x 1"H
- Compatible with Light Pad Support Bars #10049, #10074 and #10094