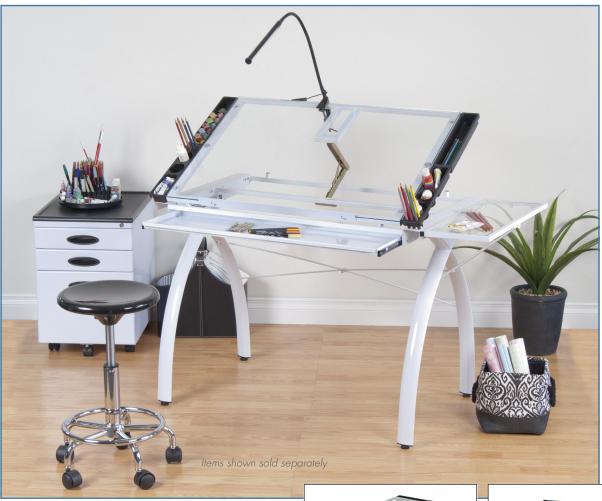

## **Futura Craft Station with Folding Shelf**

#10095 Silver/Blue Glass UPC: 0-17342-10095-4 #10096 White/Clear Glass UPC: 0-17342-10096-1 #10097 Black/Clear Glass UPC: 0-17342-10097-8

- Overall Dimensions: 50.25"W x 23.75"D x 31.5" – 44"H at Full Tilt
- Main Work Surface: 35.5"W x 23.75"D
  Tempered Safety Glass Top and Shelf
- Can be used as a Light Table
- Top Angle Adjustment from Flat to 35 Degrees
- Four Removable Side Trays for Supplies
- Folding Side Shelf that can be placed on either side: 9.5"W x 23.75"D
- Heavy Gage Steel Construction for Durability
- Four Floor Levelers for Stability
- Slide Up Pencil Ledge: 24"
- Storage Drawer with built-in Handle: 34.5"W x 9.25"D x 1"H
- Compatible with Light Pad Support Bars #10049, #10074 and #10094