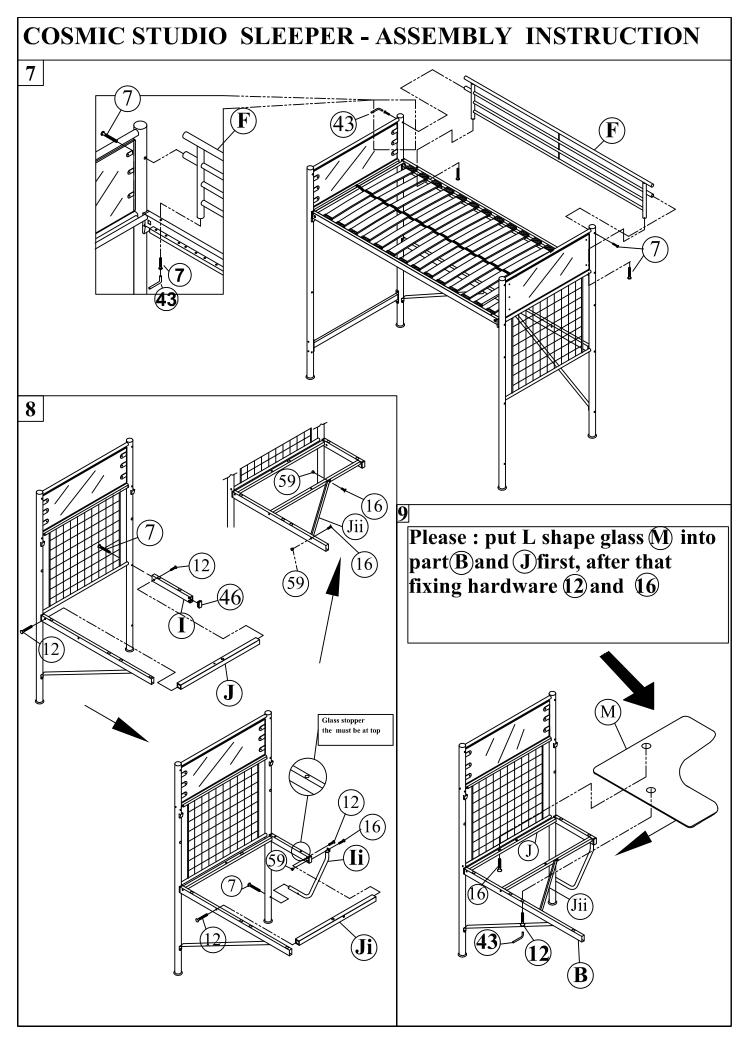

# COSMIC STUDIO SLEEPER - ASSEMBLY INSTRUCTION

# Parts List:

| I al is List. |                                        |              |                                               |  |  |
|---------------|----------------------------------------|--------------|-----------------------------------------------|--|--|
| A v 1         | Part                                   | TT: 1        | Part                                          |  |  |
| <b>A</b> x 1  | Top View                               | Hix1         | \\                                            |  |  |
|               | 1                                      |              | nirror .                                      |  |  |
|               | · Side View                            |              |                                               |  |  |
| Ai x 1        |                                        | I x 1        |                                               |  |  |
|               | Side View                              | I X I        |                                               |  |  |
|               | Top View                               |              |                                               |  |  |
|               | 100 11011                              |              |                                               |  |  |
| Aii x 1       |                                        | Ii x 1       | R                                             |  |  |
|               | Top View                               |              | ]                                             |  |  |
|               |                                        |              |                                               |  |  |
|               | Side View                              |              |                                               |  |  |
| A 1           |                                        | T 1          |                                               |  |  |
| Aiii x 1      | O = = = O Side View                    | <b>J</b> x 1 |                                               |  |  |
|               | Side View                              |              |                                               |  |  |
|               |                                        |              |                                               |  |  |
|               | Top View                               | Ji x 1       |                                               |  |  |
|               |                                        |              |                                               |  |  |
| <b>B</b> x 1  | mer view                               | 1            |                                               |  |  |
|               | TOP VIEW                               | Jii x 1      |                                               |  |  |
|               |                                        |              |                                               |  |  |
|               | • • •                                  |              |                                               |  |  |
|               | SIDE VIEW                              |              |                                               |  |  |
| <b>C</b> x 1  |                                        | <b>K</b> x 1 |                                               |  |  |
|               |                                        |              |                                               |  |  |
|               | <b>───○</b> ○                          |              | Right                                         |  |  |
|               |                                        |              |                                               |  |  |
|               |                                        | Ki x 1       | _                                             |  |  |
|               | •                                      | KIXI         |                                               |  |  |
| Ci x 2        | <del></del>                            |              |                                               |  |  |
|               |                                        |              | Left                                          |  |  |
|               |                                        |              |                                               |  |  |
| Cii x 2       |                                        | TE           |                                               |  |  |
|               | •                                      | Kii x5       |                                               |  |  |
|               |                                        |              |                                               |  |  |
| <b>D</b> x 2  | <u></u>                                | <b>L</b> x 1 |                                               |  |  |
|               |                                        |              | 0 0                                           |  |  |
| T7 1          | •••••••••••••••••••••••••••••••••••••• | <b>M</b> x 1 |                                               |  |  |
| E x 1         |                                        | IVIXI        |                                               |  |  |
|               |                                        |              |                                               |  |  |
|               |                                        |              | mirror .                                      |  |  |
|               |                                        |              |                                               |  |  |
|               |                                        |              |                                               |  |  |
| E 1           |                                        | N x 2        | _                                             |  |  |
| F x 1         |                                        |              |                                               |  |  |
|               |                                        |              |                                               |  |  |
|               | U 7                                    |              | 1                                             |  |  |
| <b>G</b> x 1  |                                        | 1            |                                               |  |  |
|               |                                        | <b>O</b> x 1 |                                               |  |  |
|               | <del></del>                            |              |                                               |  |  |
|               |                                        |              | ·                                             |  |  |
|               |                                        |              |                                               |  |  |
|               |                                        | P x 2        |                                               |  |  |
| Gi x1         |                                        |              |                                               |  |  |
|               | <u> </u>                               |              |                                               |  |  |
| TT 2          |                                        | <b>Q</b> x 1 |                                               |  |  |
| H x2          |                                        |              | l nnnnnnnnnnn l                               |  |  |
|               | mirror                                 |              | 1 <u>                                    </u> |  |  |
|               | · mi                                   |              |                                               |  |  |
|               |                                        | <u> </u>     |                                               |  |  |
|               |                                        |              |                                               |  |  |

# **COSMIC STUDIO SLEEPER - ASSEMBLY INSTRUCTION** 1 Note:-Glass panel should be properly adjusted to obtain the correct aligment before tightening 2