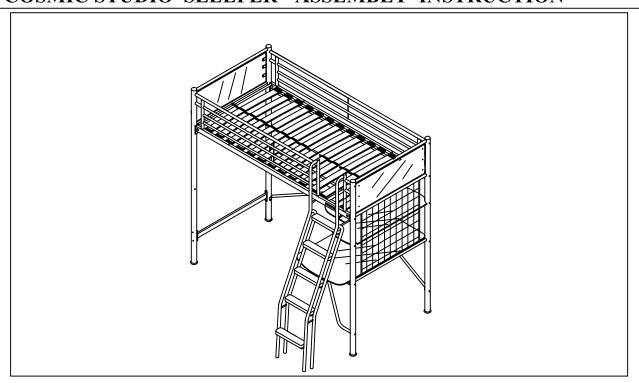

#### **COSMIC STUDIO SLEEPER - ASSEMBLY INSTRUCTION**



#### **Before You Start**

- Important: Retain these instructions for future reference.
- When you are ready to start, make sure that you have the right tools, plenty of space and a clean, dry area for assembly.
- Unwrap all packaging materials and place the components on top of the carton box or on a clean floor to prevent it from scratching.
- Check the pack and make sure you have all the parts listed.
- During assembly children should be kept away from the product due to possible risk of injury.
- Tools not included.
- Do not use power tools to construct this product.
- Due to the size of this product we recommend that it is assembled in the room intended for use.
- Ensure that this product is fully assembled as illustrated before use.

#### **Warnings**

- This product is intended fo