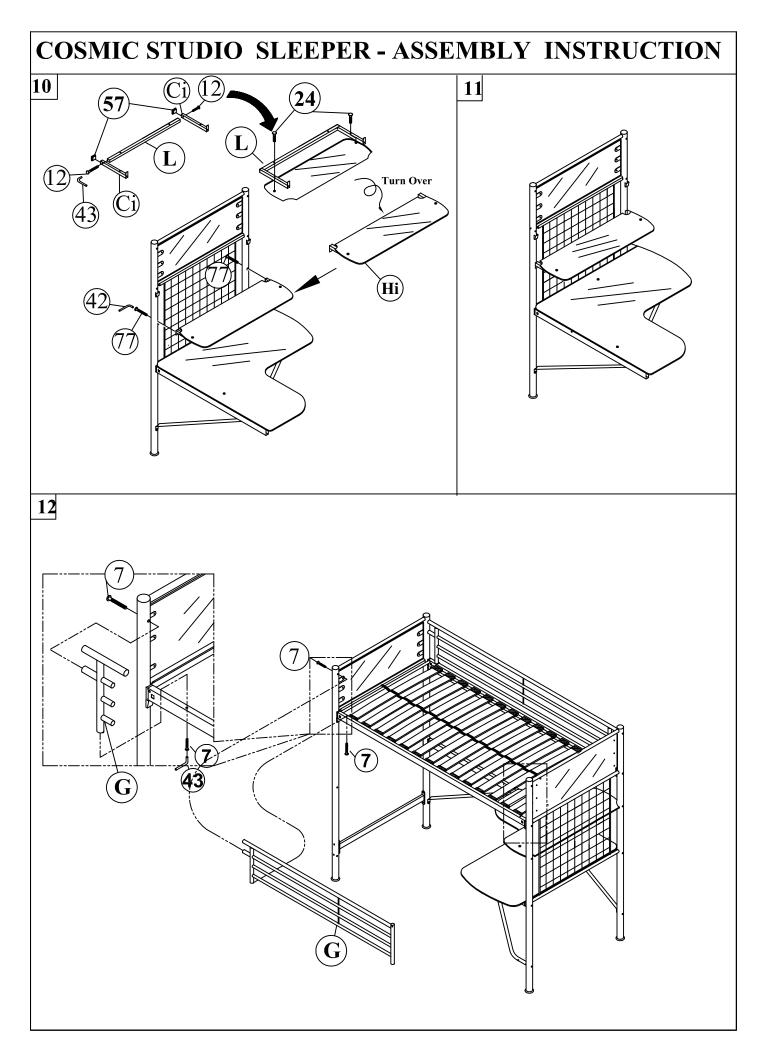

|
| H x2          |                                        |              | l nnnnnnnnnnn l                               |  |  |
|               | mirror                                 |              | 1 <u>                                    </u> |  |  |
|               | · mi                                   |              |                                               |  |  |
|               |                                        | <u> </u>     |                                               |  |  |
|               |                                        |              |                                               |  |  |

# **COSMIC STUDIO SLEEPER - ASSEMBLY INSTRUCTION** 1 Note:-Glass panel should be properly adjusted to obtain the correct aligment before tightening 2











# **COSMIC STUDIO SLEEPER - ASSEMBLY INSTRUCTION** 15 16 Important note The mattress should not be above this max. mattress height.

IF this product is not received in satisfactory condition, please contact your retailer immediately and retain all packaging in case of return.

All waranty will be void if packaging not retained.

Be aware of the danger of

from the upper bunk.

young children (under 6) falling