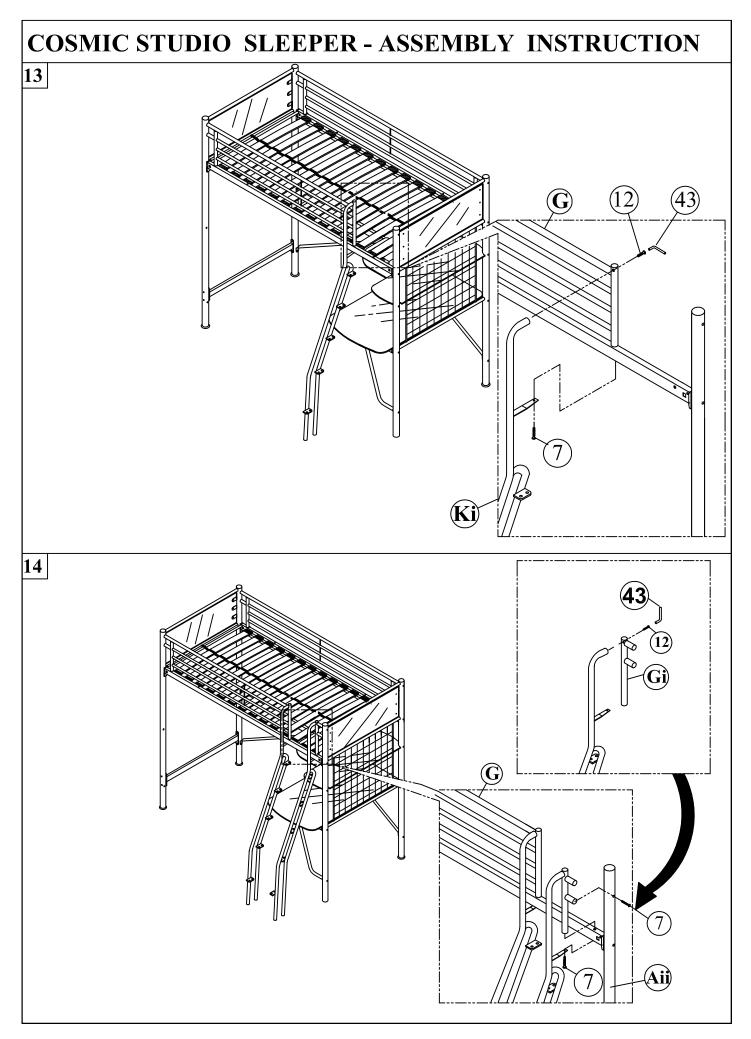

| H x2          |                                        |              | l nnnnnnnnnnn l                               |  |  |
|               | mirror                                 |              | 1 <u>                                    </u> |  |  |
|               | · mi                                   |              |                                               |  |  |
|               |                                        | <u> </u>     |                                               |  |  |
|               |                                        |              |                                               |  |  |

# **COSMIC STUDIO SLEEPER - ASSEMBLY INSTRUCTION** 1 Note:-Glass panel should be properly adjusted to obtain the correct aligment before tightening 2











# **COSMIC STUDIO SLEEPER - ASSEMBLY INSTRUCTION** 15 16 Important note The mattress should not be above this max. mattress height.

IF this product is not received in satisfactory condition, please contact your retailer immediately and retain all packaging in case of return.

All waranty will be void if packaging not retained.

Be aware of the danger of

from the upper bunk.

young children (under 6) falling