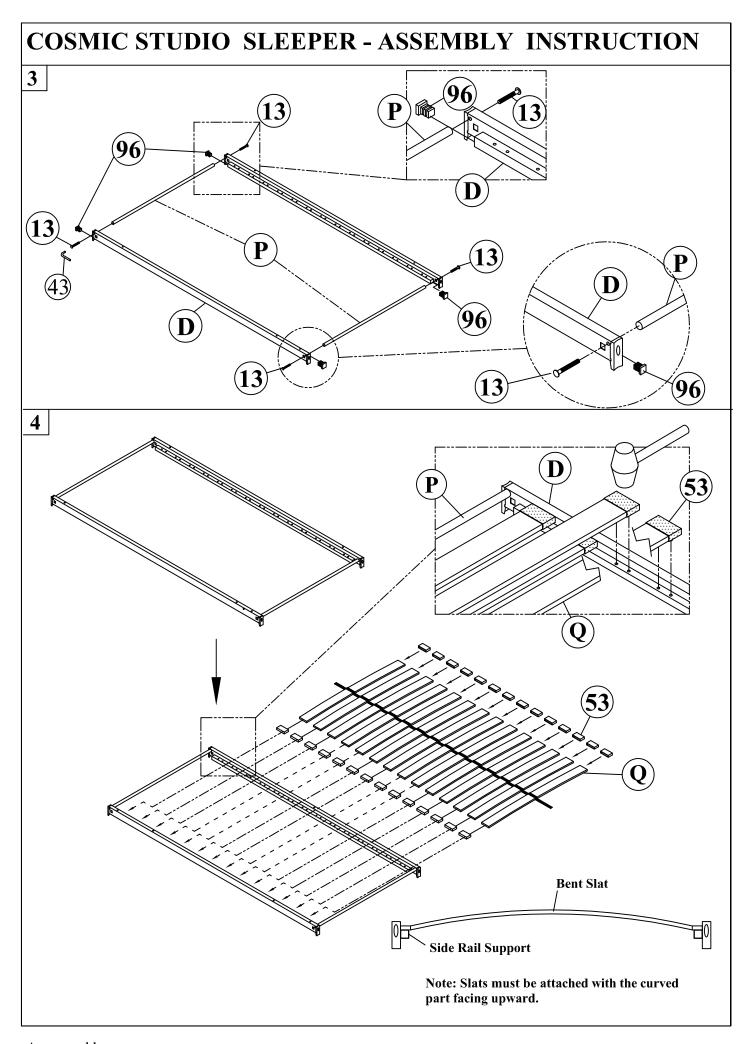

### COSMIC STUDIO SLEEPER - ASSEMBLY INSTRUCTION

# Fitting List:

| Titting        |                  |               |                           |
|----------------|------------------|---------------|---------------------------|
|                | Fitting          |               | Fitting                   |
| 1 x 4          | M8 x 95MM        | 35 x 4        | 50MM                      |
|                |                  | JUNT          |                           |
|                |                  |               |                           |
|                |                  |               |                           |
|                | U                |               |                           |
| 7 x 13         | M6 x 80MM        | 91 x 12       |                           |
| / X 13         | MIO X SUIVIIVI   |               |                           |
|                |                  |               | (())                      |
|                |                  |               |                           |
|                |                  |               | Plastic ( 2mm )           |
| 10 15          | 277 472 77       | 1.07 12       |                           |
| 12 x 15        | M6 x45MM         | 107 x 12      |                           |
|                | Π                |               |                           |
|                |                  |               |                           |
|                | U                |               | Di C (1                   |
|                |                  |               | Plastic (1mm)             |
| 13 x 4         | M6 x 40MM        | <b>46</b> x 1 | 25MM x 50MM               |
|                | n                |               |                           |
|                |                  |               |                           |
|                |                  |               |                           |
|                |                  |               | "                         |
| 16 x 36        | M6x 20MM         | 1             |                           |
| 10 x 30        | ll l             | 45 x 4        |                           |
|                |                  |               |                           |
|                | Ü                |               | /////\                    |
|                |                  |               |                           |
|                |                  | 50-0          |                           |
| 24 x 2         | M6 x 12MM        | 59 x 9        |                           |
|                |                  |               |                           |
|                |                  |               |                           |
|                | <del>-</del>     |               |                           |
|                |                  |               |                           |
| 17 x 12        | M6 x 16MM        | 33 x 7        |                           |
|                | Π                |               |                           |
|                |                  |               | ੀ ਚਿਚੋ                    |
|                |                  |               |                           |
|                |                  |               |                           |
| 02 = 2         | M4 v 10MM        | 42 x 1        | M5                        |
| 92 x 2         | M4 x 10MM        | 1.2 4.1       | 1710                      |
|                |                  |               |                           |
|                | U                |               | ((                        |
|                |                  |               | U                         |
|                |                  | 42 1          | 3.54                      |
| <b>90</b> x 12 |                  | <b>43</b> x 1 | M4                        |
|                |                  |               |                           |
|                |                  |               |                           |
|                | _                |               |                           |
|                | 10.07            |               |                           |
| 96 x 4         | 19MM x 19MM      | 57 x2         | 25MM x 25MM               |
|                |                  |               |                           |
|                |                  |               |                           |
|                |                  |               | ,                         |
| 77 x 2         | M8 x70MM         | 67 x4         | 19MM                      |
| , , , , , 2    | TVIO A / OTVITVI | 0 / 1         | 221,411                   |
|                | <u> </u>         |               |                           |
|                |                  |               |                           |
| 50 50          | _                |               |                           |
| 53 x 28        |                  |               |                           |
|                |                  |               |                           |
|                |                  |               |                           |
| 25 x 4         |                  |               |                           |
|                |                  |               |                           |
|                | ( <b>)</b>       |               | NOT PROVIDED NOT PROVIDED |
|                | <u> </u>         |               | NOT PROVIDED NOT PROVIDED |
|                |                  |               |                           |