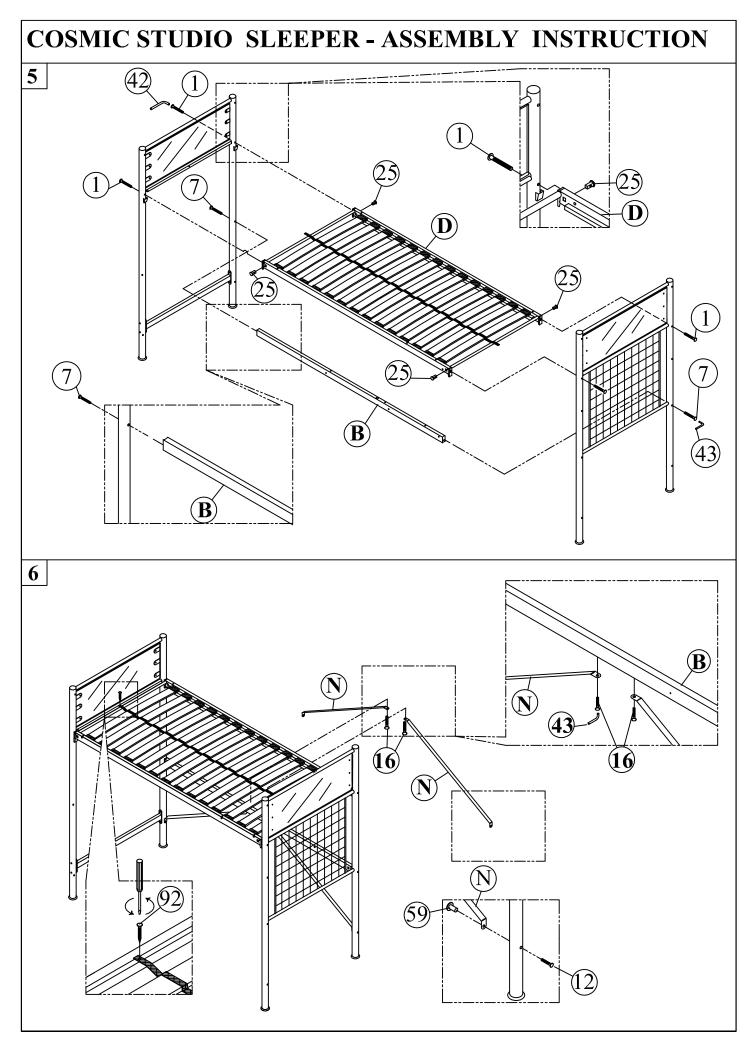

# COSMIC STUDIO SLEEPER - ASSEMBLY INSTRUCTION

# Parts List:

| I al is List. |                                        |              |                                               |  |  |
|---------------|----------------------------------------|--------------|-----------------------------------------------|--|--|
| A v 1         | Part                                   | TT: 1        | Part                                          |  |  |
| <b>A</b> x 1  | Top View                               | Hix1         | \\                                            |  |  |
|               | 1                                      |              | nirror .                                      |  |  |
|               | · Side View                            |              |                                               |  |  |
| Ai x 1        |                                        | I x 1        |                                               |  |  |
|               | Side View                              | I X I        |                                               |  |  |
|               | Top View                               |              |                                               |  |  |
|               | 100 11011                              |              |                                               |  |  |
| Aii x 1       |                                        | Ii x 1       | R                                             |  |  |
|               | Top View                               |              | ]                                             |  |  |
|               |                                        |              |                                               |  |  |
|               | Side View                              |              |                                               |  |  |
| A 1           |                                        | T 1          |                                               |  |  |
| Aiii x 1      | O = = = O Side View                    | <b>J</b> x 1 |                                               |  |  |
|               | Side View                              |              |                                               |  |  |
|               |                                        |              |                                               |  |  |
|               | Top View                               | Ji x 1       |                                               |  |  |
|               |                                        |              |                                               |  |  |
| <b>B</b> x 1  | mer view                               | 1            |                                               |  |  |
|               | TOP VIEW                               | Jii x 1      |                                               |  |  |
|               |                                        |              |                                               |  |  |
|               | • • •                                  |              |                                               |  |  |
|               | SIDE VIEW                              |              |                                               |  |  |
| <b>C</b> x 1  |                                        | <b>K</b> x 1 |                                               |  |  |
|               |                                        |              |                                               |  |  |
|               | <b>───○</b> ○                          |              | Right                                         |  |  |
|               |                                        |              |                                               |  |  |
|               |                                        | Ki x 1       | _                                             |  |  |
|               | •                                      | KIXI         |                                               |  |  |
| Ci x 2        | <del></del>                            |              |                                               |  |  |
|               |                                        |              | Left                                          |  |  |
|               |                                        |              |                                               |  |  |
| Cii x 2       |                                        | TE           |                                               |  |  |
|               | •                                      | Kii x5       |                                               |  |  |
|               |                                        |              |                                               |  |  |
| <b>D</b> x 2  | <u></u>                                | <b>L</b> x 1 |                                               |  |  |
|               |                                        |              | 0 0                                           |  |  |
| T7 1          | •••••••••••••••••••••••••••••••••••••• | <b>M</b> x 1 |                                               |  |  |
| E x 1         |                                        | IVIXI        |                                               |  |  |
|               |                                        |              |                                               |  |  |
|               |                                        |              | mirror .                                      |  |  |
|               |                                        |              |                                               |  |  |
|               |                                        |              |                                               |  |  |
| E 1           |                                        | N x 2        | _                                             |  |  |
| F x 1         |                                        |              |                                               |  |  |
|               |                                        |              |                                               |  |  |
|               | U 7                                    |              | 1                                             |  |  |
| <b>G</b> x 1  |                                        | 1            |                                               |  |  |
|               |                                        | <b>O</b> x 1 |                                               |  |  |
|               | <del></del>                            |              |                                               |  |  |
|               |                                        |              | ·                                             |  |  |
|               |                                        |              |                                               |  |  |
|               |                                        | P x 2        |                                               |  |  |
| Gi x1         |                                        |              |                                               |  |  |
|               | <u> </u>                               |              |                                               |  |  |
| TT 2          |                                        | <b>Q</b> x 1 |                                               |  |  |
| H x2          |                                        |              | l nnnnnnnnnnn l                               |  |  |
|               | mirror                                 |              | 1 <u>                                    </u> |  |  |
|               | · mi                                   |              |                                               |  |  |
|               |                                        | <u> </u>     |                                               |  |  |
|               |                                        |              |                                               |  |  |