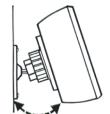

### **REQUIRED TOOLS** (NOT INCLUDED)

-Phillips Tip Screwdriver -Drill

- -Pencil
  - 1. Unscrew Wall Mount Assembly (A) from Speaker Mount (B).
  - 2. Place Wall Mount Assembly (A) on desired location on wall and mark with the four holes with a pencil.
  - 3. Drill holes into marks.
  - 4. Insert Wall Anchors (C) into holes. Wall Anchors (C) should fit tightly into predrilled holes.
  - 5. Align Wall Mount Assembly (A) to holes and secure with the Wall Anchor Screws (D) into plastic Wall Anchors (C). (screw driver not included)
  - 6. Attach the back of speaker to Speaker Mount (B) with appropriate speaker screw (E1-E4) (Fig.1). See below for instruction for keyhole speakers.
  - 7. Screw speaker with Speaker Mount (B) to Wall Mount Assembly (A). Position at desired angle as speaker tightens to Wall Mount Assembly (A). Fig.3

Santa Fe Springs, CA USA U.S. AND OTHER FOREIGN PATENTS PENDING ALL RIGHTS RESERVED web site: http://www.atlantic-inc.com

MADE IN CHINA

Mar 2004

Completed assembly (for speaker with screw holes)

Adjustable position Figure 3