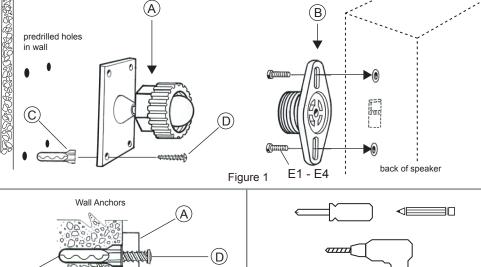

## 5-PACK PARTS LIST

A) Wall Mount Assembly (5pcs.)

D) Wall Anchor Screw (20pcs.)

E1) 6/32" short speaker screws (10pcs.)

B) Speaker Mount (5pcs.)

C) Wall Anchor (20pcs.)

F) Hex Nut (10pcs.)

A) Wall Mount Assembly (2pcs.) B) Speaker Mount (2pcs.) C) Wall Anchor (8pcs.) D) Wall Anchor Screw (8pcs.) E1) 6/32" short speaker screws (4pcs.) E2) 6/32" long speaker screws (4pcs.) E3) 1/4" short speaker screws (4pcs.) E4) 1/4" long speaker screws (4pcs.) F) Hex Nut (4pcs.)

### **REQUIRED TOOLS** (NOT INCLUDED)

-Phillips Tip Screwdriver -Drill

- -Pencil
  - 1. Unscrew Wall Mount Assembly (A) from Speaker Mount (B).
  - 2. Place Wall Mount Assembly (A) on desired location on wall and mark with the four holes with a pencil.
  - 3. Drill holes into marks.
  - 4. Insert Wall Anchors (C) into holes. Wall Anchors (C) should fit tightly into predrilled holes.
  - 5. Align Wall Mount Assembly (A) to holes and secure with the Wall Anchor Screws (D) into plastic Wall Anchors (C). (screw driver not included)
  - 6. Attach the back of speaker to Speaker Mount (B) with appropriate speaker screw (E1-E4) (Fig.1). See below for instruction for keyhole speakers.
  - 7. Screw speaker with Speaker Mount (B) to Wall Mount Assembly (A). Position at desired angle as speaker tightens to Wall Mount Assembly (A). Fig.3

## Keyhole Speaker Instructions:

Unscrew the Speaker Mount (B) from the Wall Mount Assembly (A). Place a Hex Nut (F) inside the Speaker Mount (B) Fig.2 Screw appropriate speaker screw (E1 or E2) with additional Hex Nut (F). Leave at least 0.25" thread unscrewed. Screw Speaker Mount (B) to Wall Mount Assembly (A). Position at desired angle. Fig.3. Hang Speaker into 0.25" of speaker screw.