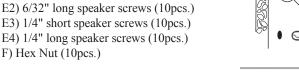

## 5-PACK PARTS LIST

A) Wall Mount Assembly (5pcs.)

D) Wall Anchor Screw (20pcs.)

E1) 6/32" short speaker screws (10pcs.)

B) Speaker Mount (5pcs.)

C) Wall Anchor (20pcs.)

F) Hex Nut (10pcs.)

A) Wall Mount Assembly (2pcs.) B) Speaker Mount (2pcs.) C) Wall Anchor (8pcs.) D) Wall Anchor Screw (8pcs.) E1) 6/32" short speaker screws (4pcs.) E2) 6/32" long speaker screws (4pcs.) E3) 1/4" short speaker screws (4pcs.) E4) 1/4" long speaker screws (4pcs.) F) Hex Nut (4pcs.)