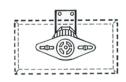

## Keyhole Speaker Instructions:

Unscrew the Speaker Mount (B) from the Wall Mount Assembly (A). Place a Hex Nut (F) inside the Speaker Mount (B) Fig.2 Screw appropriate speaker screw (E1 or E2) with additional Hex Nut (F). Leave at least 0.25" thread unscrewed. Screw Speaker Mount (B) to Wall Mount Assembly (A). Position at desired angle. Fig.3. Hang Speaker into 0.25" of speaker screw.