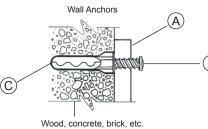

### **REQUIRED TOOLS** (NOT INCLUDED)

-Phillips Tip Screwdriver -Drill

- -Pencil
  - 1. Unscrew Wall Mount Assembly (A) from Speaker Mount (B).
  - 2. Place Wall Mount Assembly (A) on desired location on wall and mark with the four holes with a pencil.
  - 3. Drill holes into marks.
  - 4. Insert Wall Anchors (C) into holes. Wall Anchors (C) should fit tightly into predrilled holes.
  - 5. Align Wall Mount Assembly (A) to holes and secure with the Wall Anchor Screws (D) into plastic Wall Anchors (C). (screw driver not included)
  - 6. Attach the back of speaker to Speaker Mount (B) with appropriate speaker screw (E1-E4) (Fig.1). See below for instruction for keyhole speakers.
  - 7. Screw speaker with Speaker Mount (B) to Wall Mount Assembly (A). Position at desired angle as speaker tightens to Wall Mount Assembly (A). Fig.3