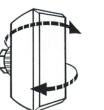

### **REQUIRED TOOLS** (NOT INCLUDED)

-Phillips Tip Screwdriver -Drill

- -Pencil
  - 1. Unscrew Wall Mount Assembly (A) from Speaker Mount (B).
  - 2. Place Wall Mount Assembly (A) on desired location on wall and mark with the four holes with a pencil.
  - 3. Drill holes into marks.
  - 4. Insert Wall Anchors (C) into holes. Wall Anchors (C) should fit tightly into predrilled holes.
  - 5. Align Wall Mount Assembly (A) to holes and secure with the Wall Anchor Screws (D) into plastic Wall Anchors (C). (screw driver not included)
  - 6. Attach the back of speaker to Speaker Mount (B) with appropriate speaker screw (E1-E4) (Fig.1). See below for instruction for keyhole speakers.
  - 7. Screw speaker with Speaker Mount (B) to Wall Mount Assembly (A). Position at desired angle as speaker tightens to Wall Mount Assembly (A). Fig.3

Santa Fe Springs, CA USA U.S. AND OTHER FOREIGN PATENTS PENDING ALL RIGHTS RESERVED web site: http://www.atlantic-inc.com

MADE IN CHINA

Mar 2004

Completed assembly (for speaker with screw holes)

Adjustable position Figure 3