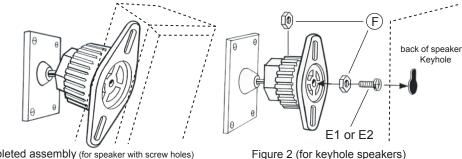

### **REQUIRED TOOLS** (NOT INCLUDED)

-Phillips Tip Screwdriver -Drill

- -Pencil
  - 1. Unscrew Wall Mount Assembly (A) from Speaker Mount (B).
  - 2. Place Wall Mount Assembly (A) on desired location on wall and mark with the four holes with a pencil.
  - 3. Drill holes into marks.
  - 4. Insert Wall Anchors (C) into holes. Wall Anchors (C) should fit tightly into predrilled holes.
  - 5. Align Wall Mount Assembly (A) to holes and secure with the Wall Anchor Screws (D) into plastic Wall Anchors (C). (screw driver not included)
  - 6. Attach the back of speaker to Speaker Mount (B) with appropriate speaker screw (E1-E4) (Fig.1). See below for instruction for keyhole speakers.
  - 7. Screw speaker with Speaker Mount (B) to Wall Mount Assembly (A). Position at desired angle as speaker tightens to Wall Mount Assembly (A). Fig.3

## Keyhole Speaker Instructions:

Unscrew the Speaker Mount (B) from the Wall Mount Assembly (A). Place a Hex Nut (F) inside the Speaker Mount (B) Fig.2 Screw appropriate speaker screw (E1 or E2) with additional Hex Nut (F). Leave at least 0.25" thread unscrewed. Screw Speaker Mount (B) to Wall Mount Assembly (A). Position at desired angle. Fig.3. Hang Speaker into 0.25" of speaker screw.