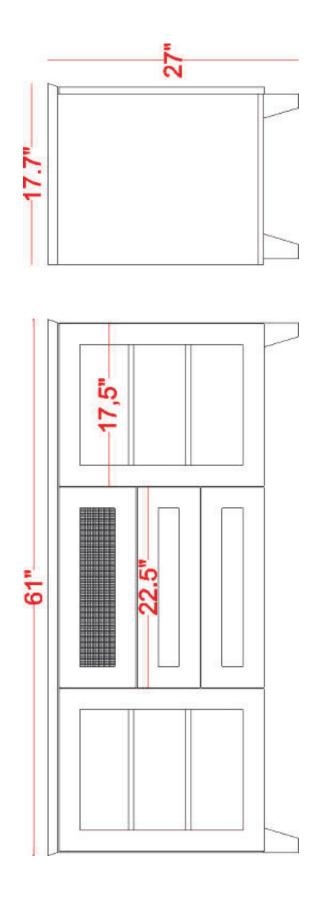

## FT61SC

**DESCRIPTION: 61" Shaker Style TV Entertainment Console for Plasma/LCD Installations Features:** 2 Wood Framed
Smoked Tempered Glass Doors, 4 Adjustable
Shelves, Center Channel Speaker Drawer,
2 Media Storage Drawers, Internal Wire
Management and Ventilated Removable
Back Panels. Some Light Assembly
is Required.

Available in Brazilian Cherry Wood with a Dark Cherry Finish.

**Overall Dimensions:** 61" W x 28" H x 20" D

**Usable Interior Dimensions For Center Channel Speaker Drawer:**6.6" H x 19.9" W x 14.9" D

**Usable Interior Cabinet Dimensions:** 22.56" H x 17.44" W x 17.44" D