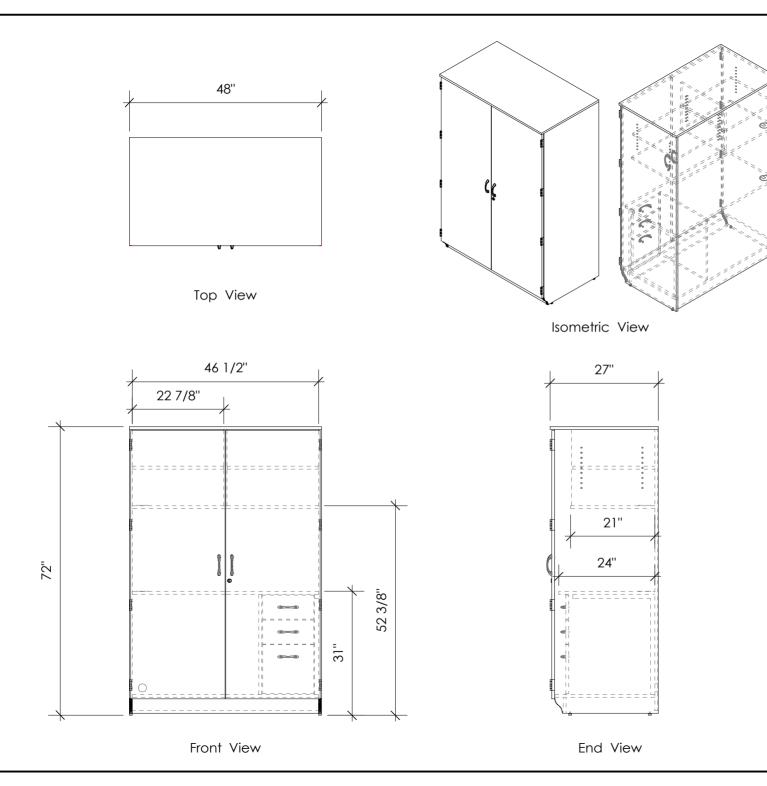

800.257.6390 fleetwoodfurniture.com

Model No:

77002.827.xxxxx

Design For:

Title:

Teacher Computer Center

Drawn By:

CD

Scale:

1:24

Date:

Revised:

Notes:

All dimensions shown are approximate. Final dimensions will be determined by Fleetwood Group Engineering.