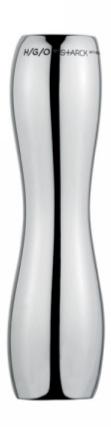

## barbell - 028

Weights in chromed casting brass with thermoplastic rubber with brake.

smallest detail to facilitate a correct posture and to encourage fast, effective exercises. These objects will become part of your household or office scenario, will become part of your routine, with ductility, style, well-being. The Home/Gym/Office line-up includes a set of weights, a mat, a jumping rope. Quintessential forms, beautiful to look and to use: Philippe Starck's democratic design for our daily wellbeing.