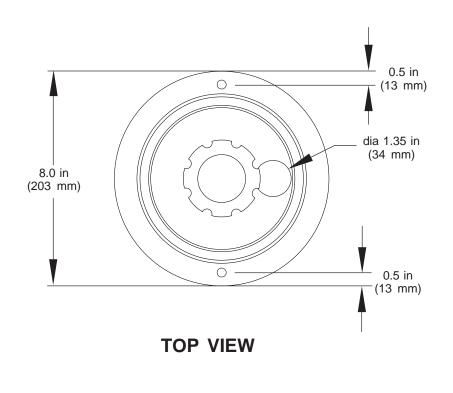

ITECTS SPECIFICATIONS

The Round Ceiling Plate shall be a Peerless model **ACC 570** and shall be located where indicated on the plans. It shall be constructed of heavy gauge cold rolled steel. The finish shall be scratch resistant black, silver, or white fused epoxy. Assembly and installation shall be done according to instructions provided by the manufacturer.

Peerless Industries, Inc. 3215 W. North Ave. Melrose Park, IL 60160 708-865-8870 800-865-2112 Fax 708-865-2941 www.peerlessindustries.com

#### ISSUED: 07-15-99 SHEET NO: 054-9551-2 02-02-04

© 2004 Peerless Industries, Inc. All rights reserved. Peerless is a registered trademark of Peerless Industries, Inc. All other brand and product names are trademarks or registered trademarks of their respective owners. TECHNICAL DATA SHEET