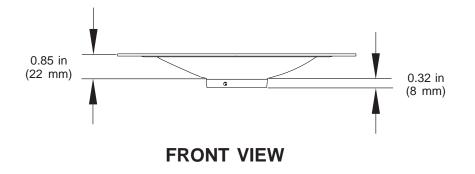

ECTS SPECIFICATIONS

The Round Ceiling Plate shall be a Peerless model **ACC 570** and shall be located where indicated on the plans. It shall be constructed of heavy gauge cold rolled steel. The finish shall be scratch resistant black, silver, or white fused epoxy. Assembly and installation shall be done according to instructions provided by the manufacturer.

Peerless Industries, Inc. 3215 W. North Ave. Melrose Park, IL 60160 708-865-8870 800-865-2112 Fax 708-865-2941 www.peerlessindustries.com

#### ISSUED: 07-15-99 SHEET NO: 054-9551-2 02-02-04

© 2004 Peerless Industries, Inc. All rights reserved. Peerless is a registered trademark of Peerless Industries, Inc. All other brand and product names are trademarks or registered trademarks of their respective owners. TECHNICAL DATA SHEET