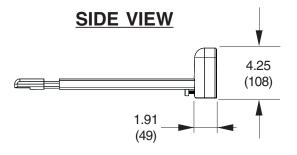

## **TECHNICAL DATA SHEET -** Paramount<sup>™</sup> A/V Component Shelf



## ARCHITECTS SPECIFICATIONS

The **Paramount™ A/V Component Shelf** shall be a Peerless model \_\_\_\_\_\_ and shall be located where indicated on the plans. It shall be constructed of heavy gauge steel. The finish shall be scratch resistant gloss black fused epoxy. Assembly and installation shall be done according to instructions provided by the manufacturer.

Peerless Industries, Inc. 3215 W. North Ave. Melrose Park, IL 60160 708-865-8870 800-865-2112 Fax 708-865-2941 www.peerlessmounts.com ISSUED: 07-13-07 SHEET NO: 083-9503-1

**TECHNICAL DATA SHEET** 

MODEL: PS200

All dimensions = inch (mm)



FRONT VIEW

20.24 (514)

## TOP VIEW MAXIMUM EXTENDED WIDTH MINIMUM RETRACTED LENGTH



## TOP VIEW MINIMUM RETRACTED WIDTH MAXIMUM EXTENDED LENGTH



Peerless Industries, Inc. 3215 W. North Ave. Melrose Park, IL 60160 708-865-8870 800-865-2112 Fax 708-865-2941 www.peerlessmounts.com ISSUED: 07-13-07 SHEET NO: 083-9503-1