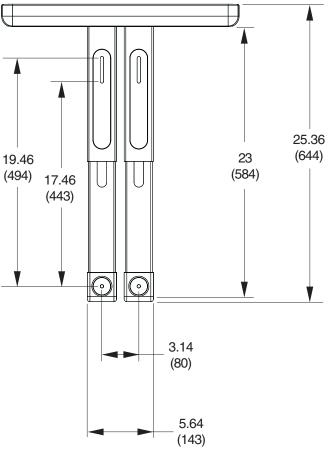

## TOP VIEW MINIMUM RETRACTED WIDTH MAXIMUM EXTENDED LENGTH

Peerless Industries, Inc. 3215 W. North Ave. Melrose Park, IL 60160 708-865-8870 800-865-2112 Fax 708-865-2941 www.peerlessmounts.com ISSUED: 07-13-07 SHEET NO: 083-9503-1