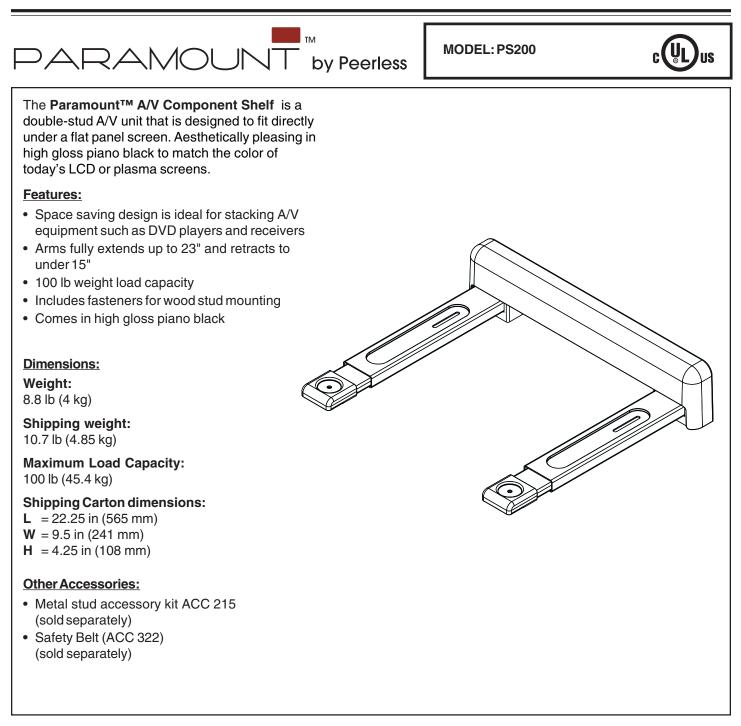

## **TECHNICAL DATA SHEET -** Paramount<sup>™</sup> A/V Component Shelf

## ARCHITECTS SPECIFICATIONS

The **Paramount™ A/V Component Shelf** shall be a Peerless model \_\_\_\_\_\_ and shall be located where indicated on the plans. It shall be constructed of heavy gauge steel. The finish shall be scratch resistant gloss black fused epoxy. Assembly and installation shall be done according to instructions provided by the manufacturer.