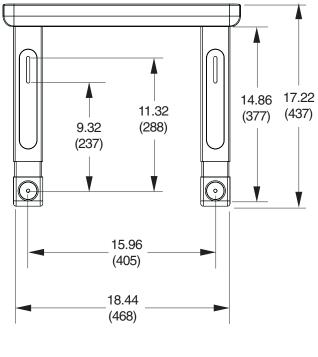

## **TECHNICAL DATA SHEET -** Paramount<sup>™</sup> A/V Component Shelf



## ARCHITECTS SPECIFICATIONS

The **Paramount™ A/V Component Shelf** shall be a Peerless model \_\_\_\_\_\_ and shall be located where indicated on the plans. It shall be constructed of heavy gauge steel. The finish shall be scratch resistant gloss black fused epoxy. Assembly and installation shall be done according to instructions provided by the manufacturer.

Peerless Industries, Inc. 3215 W. North Ave. Melrose Park, IL 60160 708-865-8870 800-865-2112 Fax 708-865-2941 www.peerlessmounts.com ISSUED: 07-13-07 SHEET NO: 083-9503-1

**TECHNICAL DATA SHEET** 

MODEL: PS200

All dimensions = inch (mm)



FRONT VIEW

20.24 (514)

## TOP VIEW MAXIMUM EXTENDED WIDTH MINIMUM RETRACTED LENGTH



## TOP VIEW MINIMUM RETRACTED WIDTH MAXIMUM EXTENDED LENGTH



Peerless Industries, Inc. 3215 W. North Ave. Melrose Park, IL 60160 708-865-8870 800-865-2112 Fax 708-865-2941 www.peerlessmounts.com ISSUED: 07-13-07 SHEET NO: 083-9503-1