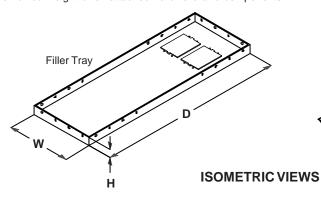

KNOCKOUT PANEL

| Lightweight Suspended Ceiling<br>Tray for Projector Mounts |           |           | Dimensions | Width    | Depth    | Height  |
|------------------------------------------------------------|-----------|-----------|------------|----------|----------|---------|
| Weight                                                     | *Shipping | **Maximum | Ceiling    | 15.75"   | 24"      | 1"      |
|                                                            | Weight    | Load      | Tray       | (400 mm) | (610 mm) | (25 mm) |
| 13.6 lb                                                    | 14.6 lb   | 50 lb     | Filler     | 8"       | 24"      | 1"      |
| (6.2 kg)                                                   | (6.6 kg)  | (23 kg)   | Tray       | (203 mm) | (610 mm) | (25 mm) |

\*Shipping weight based on single unit shipment. Per unit shipping weight may be less for bulk orders.

\*\*Combined weight of all attached hardware and components.

The Lightweight Suspended Ceiling Plate for Projector Mounts consists of an 8"(203mm) x 24"(610mm) filler tray and a 15.75"(400mm) x 24"(610mm) ceiling tray suspended by four tie wires from the true ceiling above. Turnbuckles allow the installation to be "fine tuned". The 1 1/2-11.5 NPS threaded fitting in the ceiling tray serves as the point of attachment for a Peerless Projector Mount or other Peerless product specified as compatible with the Lightweight Suspended Ceiling Kit. Product may be attached directly or lowered with the addition of a Peerless 1 1/2-11.5 NPT Extension Column available in several lengths. 20' (6.1m) of tie wire is provided (12 gauge annealed steel, soft, black) - enough for a 3' drop suspended ceiling. If the suspended ceiling is more than 3 feet from the true ceiling, the installer will need to obtain additional wire prior to installation.