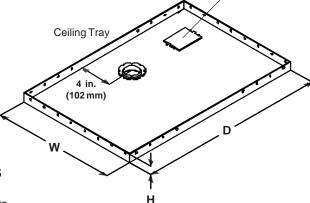

KNOCKOUT PANEL

| Lightweight Suspended Ceiling<br>Tray for Projector Mounts |           |           | Dimensions | Width    | Depth    | Height  |
|------------------------------------------------------------|-----------|-----------|------------|----------|----------|---------|
| Weight                                                     | *Shipping | **Maximum | Ceiling    | 15.75"   | 24"      | 1"      |
|                                                            | Weight    | Load      | Tray       | (400 mm) | (610 mm) | (25 mm) |
| 13.6 lb                                                    | 14.6 lb   | 50 lb     | Filler     | 8"       | 24"      | 1"      |
| (6.2 kg)                                                   | (6.6 kg)  | (23 kg)   | Tray       | (203 mm) | (610 mm) | (25 mm) |

\*Shipping weight based on single unit shipment. Per unit shipping weight may be less for bulk orders.

\*\*Combined weight of all attached hardware and components.

The Lightweight Suspended Ceiling Plate for Projector Mounts consists of an 8"(203mm) x 24"(610mm) filler tray and a 15.75"(400mm) x 24"(610mm) ceiling tray suspended by four tie wires from the true ceiling above. Turnbuckles allow the installation to be "fine tuned". The 1 1/2-11.5 NPS threaded fitting in the ceiling tray serves as the point of attachment for a Peerless Projector Mount or other Peerless product specified as compatible with the Lightweight Suspended Ceiling Kit. Product may be attached directly or lowered with the addition of a Peerless 1 1/2-11.5 NPT Extension Column available in several lengths. 20' (6.1m) of tie wire is provided (12 gauge annealed steel, soft, black) - enough for a 3' drop suspended ceiling. If the suspended ceiling is more than 3 feet from the true ceiling, the installer will need to obtain additional wire prior to installation.

## ARCHITECTS SPECIFICATIONS

The Lightweight Suspended Ceiling Plate shall be a Peerless model CMJ 455 and shall be mounted where indicated on the plans. It shall contain a ceiling tray with a 1 1/2-11.5 NPS center threaded fitting and a knockout panel for outlet boxes (Raco 445 or Appleton 383 recommended) and antenna leads. It shall also contain a filler tray. It shall feature a tie wire support system to transfer the load to four attachment points (in the true ceiling above) with turnbuckles to fine tune the level of the ceiling tray. It shall be U.L. Listed. The finish shall be White Fused Epoxy. Assembly and installation shall be done according to instructions provided by the manufacturer.