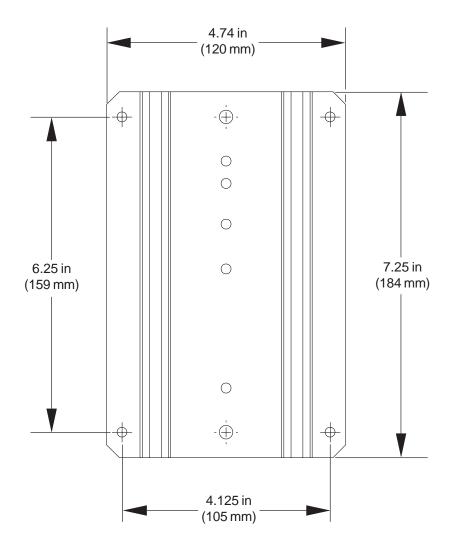

e mount to the wall.

#### Features:

- Finished in silver scratch resistant fused epoxy
- Designed specifically for metal stud mounting
- Includes fasteners for installing the plate to the wall and attaching the mount to the plate

#### **Dimensions:**

# Weight:

1.2 lb (0.5 kg)

## **Shipping weight:**

2.1 lb (0.6 kg)

### **Maximum Load Capacity:**

25 lb (11.4 kg)

# **Shipping Carton dimensions:**

L = 8 in (203 mm)

W = 4 in (102 mm)

H = 4 in (102 mm)



#### ARCHITECT SPECIFICATIONS

The LCD Screen Mount Metal Stud Wall Plate Accessory shall be a Peerless model **ACC 908** and shall be located where indicated on the plans. It shall be finished in silver scratch resistant fused epoxy. Assembly and installation shall be done according to instructions provided by the manufacturer.



FRONT VIEW (WALL PLATE DETAIL)