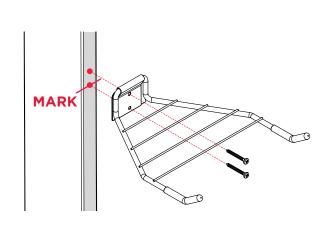

- Locate a stud that you wish to mount the bike rack on. Position the rack at least 6" higher than the height of the cross bar of your bicycle.
- 2 Mark holes through rack mounting plate, drill 1/8" pilot holes and install screws into a stud. Tighten screws firmly.