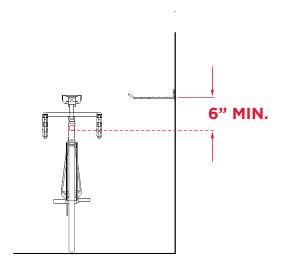

- Locate a stud that you wish to mount the bike rack on. Position the rack at least 6" higher than the height of the cross bar of your bicycle.
- 2 Mark holes through rack mounting plate, drill 1/8" pilot holes and install screws into a stud. Tighten screws firmly.