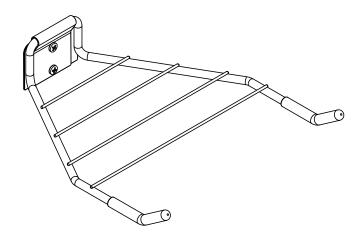

# A USING THE BIKE RACK

The bike rack's arms will hold one bike parallel to the wall. It also features additional storage space for other equipment.

# **C** BIKE PLACEMENT

The bike is held by its frame at the bends in the arms of the rack.

Limited Warranty: These products are sold "as is" without any express or implied warranties. ITW Brands' sole liability, if any, shall be to replace this product or refund the purchase price. The performance of these products is subject to variable conditions and maximum load ratings are shown for comparison purposes only.