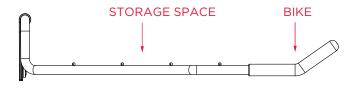

# A USING THE BIKE RACK

The bike rack's arms will hold one bike parallel to the wall. It also features additional storage space for other equipment.

# **C** BIKE PLACEMENT

The bike is held by its frame at the bends in the arms of the rack.

Limited Warranty: These products are sold "as is" without any express or implied warranties. ITW Brands' sole liability, if any, shall be to replace this product or refund the purchase price. The performance of these products is subject to variable conditions and maximum load ratings are shown for comparison purposes only.