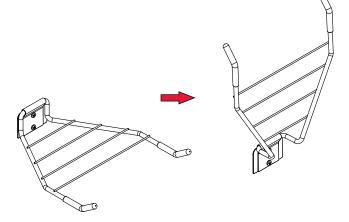

# **B** CLOSING THE BIKE RACK

When the rack is not in use it can be folded away by simply lifting it up and pushing it against the wall.