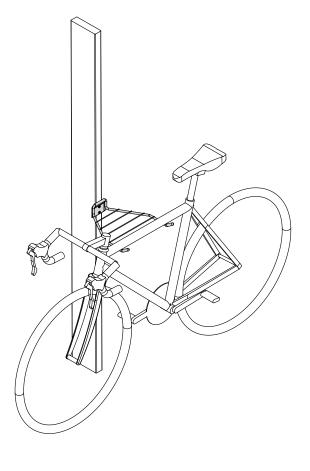

# A USING THE BIKE RACK

The bike rack's arms will hold one bike parallel to the wall. It also features additional storage space for other equipment.

# **C** BIKE PLACEMENT

The bike is held by its frame at the bends in the arms of the rack.

Limited Warranty: These products are sold "as is" without any express or implied warranties. ITW Brands' sole liability, if any, shall be to replace this product or refund the purchase price. The performance of these products is subject to variable conditions and maximum load ratings are shown for comparison purposes only.