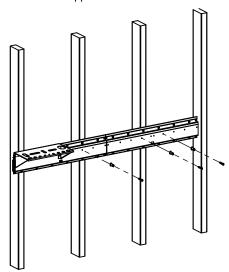

Slide Connector/End cap into mounted rail and repeat installation for second rail.

**IMPORTANT NOTE:** To achieve full loading performance rails must be firmly attached into wood studs, using drywall anchors along top edge for additional support.