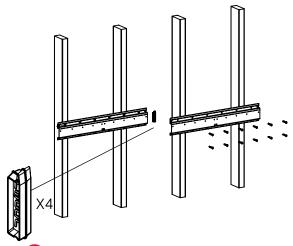

Mark holes through rail utilizing leveler bubble to ensure level positioning prior to marking. Drill1/8" pilot holes and install #10 X 1-1/4 screws into studs. Tighten screws firmly.

\*For additional mounting in drywall only, use 7/32" drill bit for pilot hole for drywall anchor provided. Drywall anchors should be installed directly into drywall and then rail placed over the anchor and fastened with #10 X 1-1/4" screws. Mounting into drywall is only recommended to aid the mounting of the rail for the mounting holes not utilized by wall studs.