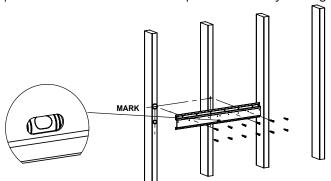

Mark holes through rail utilizing leveler bubble to ensure level positioning prior to marking. Drill1/8" pilot holes and install #10 X 1-1/4 screws into studs. Tighten screws firmly.

\*For additional mounting in drywall only, use 7/32" drill bit for pilot hole for drywall anchor provided. Drywall anchors should be installed directly into drywall and then rail placed over the anchor and fastened with #10 X 1-1/4" screws. Mounting into drywall is only recommended to aid the mounting of the rail for the mounting holes not utilized by wall studs.