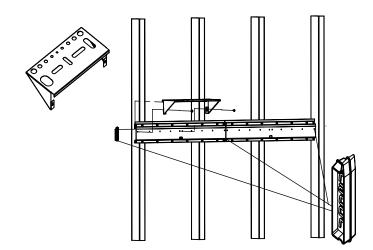

- Install pegs onto rail and position along rail at desired location. Installing #8 X 1-1/2" screws into predrilled holes in rail. Tighten screws firmly.
- 6 Install hook accessories on rail in desired position. Hook top of mount plate into rail and pivot bottom down to lock into place.