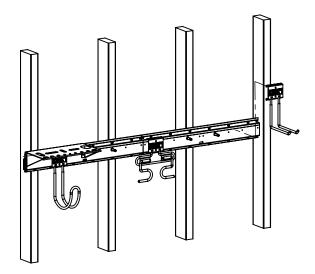

Reconfigure hook locations as necessary.

- Install shelf by hooking its top retaining flange into the channel of the flange at the top of the rail and position along rail at desired location. Installing #8 X 1/2" screws into predrilled holes in rail. Tighten screws firmly.
- 4 Insert Connector/Endcaps into remaining 2 ends of rail.