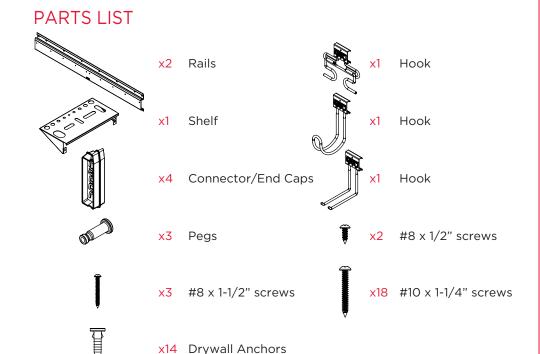

Mark holes through rail utilizing leveler bubble to ensure level positioning prior to marking. Drill1/8" pilot holes and install #10 X 1-1/4 screws into studs. Tighten screws firmly.

\*For additional mounting in drywall only, use 7/32" drill bit for pilot hole for drywall anchor provided. Drywall anchors should be installed directly into drywall and then rail placed over the anchor and fastened with #10 X 1-1/4" screws. Mounting into drywall is only recommended to aid the mounting of the rail for the mounting holes not utilized by wall studs.

Slide Connector/End cap into mounted rail and repeat installation for second rail.

**IMPORTANT NOTE:** To achieve full loading performance rails must be firmly attached into wood studs, using drywall anchors along top edge for additional support.

- Install pegs onto rail and position along rail at desired location. Installing #8 X 1-1/2" screws into predrilled holes in rail. Tighten screws firmly.
- 6 Install hook accessories on rail in desired position. Hook top of mount plate into rail and pivot bottom down to lock into place.

Reconfigure hook locations as necessary.

- Install shelf by hooking its top retaining flange into the channel of the flange at the top of the rail and position along rail at desired location. Installing #8 X 1/2" screws into predrilled holes in rail. Tighten screws firmly.
- 4 Insert Connector/Endcaps into remaining 2 ends of rail.