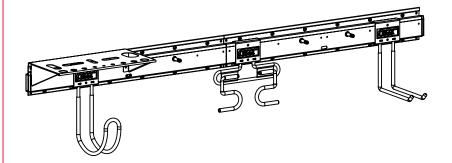

Slide Connector/End cap into mounted rail and repeat installation for second rail.

**IMPORTANT NOTE:** To achieve full loading performance rails must be firmly attached into wood studs, using drywall anchors along top edge for additional support.

- Install pegs onto rail and position along rail at desired location. Installing #8 X 1-1/2" screws into predrilled holes in rail. Tighten screws firmly.
- 6 Install hook accessories on rail in desired position. Hook top of mount plate into rail and pivot bottom down to lock into place.

Reconfigure hook locations as necessary.

- Install shelf by hooking its top retaining flange into the channel of the flange at the top of the rail and position along rail at desired location. Installing #8 X 1/2" screws into predrilled holes in rail. Tighten screws firmly.
- 4 Insert Connector/Endcaps into remaining 2 ends of rail.