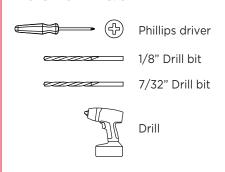

## GARAGE PRO | GPR-9R INSTRUCTIONS

WWW.RACORSTORAGESOLUTIONS.COM

## **TOOLS REQUIRED**





## WARNING

Please read installation instructions carefully prior to installing. Before using the product thoroughly test the fully-weighted product (with equipment in place) to ensure the product has been installed properly. Do not allow children to play on product. ITW Brands is not responsible for any damage resulting from improper installation, overloading or product failure.





Mark holes through rail utilizing leveler bubble to ensure level positioning prior to marking. Drill1/8" pilot holes and install #10 X 1-1/4 screws into studs. Tighten screws firmly.

\*For additional mounting in drywall only, use 7/32" drill bit for pilot hole for drywall anchor provided. Drywall anchors should be installed directly into drywall and then rail placed over the anchor and fastened with #10