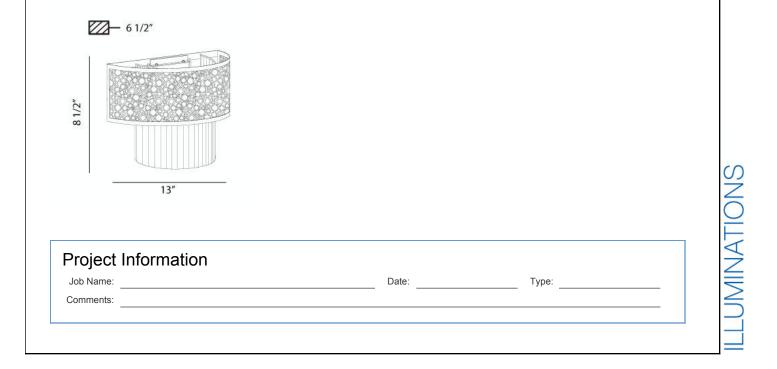

# **Product Specifications**

| Collection:           | Illuminations |
|-----------------------|---------------|
| Model No.:            | 17405         |
| Height:               | 8.5"          |
| Extension:            | 6.5"          |
| Length:               | 13"           |
| Est. Shipping Weight: | 4.125 lbs     |
| No. of Bulbs:         | 2             |
| Bulb Wattage:         | 60 watts      |
| Bulb Type:            | B10           |
| Bulb Base:            | E12           |
| Bulb Voltage:         | 120 volts     |