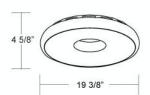

## **Product Specifications**

Collection: Illuminations Model No.: 19581 Height: 4.63" Diameter: 19.38" Est. Shipping Weight: No. of Bulbs: 8.679 lbs 1 Inc. Bulb Wattage: 55 watts Bulb Type: T5 → Bulb Base: 2GX13 Bulb Voltage: 120 volts