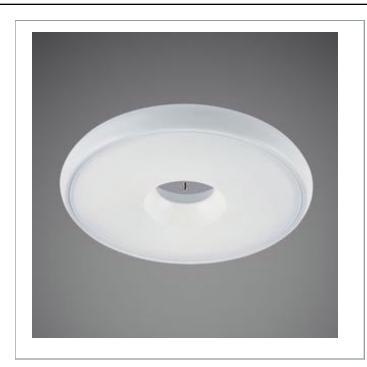

33 West Beaver Creek Road Richmond Hill Ontario Canada L4B 1L8

**8** 800.660.5391

800.660.5390

⁴ info@eurofase.com

www.eurofase.com

A graceful acrylic shade is curvaceously designed with functionality and fashion in mind. The sheen of the pure white tone and the central focus create an adaptable yet stylish look

## CIAMBELLA, 1-LIGHT FLUSHMOUNT MEDIUM

## **Product Specifications**

Collection: Illuminations Model No.: 19581 Height: 4.63" Diameter: 19.38" Est. Shipping Weight: No. of Bulbs: 8.679 lbs 1 Inc. Bulb Wattage: 55 watts Bulb Type: T5 → Bulb Base: 2GX13 Bulb Voltage: 120 volts