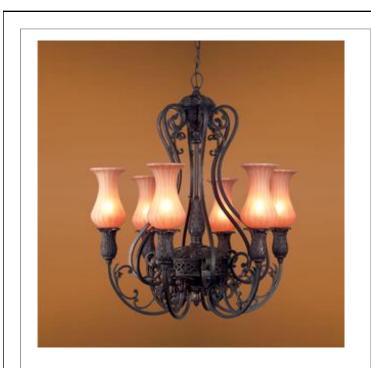

#### **RICHTREE**, 6-LIGHT **CHANDELIÉR**

# **Options Available**

| ITEM CODE | FINISH      | SHADE |
|-----------|-------------|-------|
| 17494-014 | aged bronze | amber |

#### Colour / Shades Available

FINISH aged bronze

amber

SHADE

Ø 34 3/4"