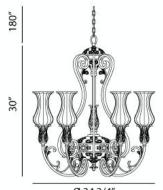

### **Product Specifications**

| Model No.:           | 17494     |
|----------------------|-----------|
| Height:              | 30"       |
| Chain / Cord Length: | 180"      |
| Diameter:            | 34.75"    |
| No. of Bulbs:        | 6         |
| Bulb Wattage:        | 60 watts  |
| Bulb Type:           | Т10 💷 🦳 💭 |
| Bulb Base:           | E26       |
| Bulb Voltage:        | 120 volts |
|                      |           |