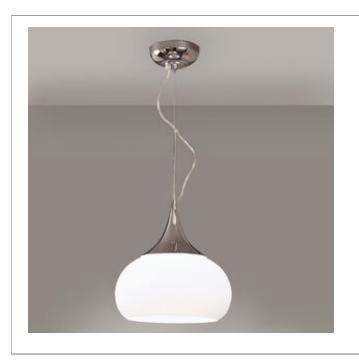

33 West Beaver Creek Road Richmond Hill Ontario Canada L4B 1L8

**8** 800.660.5391

■ 800.660.5390

↑ info@eurofase.com

www.eurofase.com

A midcentury statement with a fluted polished chrome holder topping a oval white glass globe.

## **KAKIE**, 1-LIGHT PENDANT

## **Product Specifications**

Collection: Illuminations Model No.: 14669 Height: 13.75"

Chain / Cord Length: 72"
Diameter: 13.375"

Est. Shipping Weight: 7.92 lbs
No. of Bulbs: 1

Bulb Wattage: 60 watts
Bulb Type: A19 ←
Bulb Base: E26
Bulb Voltage: 120 volts