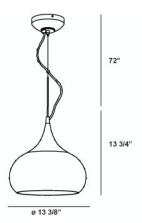

## **Product Specifications**

Collection: Illuminations Model No.: 14669 Height: 13.75"

Chain / Cord Length: 72"
Diameter: 13.375"

Est. Shipping Weight: 7.92 lbs
No. of Bulbs: 1

Bulb Wattage: 60 watts
Bulb Type: A19 ←
Bulb Base: E26
Bulb Voltage: 120 volts